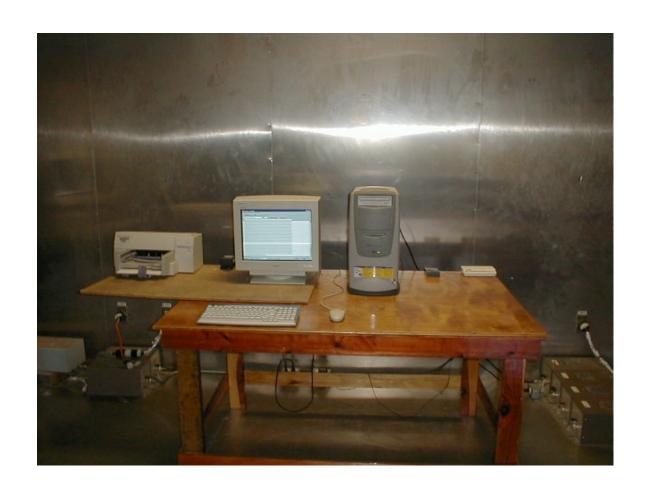

#### **FRONT VIEW**

LOGITECH, INC. RF KEYBOARD MODEL: RT7N00 FCC CLASS B - CONDUCTED EMISSIONS - 8-15-01