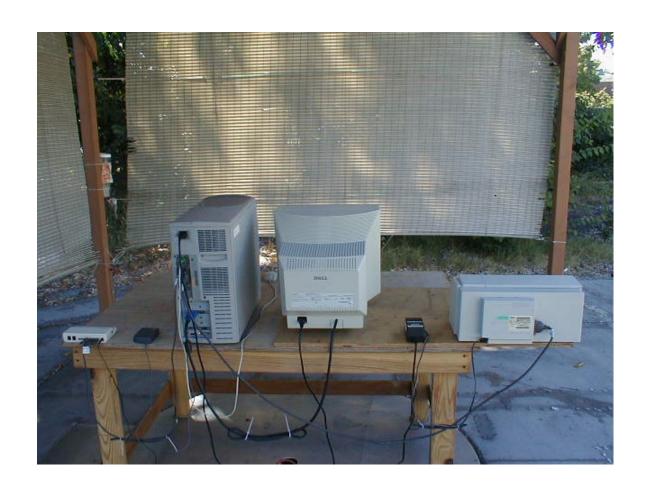

#### **REAR VIEW**

LOGITECH, INC. RF KEYBOARD MODEL: RT7N00

FCC CLASS B - RADIATED EMISSIONS - 8-14-01 & 8-15-01