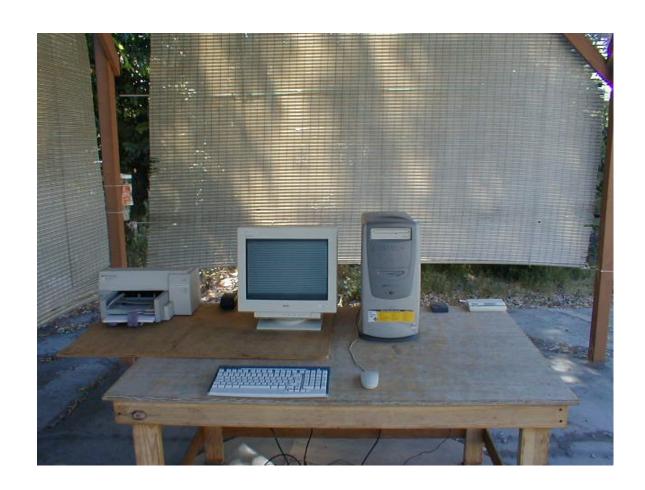

#### **FRONT VIEW**

LOGITECH, INC. RF KEYBOARD MODEL: RT7N00 FCC CLASS B - RADIATED EMISSIONS - 8-14-01 & 8-15-01