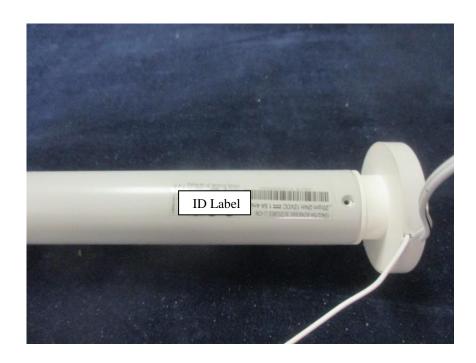

## Proposed ID Label for Smart Connect (The statement may be shown in its user manual for small size devices )