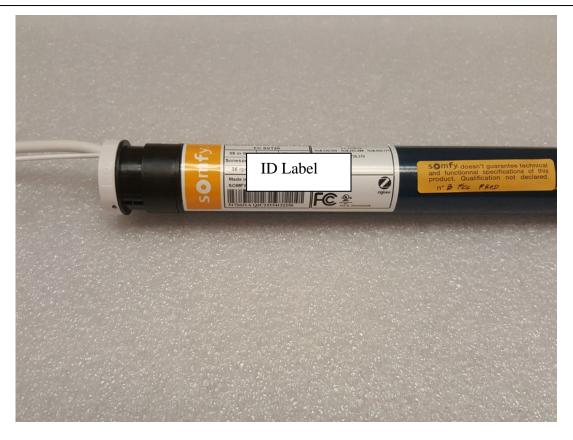

\* Label draft for illustration. Statement can be shown in the manual.

Figure 2 Proposed (ID Label location)