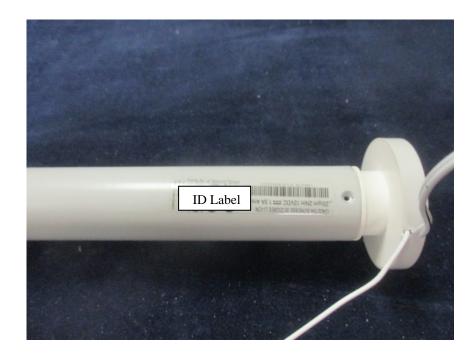

to the following two conditions: (1) This device may not cause harmful interference, and (2) this device must accept any interference received, including interference that may cause undesired operation.

**SOMFY SYSTEM INC.** 

Sonesse 30 ULTRA Zigbee Li-Ion

Model: 1241673

FCC ID: DWNSON2830ZB12 IC: 12049A-SON2830ZB12

This device complies with FCC Part 15C and ISED RSS Rules. Operating is subject to the following two conditions: (1) This device may not cause harmful interference, and (2) this device must accept any interference received, including interference that may cause undesired operation.

EUT: Sonesse 28 WF& ULTRA30 Zigbee Li-Ion Actuator Report No: 0048-210310-01 Model: 1241671, 1241672 & 1241673 FCC ID: DWNSON2830ZB12 IC: 12049A-SON2830ZB12

## **Proposed ID Label Location**