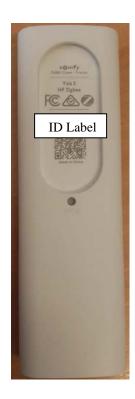

## FCC/IC Label for Model # 5163795

**SOMFY** YSIA 5 HP Zigbee

Model: 5163795

FCC ID: DWN-YSIA5 IC: 12049A- YSIA5

This device complies with FCC Part 15C & IC RSS Rules. Operating is subject to the following two conditions: (1) This device may not cause harmful interference, and (2) this device must accept any interference received, including interference that may cause undesired operation.