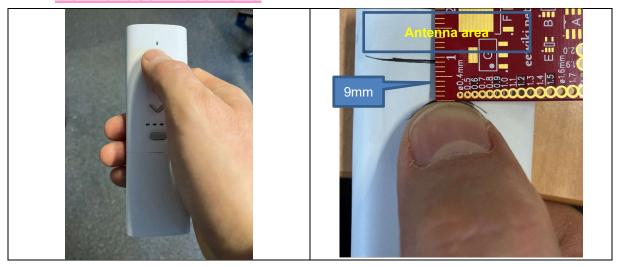

### 2.2. Normal use in the hand

| MEASUREMENT REPORT | 17/02/2023 |
|--------------------|------------|
| YSIA 1C 5C ZIGBEE  | R0         |