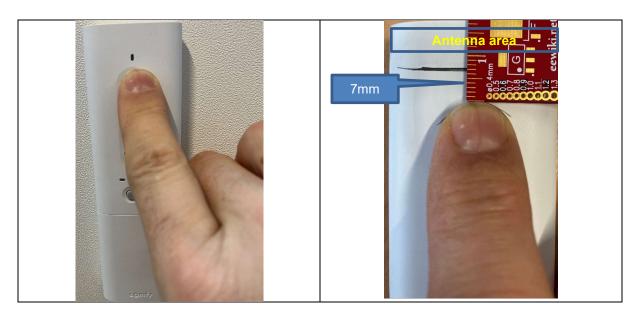

# 2.3. On the wall

# 2.4. Conclusion

in a normal mode, the distance between the finger and the antenna of the remote control is more than 5mm.