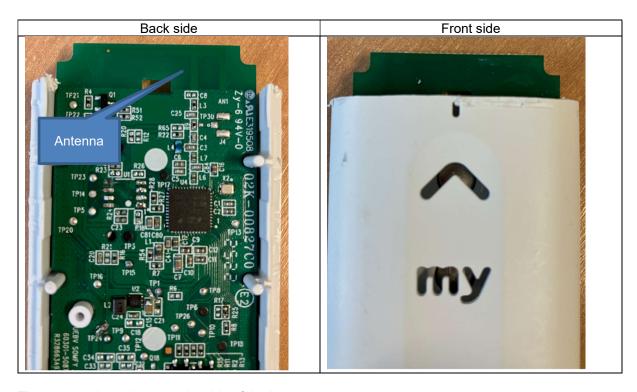

## 2.1. Location of the antenna

The antenna is on the opposite side of the buttons