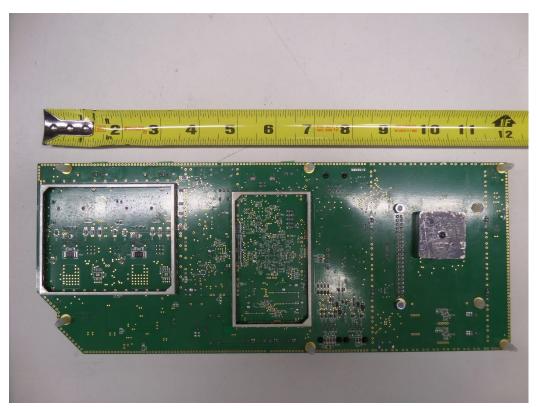

Figure 6: NP12 PRI/PAB LOWER BASE EAS RF BOARD TOP SIDE

Figure 7: NP12 PRI/PAB LOWER BASE EAS RF BOARD BOTTOM SIDE

Figure 8: NP12 PRI/PAB LOWER BASE EAS RF BOARD BOTOM SIDE WITHOUT SHIELDS

Figure 9: NP12 PRI/PAB LOWER BASE EAS RF BOARD TOP SIDE WITHOUT SHIELDS