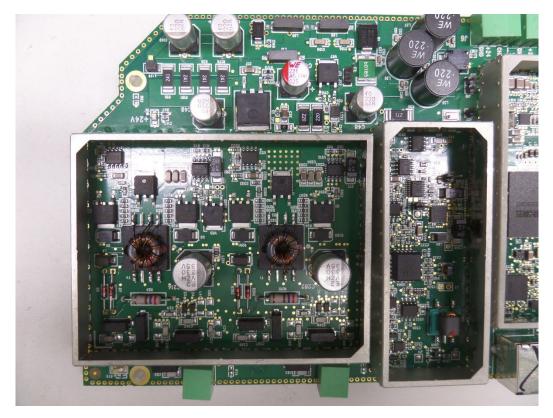

Figure 10: NP12 PRI/PAB LOWER BASE EAS RF BOARD TOP SIDE ROCK64 BOARD REMOVED

Figure 11: NP12 PRI/PAB LOWER BASE EAS RF BOARD TOP SIDE RF SECTION

Figure 12: NP12 PRI/PAB/SAB RF ANT FRAME MATCHING BOARD TOP SIDE