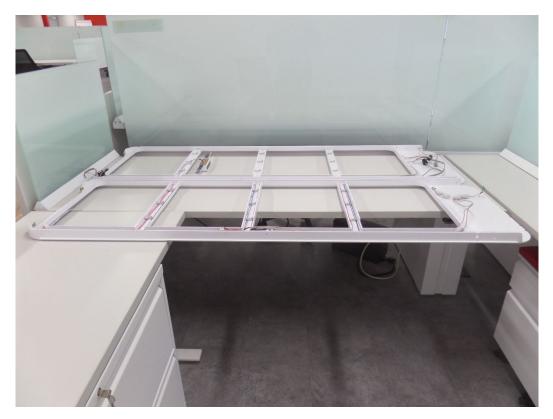

Figure 1: NP12 PRI/PAB/SAB RF ANT FRAME TWO HALVES

Figure 2: NP12 PRI/PAB/SAB RF ANT FRAME BACK SIDE

Figure 3: NP12 PRI/PAB/SAB RF ANT FRAME FRONT SIDE

Figure 4: NP12 PRI/PAB LOWER BASE FRONT SIDE

Figure 5: NP12 PRI/PAB LOWER BASE BACK SIDE