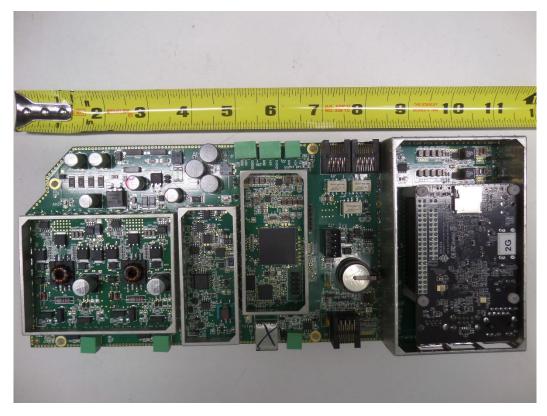

Figure 6: NP12 PRI/PAB LOWER BASE EAS RF BOARD TOP SIDE

Figure 7: NP12 PRI/PAB LOWER BASE EAS RF BOARD BOTTOM SIDE

Figure 8: NP12 PRI/PAB LOWER BASE EAS RF BOARD BOTOM SIDE WITHOUT SHIELDS

Figure 9: NP12 PRI/PAB LOWER BASE EAS RF BOARD TOP SIDE WITHOUT SHIELDS