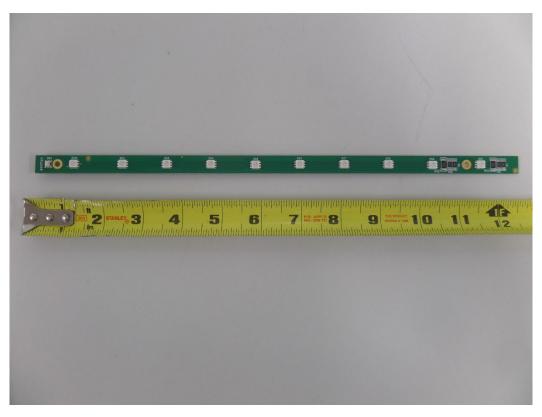

Figure 13: NP12 PRI/PAB/SAB RF ANT FRAME MATCHING BOARD BOTTOM SIDE

Figure 14: NP12 PRI/PAB, NP12 SAB SPLITTER BOARD TOP SIDE

Figure 15: NP12 PRI/PAB, NP12 SAB SPLITTER BOARD BOTTOM SIDE

Figure 16: NP12 PRI/PAB/SAB RF ANT FRAME LED BOARD TOP SIDE