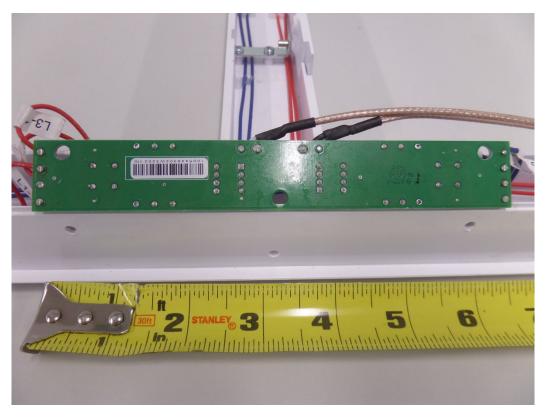

Figure 13: NP12 PRI/PAB/SAB RF ANT FRAME MATCHING BOARD BOTTOM SIDE

Figure 14: NP12 PRI/PAB, NP12 SAB SPLITTER BOARD TOP SIDE

Figure 15: NP12 PRI/PAB, NP12 SAB SPLITTER BOARD BOTTOM SIDE

Figure 16: NP12 PRI/PAB/SAB RF ANT FRAME LED BOARD TOP SIDE