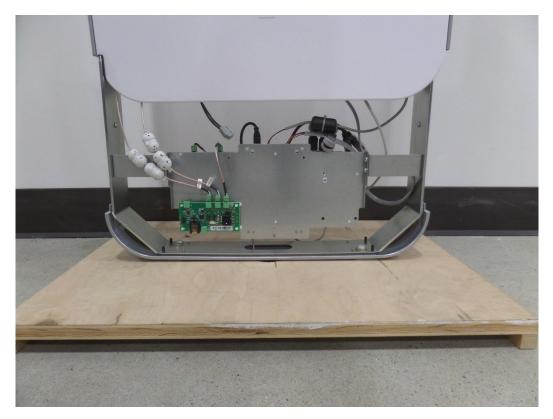

Figure 1: NP12 PRI/PAB/SAB RF ANT FRAME TWO HALVES

Figure 2: NP12 PRI/PAB/SAB RF ANT FRAME BACK SIDE

Figure 3: NP12 PRI/PAB/SAB RF ANT FRAME FRONT SIDE

Figure 4: NP12 PRI/PAB LOWER BASE FRONT SIDE

Figure 5: NP12 PRI/PAB LOWER BASE BACK SIDE