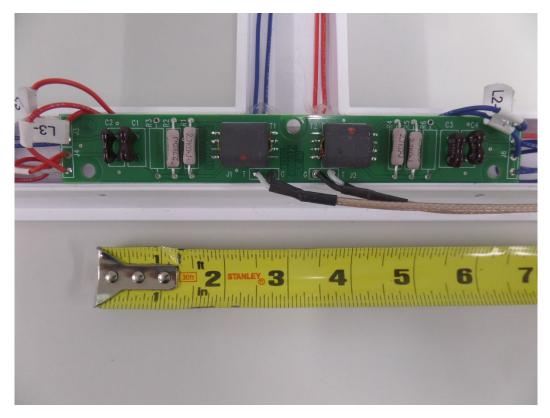

Figure 13: NP12 PRI/PAB/SAB RF ANT FRAME MATCHING BOARD BOTTOM SIDE

Figure 14: NP12 PRI/PAB, NP12 SAB SPLITTER BOARD TOP SIDE

Figure 15: NP12 PRI/PAB, NP12 SAB SPLITTER BOARD BOTTOM SIDE

Figure 16: NP12 PRI/PAB/SAB RF ANT FRAME LED BOARD TOP SIDE