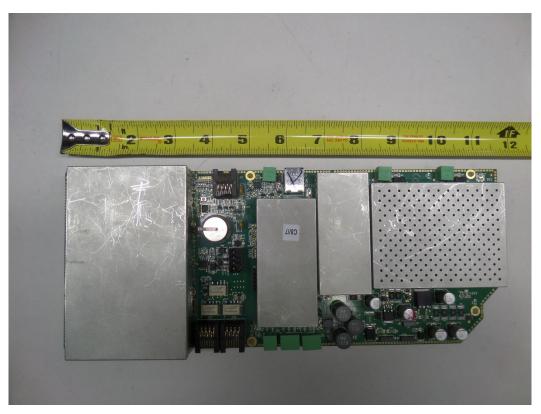

Figure 6: NP12 PRI/PAB LOWER BASE EAS RF BOARD TOP SIDE

Figure 7: NP12 PRI/PAB LOWER BASE EAS RF BOARD BOTTOM SIDE

Figure 8: NP12 PRI/PAB LOWER BASE EAS RF BOARD BOTOM SIDE WITHOUT SHIELDS

Figure 9: NP12 PRI/PAB LOWER BASE EAS RF BOARD TOP SIDE WITHOUT SHIELDS