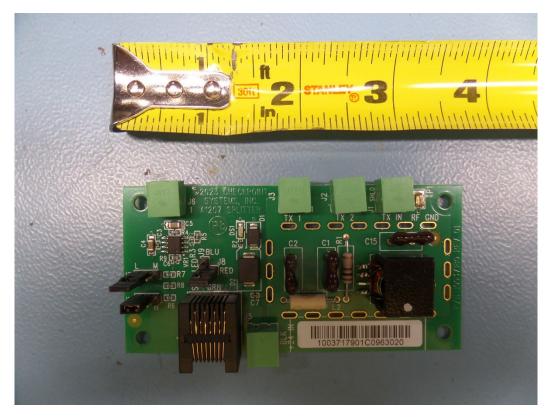

Figure 13: NP12 PRI/PAB/SAB RF ANT FRAME MATCHING BOARD BOTTOM SIDE

Figure 14: NP12 PRI/PAB, NP12 SAB SPLITTER BOARD TOP SIDE

Figure 15: NP12 PRI/PAB, NP12 SAB SPLITTER BOARD BOTTOM SIDE

Figure 16: NP12 PRI/PAB/SAB RF ANT FRAME LED BOARD TOP SIDE