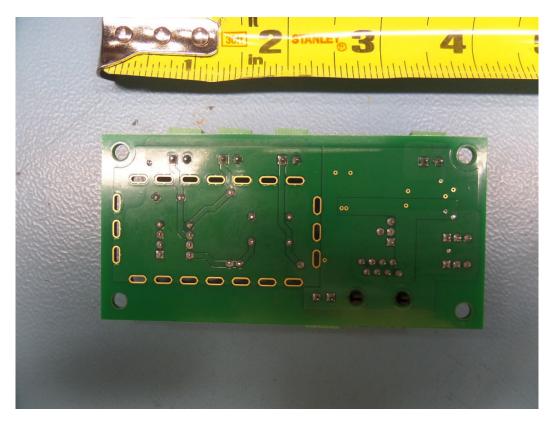

Figure 13: NP12 PRI/PAB/SAB RF ANT FRAME MATCHING BOARD BOTTOM SIDE

Figure 14: NP12 PRI/PAB, NP12 SAB SPLITTER BOARD TOP SIDE

Figure 15: NP12 PRI/PAB, NP12 SAB SPLITTER BOARD BOTTOM SIDE

Figure 16: NP12 PRI/PAB/SAB RF ANT FRAME LED BOARD TOP SIDE