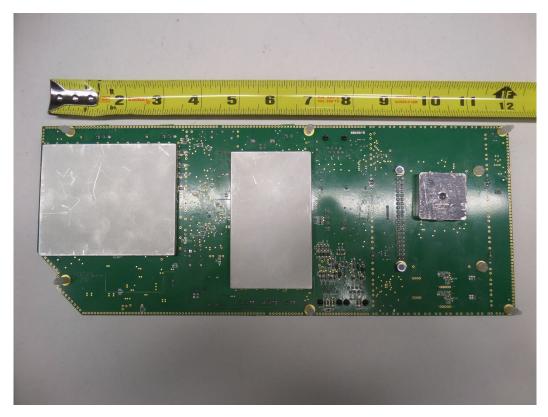

Figure 6: NP12 PRI/PAB LOWER BASE EAS RF BOARD TOP SIDE

Figure 7: NP12 PRI/PAB LOWER BASE EAS RF BOARD BOTTOM SIDE

Figure 8: NP12 PRI/PAB LOWER BASE EAS RF BOARD BOTOM SIDE WITHOUT SHIELDS

Figure 9: NP12 PRI/PAB LOWER BASE EAS RF BOARD TOP SIDE WITHOUT SHIELDS