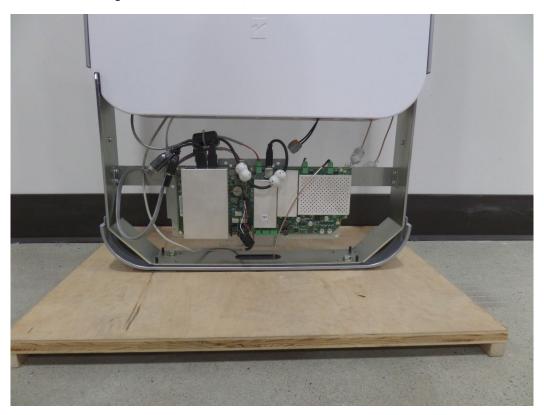

Figure 1: NP12 PRI/PAB/SAB RF ANT FRAME TWO HALVES

Figure 2: NP12 PRI/PAB/SAB RF ANT FRAME BACK SIDE

Figure 3: NP12 PRI/PAB/SAB RF ANT FRAME FRONT SIDE

Figure 4: NP12 PRI/PAB LOWER BASE FRONT SIDE

Figure 5: NP12 PRI/PAB LOWER BASE BACK SIDE