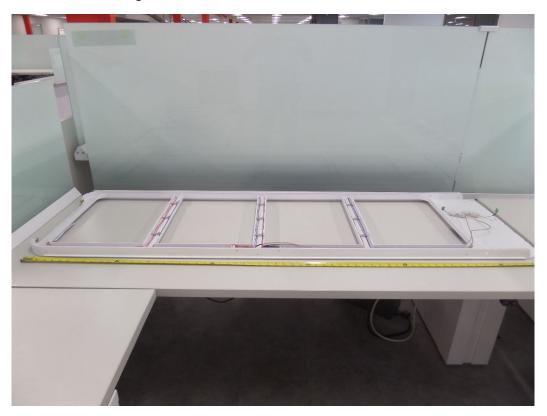

Figure 1: NP12 PRI/PAB/SAB RF ANT FRAME TWO HALVES

Figure 2: NP12 PRI/PAB/SAB RF ANT FRAME BACK SIDE

Figure 3: NP12 PRI/PAB/SAB RF ANT FRAME FRONT SIDE

Figure 4: NP12 PRI/PAB LOWER BASE FRONT SIDE

Figure 5: NP12 PRI/PAB LOWER BASE BACK SIDE