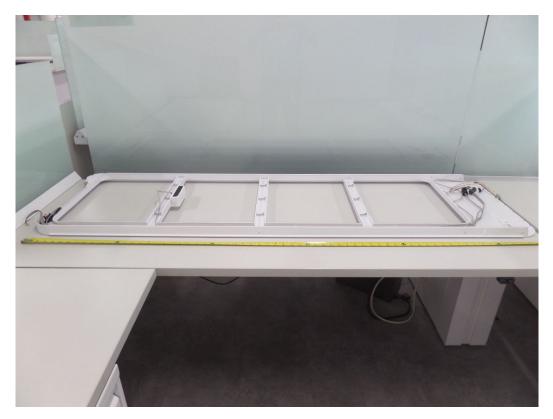

Figure 1: NP12 PRI/PAB/SAB RF ANT FRAME TWO HALVES

Figure 2: NP12 PRI/PAB/SAB RF ANT FRAME BACK SIDE

Figure 3: NP12 PRI/PAB/SAB RF ANT FRAME FRONT SIDE

Figure 4: NP12 PRI/PAB LOWER BASE FRONT SIDE

Figure 5: NP12 PRI/PAB LOWER BASE BACK SIDE