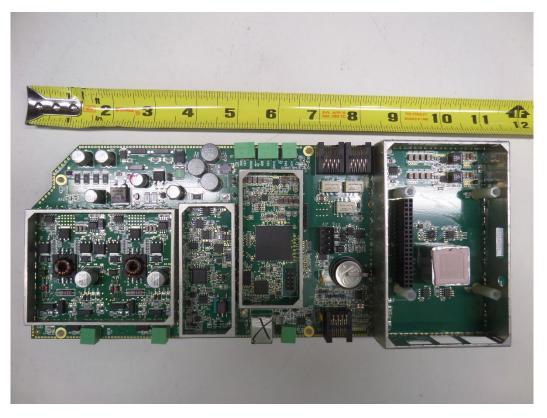

Figure 6: NP12 PRI/PAB LOWER BASE EAS RF BOARD TOP SIDE

Figure 7: NP12 PRI/PAB LOWER BASE EAS RF BOARD BOTTOM SIDE

Figure 8: NP12 PRI/PAB LOWER BASE EAS RF BOARD BOTOM SIDE WITHOUT SHIELDS

Figure 9: NP12 PRI/PAB LOWER BASE EAS RF BOARD TOP SIDE WITHOUT SHIELDS