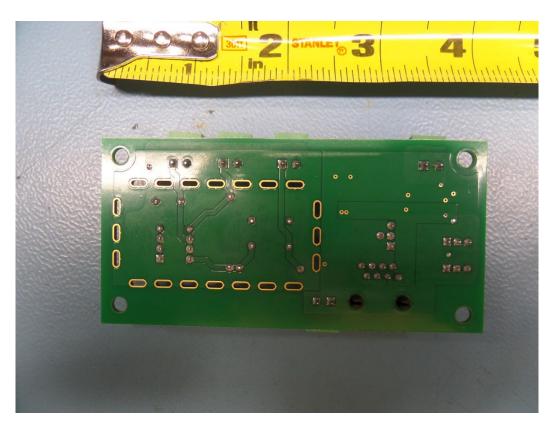

Figure 13: NG12 PRI/PAB RF PED, NP22 SAB RF PED SPLITTER BOARD TOP SIDE

Figure 14: NG12 PRI/PAB RF PED, NP22 SAB RF PED SPLITTER BOARD BOTTOM SIDE

Figure 15: NG12 PRI/PAB RF PED MATCHING BOARD TOP SIDE

Figure 16: NG12 PRI/PAB RF PED MATCHING BOARD BOTTOM SIDE