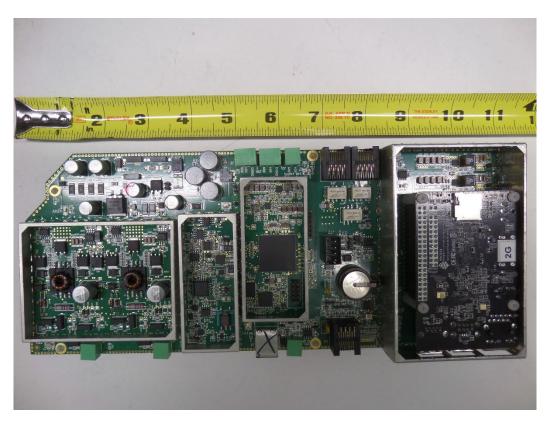

Figure 1: NG12 PRI/PAB RF PED UPPER BAY

Figure 2: NG12 PRI/PAB RF PED LEFT SIDE

Figure 3: NG12 PRI/PAB RF PED RIGHT SIDE

Figure 4: NG12 PRI/PAB RF PED LOWER BAY FRONT SIDE

Figure 5: NG12 PRI/PAB RF PED LOWER BAY BACK SIDE