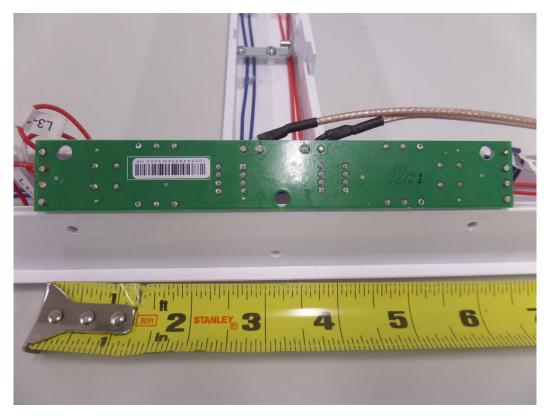

Figure 13: NG12 PRI/PAB RF PED, NP22 SAB RF PED SPLITTER BOARD TOP SIDE

Figure 14: NG12 PRI/PAB RF PED, NP22 SAB RF PED SPLITTER BOARD BOTTOM SIDE

Figure 15: NG12 PRI/PAB RF PED MATCHING BOARD TOP SIDE

Figure 16: NG12 PRI/PAB RF PED MATCHING BOARD BOTTOM SIDE