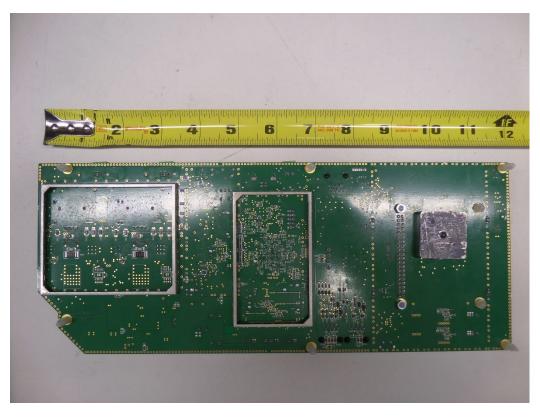

Figure 6: NG12 SAB RF PED LOWER BAY

Figure 7: NG12 PRI/PAB RF PED EAS RF BOARD TOP SIDE

Figure 8: NG12 PRI/PAB RF PED EAS RF BOARD BOTTOM SIDE

Figure 9: NG12 PRI/PAB RF PED EAS RF BOARD BOTOM SIDE WITHOUT SHIELDS