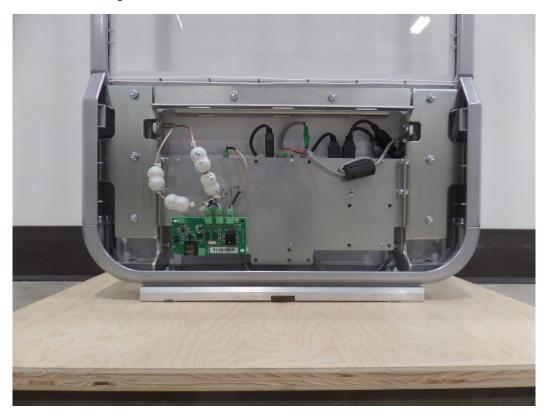

Figure 1: NG12 PRI/PAB RF PED UPPER BAY

Figure 2: NG12 PRI/PAB RF PED LEFT SIDE

Figure 3: NG12 PRI/PAB RF PED RIGHT SIDE

Figure 4: NG12 PRI/PAB RF PED LOWER BAY FRONT SIDE

Figure 5: NG12 PRI/PAB RF PED LOWER BAY BACK SIDE