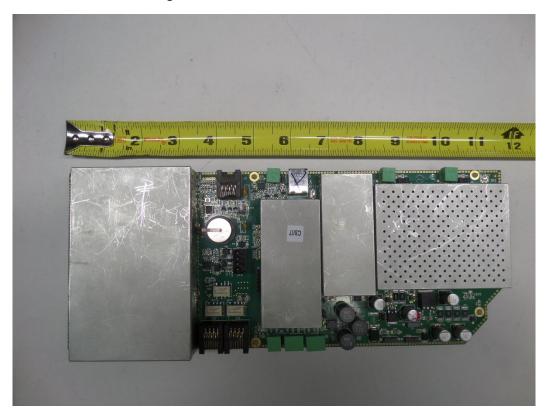

Figure 6: NG12 SAB RF PED LOWER BAY

Figure 7: NG12 PRI/PAB RF PED EAS RF BOARD TOP SIDE

Figure 8: NG12 PRI/PAB RF PED EAS RF BOARD BOTTOM SIDE

Figure 9: NG12 PRI/PAB RF PED EAS RF BOARD BOTOM SIDE WITHOUT SHIELDS