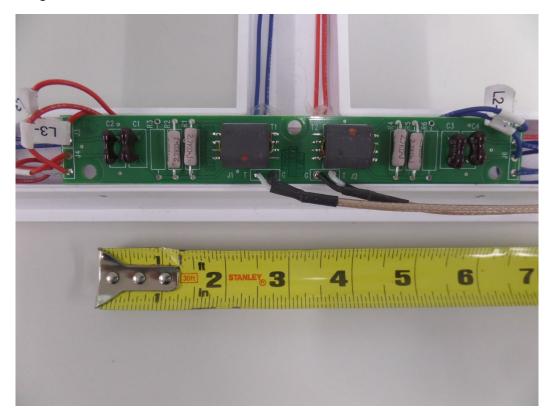

Figure 13: NG12 PRI/PAB RF PED, NP22 SAB RF PED SPLITTER BOARD TOP SIDE

Figure 14: NG12 PRI/PAB RF PED, NP22 SAB RF PED SPLITTER BOARD BOTTOM SIDE

Figure 15: NG12 PRI/PAB RF PED MATCHING BOARD TOP SIDE

Figure 16: NG12 PRI/PAB RF PED MATCHING BOARD BOTTOM SIDE