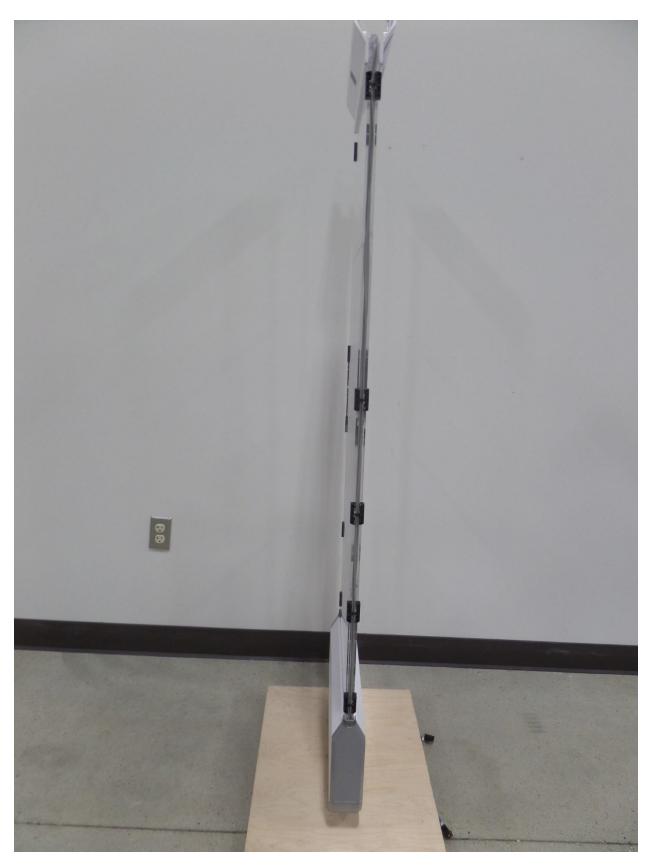

Figure 1: NG12 PRI/PAB RF PED UPPER BAY

Figure 2: NG12 PRI/PAB RF PED LEFT SIDE

Figure 3: NG12 PRI/PAB RF PED RIGHT SIDE

Figure 4: NG12 PRI/PAB RF PED LOWER BAY FRONT SIDE

Figure 5: NG12 PRI/PAB RF PED LOWER BAY BACK SIDE