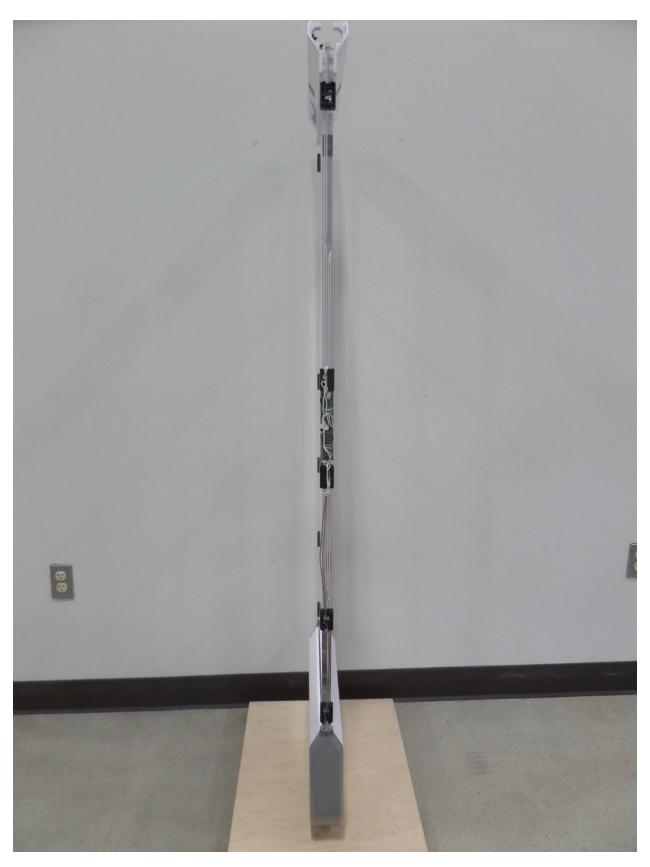

Figure 1: NG12 PRI/PAB RF PED UPPER BAY

Figure 2: NG12 PRI/PAB RF PED LEFT SIDE

Figure 3: NG12 PRI/PAB RF PED RIGHT SIDE

Figure 4: NG12 PRI/PAB RF PED LOWER BAY FRONT SIDE

Figure 5: NG12 PRI/PAB RF PED LOWER BAY BACK SIDE