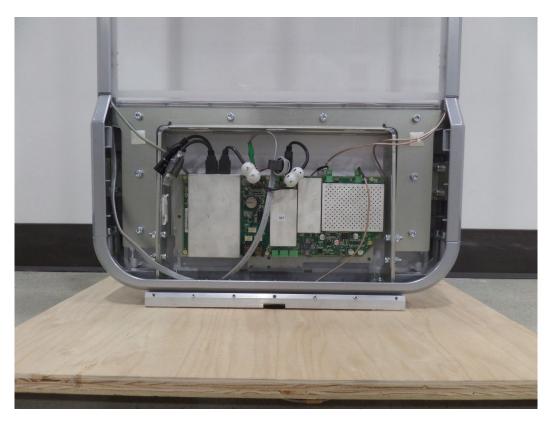

Figure 1: NG12 PRI/PAB RF PED UPPER BAY

Figure 2: NG12 PRI/PAB RF PED LEFT SIDE

Figure 3: NG12 PRI/PAB RF PED RIGHT SIDE

Figure 4: NG12 PRI/PAB RF PED LOWER BAY FRONT SIDE

Figure 5: NG12 PRI/PAB RF PED LOWER BAY BACK SIDE