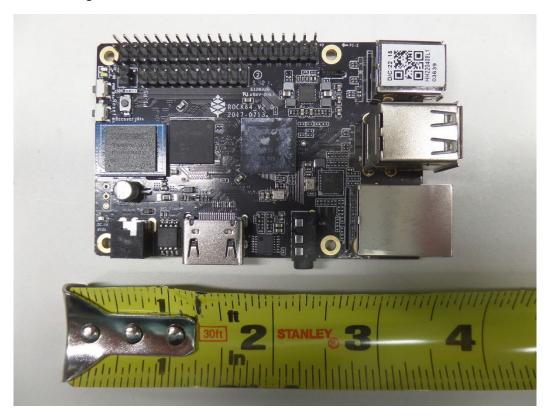

Figure 17: NG12 PRI/PAB RF PED ROCK 64 BOARD TOP SIDE

Figure 18: NG12 PRI/PAB RF PED ROCK 64 BOARD BOTTOM SIDE