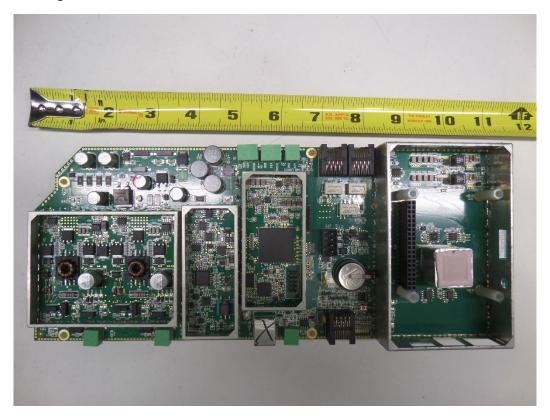

Figure 1: NG12 PRI/PAB RF PED UPPER BAY

Figure 2: NG12 PRI/PAB RF PED LEFT SIDE

Figure 3: NG12 PRI/PAB RF PED RIGHT SIDE

Figure 4: NG12 PRI/PAB RF PED LOWER BAY FRONT SIDE

Figure 5: NG12 PRI/PAB RF PED LOWER BAY BACK SIDE