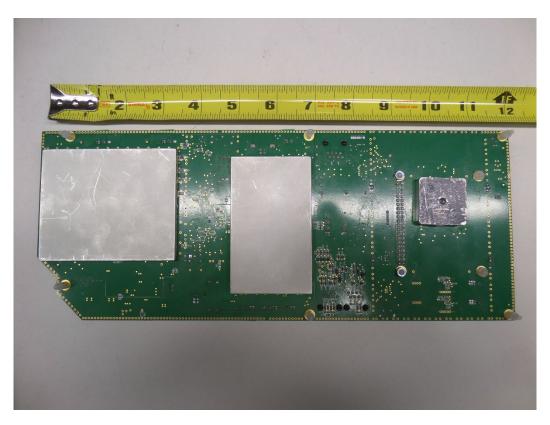

Figure 6: NG12 SAB RF PED LOWER BAY

Figure 7: NG12 PRI/PAB RF PED EAS RF BOARD TOP SIDE

Figure 8: NG12 PRI/PAB RF PED EAS RF BOARD BOTTOM SIDE

Figure 9: NG12 PRI/PAB RF PED EAS RF BOARD BOTOM SIDE WITHOUT SHIELDS