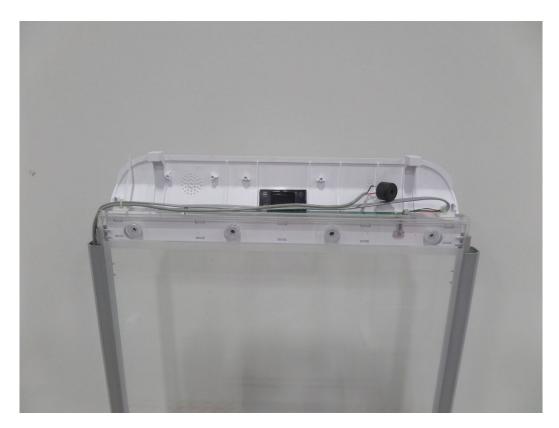

Figure 1: NG12 PRI/PAB RF PED UPPER BAY

Figure 2: NG12 PRI/PAB RF PED LEFT SIDE

Figure 3: NG12 PRI/PAB RF PED RIGHT SIDE

Figure 4: NG12 PRI/PAB RF PED LOWER BAY FRONT SIDE

Figure 5: NG12 PRI/PAB RF PED LOWER BAY BACK SIDE