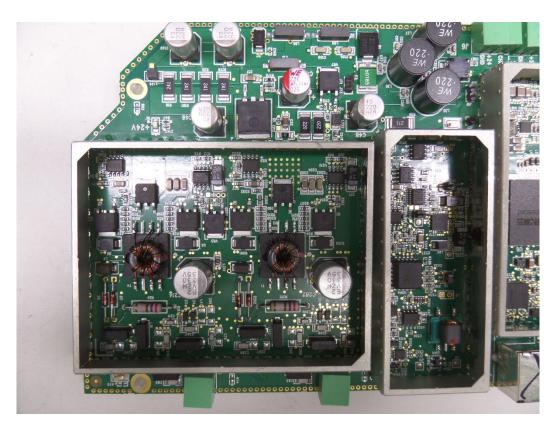

Figure 1: NG12 PRI/PAB RF PED UPPER BAY

Figure 2: NG12 PRI/PAB RF PED LEFT SIDE

Figure 3: NG12 PRI/PAB RF PED RIGHT SIDE

Figure 4: NG12 PRI/PAB RF PED LOWER BAY FRONT SIDE

Figure 5: NG12 PRI/PAB RF PED LOWER BAY BACK SIDE