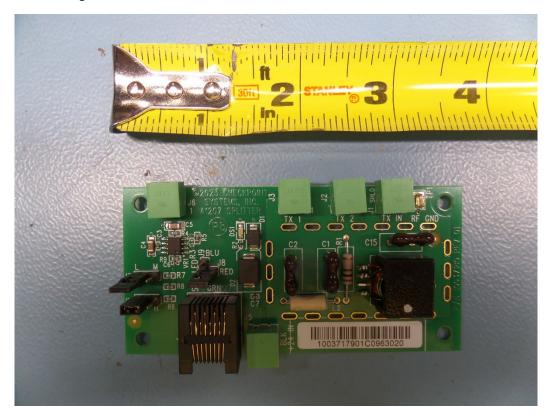

Figure 13: NG12 PRI/PAB RF PED, NP22 SAB RF PED SPLITTER BOARD TOP SIDE

Figure 14: NG12 PRI/PAB RF PED, NP22 SAB RF PED SPLITTER BOARD BOTTOM SIDE

Figure 15: NG12 PRI/PAB RF PED MATCHING BOARD TOP SIDE

Figure 16: NG12 PRI/PAB RF PED MATCHING BOARD BOTTOM SIDE