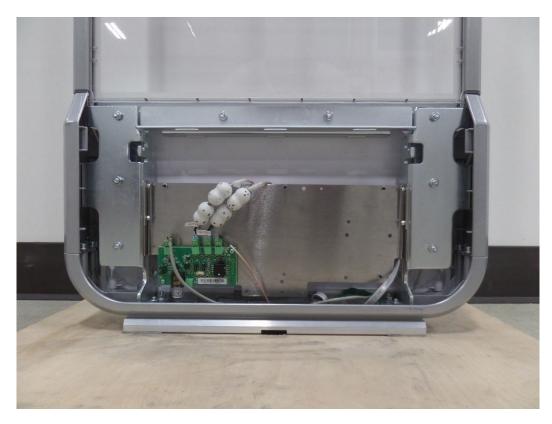

Figure 1: NG12 PRI/PAB RF PED UPPER BAY

Figure 2: NG12 PRI/PAB RF PED LEFT SIDE

Figure 3: NG12 PRI/PAB RF PED RIGHT SIDE

Figure 4: NG12 PRI/PAB RF PED LOWER BAY FRONT SIDE

Figure 5: NG12 PRI/PAB RF PED LOWER BAY BACK SIDE