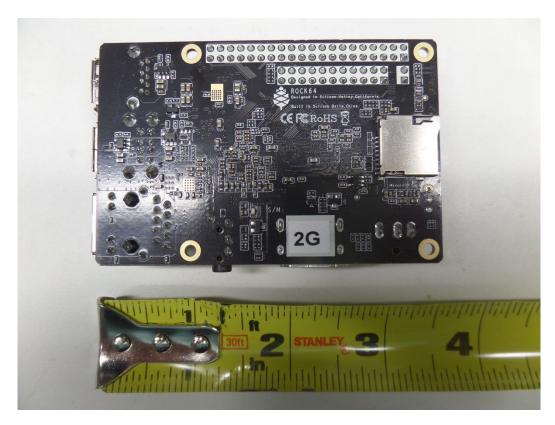

Figure 17: NG12 PRI/PAB RF PED ROCK 64 BOARD TOP SIDE

Figure 18: NG12 PRI/PAB RF PED ROCK 64 BOARD BOTTOM SIDE