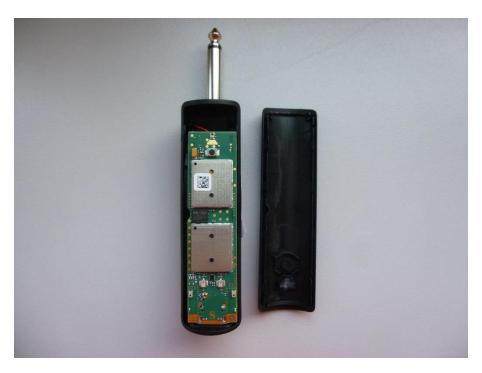

Photo 5: RDg front cover removed

Photo 6: RDg front cover removed

© CTC advanced GmbH Page 4 of 15

Photo 7: RDg PCB front side view

Photo 8: RDg PCB back side view

© CTC advanced GmbH Page 5 of 15

Photo 9: RDs front cover removed