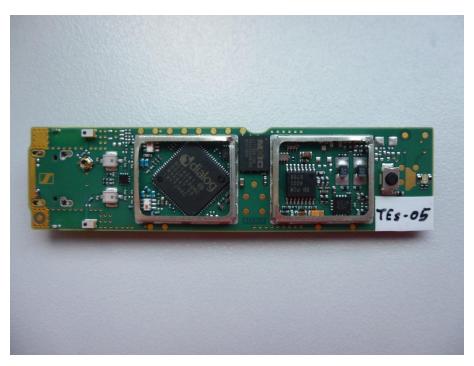

## Internal photos of the EUT

Photo 1: RDa front cover removed

Photo 2: RDa front cover removed

© CTC advanced GmbH Page 2 of 15

Photo 3: RDa PCB front side view

Photo 4: RDa PCB back side view

© CTC advanced GmbH Page 3 of 15

Photo 5: RDg front cover removed

Photo 6: RDg front cover removed

© CTC advanced GmbH Page 4 of 15

Photo 7: RDg PCB front side view

Photo 8: RDg PCB back side view

© CTC advanced GmbH Page 5 of 15

Photo 9: RDs front cover removed

Photo 10: RDs front cover removed

© CTC advanced GmbH Page 6 of 15

Photo 11: RDs PCB front side view

Photo 12: RDs PCB back side view

© CTC advanced GmbH Page 7 of 15

Photo 13: TEa front cover removed

Photo 14: TEa front cover removed

© CTC advanced GmbH Page 8 of 15

Photo 15: TEa PCB front side view

Photo 16: TEa PCB back side view

© CTC advanced GmbH Page 9 of 15

Photo 17: TEh front cover removed

Photo 18: TEh front cover removed

© CTC advanced GmbH Page 10 of 15

Photo 19: TEh PCB front side view

Photo 20: TEh PCB back side view

© CTC advanced GmbH Page 11 of 15

Photo 21: TEs front cover removed

Photo 22: TEs front cover removed

© CTC advanced GmbH Page 12 of 15

Photo 23: TEs PCB front side view

Photo 24: TEs PCB back side view

© CTC advanced GmbH Page 13 of 15

Photo 25: Battery

Photo 26: Battery

© CTC advanced GmbH Page 14 of 15

Test report no.: 1-5191/17-01-01\_AnnexB