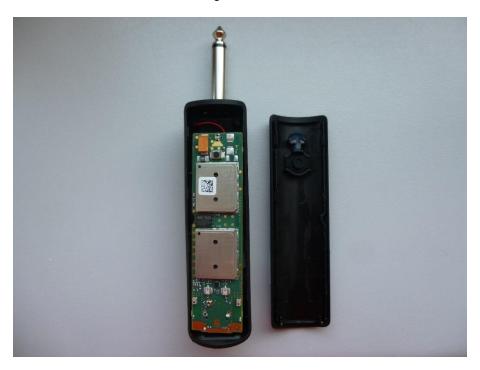

Photo 5: RDg front cover removed

Photo 6: RDg front cover removed

© CTC advanced GmbH Page 4 of 15

Photo 7: RDg PCB front side view

Photo 8: RDg PCB back side view

© CTC advanced GmbH Page 5 of 15

Photo 9: RDs front cover removed

Photo 10: RDs front cover removed

© CTC advanced GmbH Page 6 of 15

Photo 11: RDs PCB front side view

Photo 12: RDs PCB back side view

© CTC advanced GmbH Page 7 of 15

Photo 13: TEa front cover removed

Photo 14: TEa front cover removed

© CTC advanced GmbH Page 8 of 15

Photo 15: TEa PCB front side view

Photo 16: TEa PCB back side view

© CTC advanced GmbH Page 9 of 15

Photo 17: TEh front cover removed

Photo 18: TEh front cover removed

© CTC advanced GmbH Page 10 of 15

Photo 19: TEh PCB front side view

Photo 20: TEh PCB back side view

© CTC advanced GmbH Page 11 of 15

Photo 21: TEs front cover removed

Photo 22: TEs front cover removed

© CTC advanced GmbH Page 12 of 15

Photo 23: TEs PCB front side view