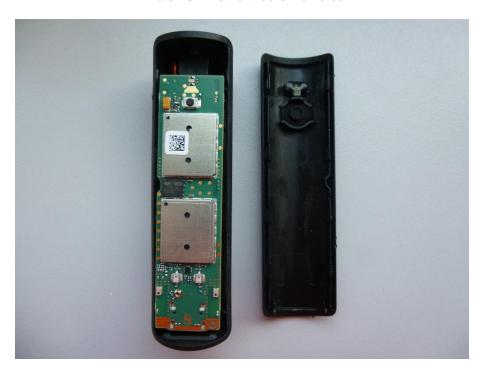

Photo 10: RDs front cover removed

© CTC advanced GmbH Page 6 of 15

Photo 11: RDs PCB front side view

Photo 12: RDs PCB back side view

© CTC advanced GmbH Page 7 of 15

Photo 13: TEa front cover removed

Photo 14: TEa front cover removed