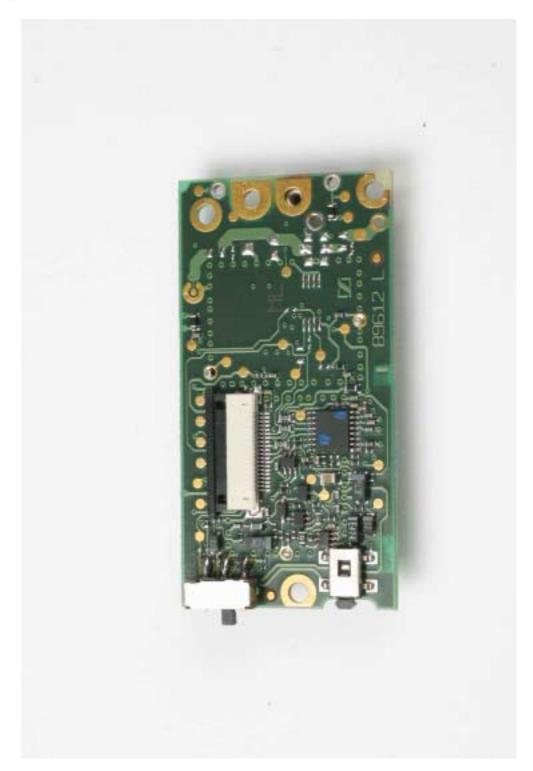

### Photographs of the equipment

SKM 100/300/500 (RF-PCB) Photograph no.: 6

Test report no.: **2\_3398-01-06/03** Issue Date: 13.10.2003 Page 54 (61)