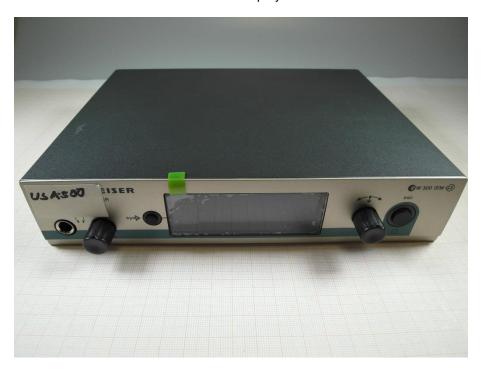

### External photos of the EUT

Photo 2: Front with display and controls

Photo 3: backside with interfaces

Photo 4: side view

Photo 5: bottom

Photo 6: antenna

Photo 7: mains adapter

Photo 8: mains adapter