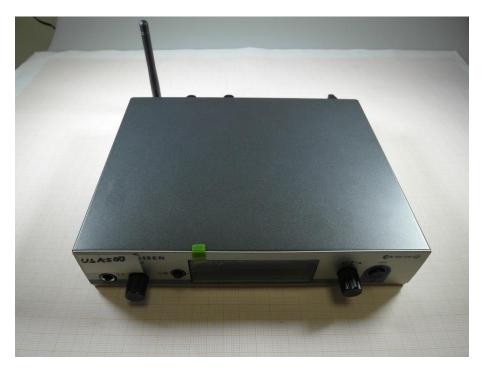

### External photos of the EUT

Photo 2: Front with display and controls

Photo 3: backside with interfaces

Photo 4: side view

Photo 5: bottom

Photo 6: antenna

Photo 7: mains adapter

Photo 8: mains adapter