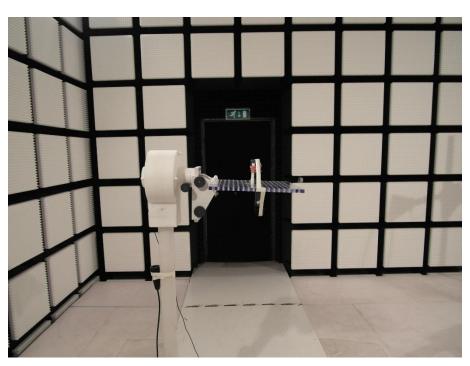

### **EUT Test setup photos**

Photo 1: chamber A

Photo 2: chamber A

Photo 3: chamber A

Photo 4: chamber A

Photo 5: chamber A

Photo 6: chamber A

Photo 7: chamber A