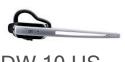

## The Headsets have different mechanical form factor

**DW 10 HS** 

OR 10 HS

SD 10 HS

**D 10 HS** 

**DW 20 HS** 

OR 20 HS

SD 20 HS