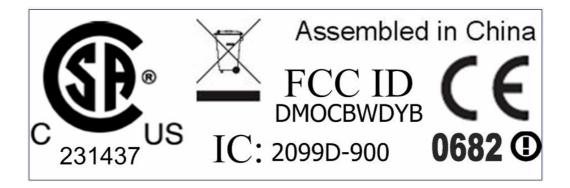

## **Headset**

Left headset shell will have a label attached with following informations;

The label material will be Al or white paper with black printing.

The label will be a type that you can't get of without damaging or breaking it.

Dimensions of the label =  $8 \times 24$ mm and the approximate size is shown below;

Location of the label will be in the battery compartment like shown on the picture below;

Right headset shell will have a label with following informations;

The label material will be Al or white paper with black printing.

The label will be a type that you can't get of without damaging or breaking it.

Dimensions of the label = 8 x 24mm and the approximate size is shown below;