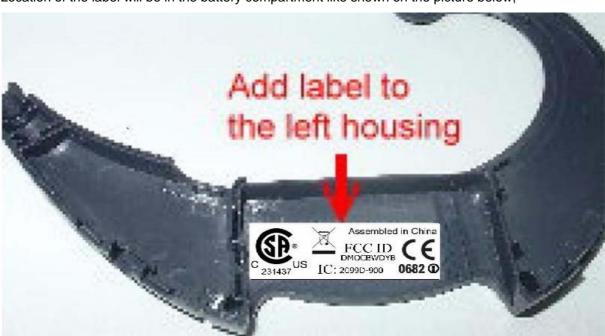

Dimensions of the label =  $8 \times 24$ mm and the approximate size is shown below;

Location of the label will be in the battery compartment like shown on the picture below;

Right headset shell will have a label with following informations;

SENNHEISER
BW900-Headset Art. No.: 500757
Serial No.: 123456

Location of the label will be in the battery compartment like shown on the picture below;