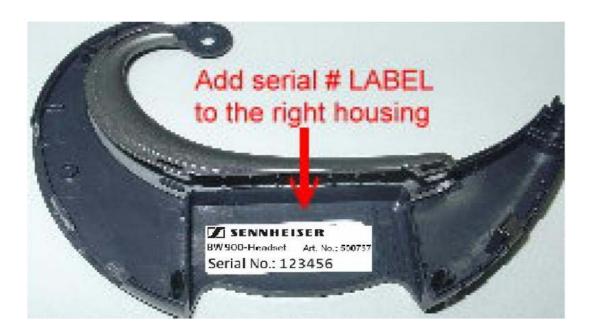

The label material will be Al or white paper with black printing.

The label will be a type that you can't get of without damaging or breaking it.

Dimensions of the label = 8 x 24mm and the approximate size is shown below;

SENNHEISER
BW900-Headset Art. No.: 500757
Serial No.: 123456

Location of the label will be in the battery compartment like shown on the picture below;