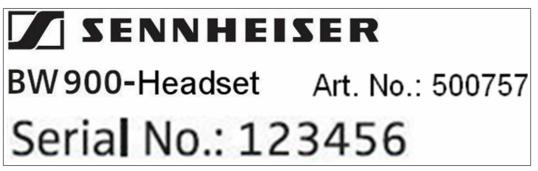

SENNHEISER
BW900-Headset Art. No.: 500757
Serial No.: 123456

Location of the label will be in the battery compartment like shown on the picture below;