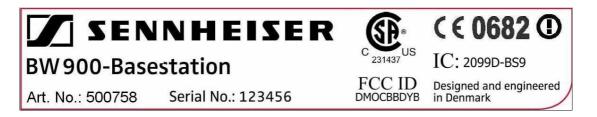

## Basestation

1). Laser engraved steel sheet on the insde of the basestation LID with following layout;

Dimensions of the steel LID = 18,1 x 98,8mm and the approximate size is shown below;

| SENNHEISER         |                    | SR:                 | (€0682①                               |
|--------------------|--------------------|---------------------|---------------------------------------|
| BW 900-Basestation |                    | C 231437 US         | IC: 2099D-BS9                         |
| Art. No.: 500758   | Serial No.: 123456 | FCC ID<br>DMOCBBDYB | Designed and engineered<br>in Denmark |