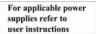

2). Rubber foot shall have a label attached with following informations;

## For applicable power supplies refer to user instructions

The label material will be Al or white paper with black printing. The label will be a type that you can't get of without damaging or breaking it.

Dimensions of the label = 8 x 24mm and the approximate size is shown below;