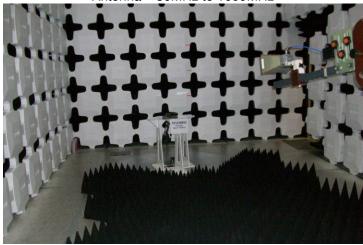

# Test Setup Photographs: Antenna Setups Test Setup

Antenna – 30MHz to 1000MHz

Antenna – 1GHz to 18GHz

Antenna – 18GHz to 25GHz

Test Setup Photographs: Radiated Emissions Axis 1
Test Setup

Test Setup Photographs: Radiated Emissions Axis 2 Test Setup