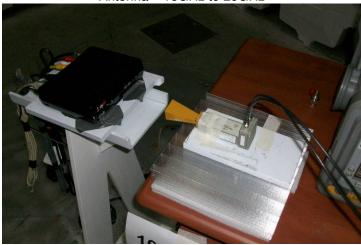

### **Test Setup Photographs: Product Under Test**

Model: ID:071

Front View



Rear View



Home Video Network (Coax), A/V, HDMI, Ethernet, USB, DC Power

# **Setup Photographs: Product Test Axes**

Test Setup

Axis 1 – Product Flat on Table (Horizontal)



Axis 2 - Product Vertical on Table



Axis 3 - Product Wall-Mount Position



# Test Setup Photographs: Antenna Setups Test Setup

Antenna – 30MHz to 1000MHz



Antenna – 1GHz to 18GHz



Antenna – 18GHz to 25GHz



Test Setup Photographs: Radiated Emissions Axis 1
Test Setup





Test Setup Photographs: Radiated Emissions Axis 2 Test Setup





Test Setup Photographs: Radiated Emissions Axis 3 Test Setup





Test Setup Photographs: Radiated Emissions Axis 3 Test Setup





# **Test Setup Photographs: AC Conducted Emissions**





# **Test Setup Photographs: AC Conducted Emissions**