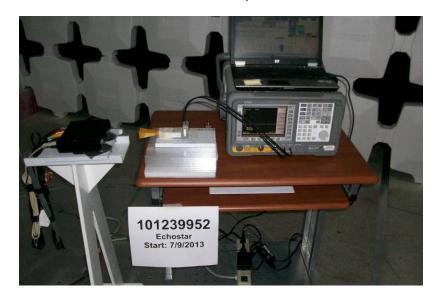

### **Test Setup Photographs: Product Under Test**

Model: ID:071

Front View



Rear View



Home Video Network (Coax), A/V, HDMI, Ethernet, USB, DC Power

# **Setup Photographs: Product Test Axes**

Test Setup

Axis 1 – Product Flat on Table (Horizontal)



Axis 2 - Product Vertical on Table



Axis 3 - Product Wall-Mount Position



# Test Setup Photographs: Antenna Setups Test Setup

Antenna – 30MHz to 1000MHz



Antenna – 1GHz to 18GHz



Antenna – 18GHz to 25GHz



Test Setup Photographs: Radiated Emissions Axis 1
Test Setup





Test Setup Photographs: Radiated Emissions Axis 2 Test Setup





Test Setup Photographs: Radiated Emissions Axis 3 Test Setup





Test Setup Photographs: Radiated Emissions Axis 3 Test Setup





# **Test Setup Photographs: AC Conducted Emissions**





# **Test Setup Photographs: AC Conducted Emissions**