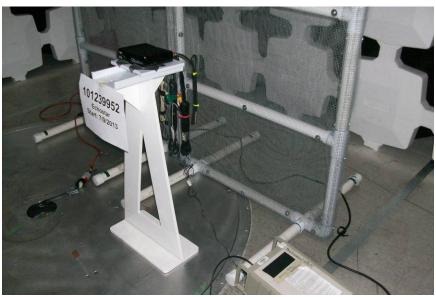

# **Setup Photographs: Product Test Axes**

Test Setup

Axis 1 – Product Flat on Table (Horizontal)

Axis 2 - Product Vertical on Table

Axis 3 - Product Wall-Mount Position