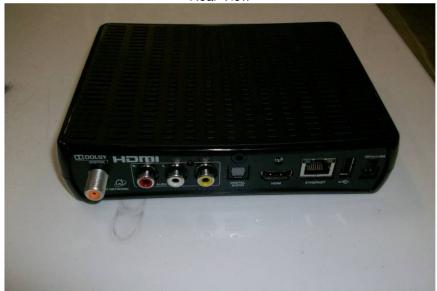

### **Test Setup Photographs: Product Under Test**

Model: ID:071

Front View

Rear View

Home Video Network (Coax), A/V, HDMI, Ethernet, USB, DC Power