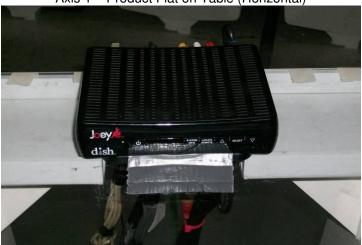

# **Setup Photographs: Product Test Axes**

Test Setup

Axis 1 – Product Flat on Table (Horizontal)

Axis 2 - Product Vertical on Table

Axis 3 - Product Wall-Mount Position