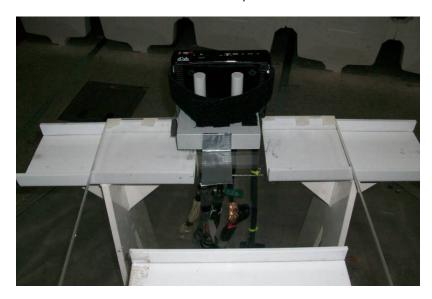

### **Test Setup Photographs: Product Under Test**

Model: ID:071

Front View

Rear View

Home Video Network (Coax), A/V, HDMI, Ethernet, USB, DC Power