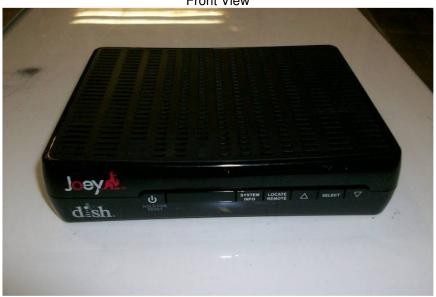

### **Test Setup Photographs: Product Under Test**

Model: ID:071

Front View

Rear View

Home Video Network (Coax), A/V, HDMI, Ethernet, USB, DC Power