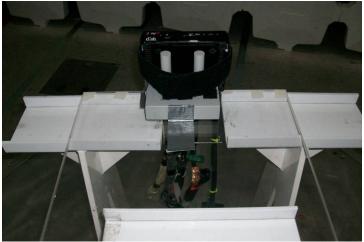

### **Test Setup Photographs: Product Under Test**

Model: ID:071

Front View

Rear View

Home Video Network (Coax), A/V, HDMI, Ethernet, USB, DC Power

# **Setup Photographs: Product Test Axes**

Test Setup

Axis 1 – Product Flat on Table (Horizontal)

Axis 2 - Product Vertical on Table

Axis 3 - Product Wall-Mount Position