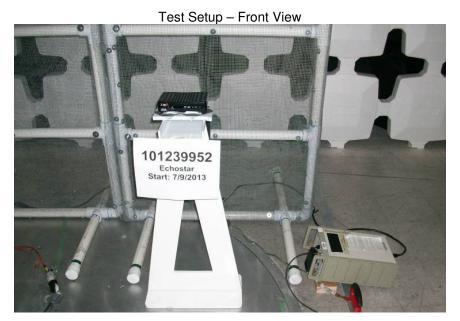

# **Setup Photographs: Product Test Axes**

Test Setup

Axis 1 – Product Flat on Table (Horizontal)

Axis 2 - Product Vertical on Table

Axis 3 - Product Wall-Mount Position