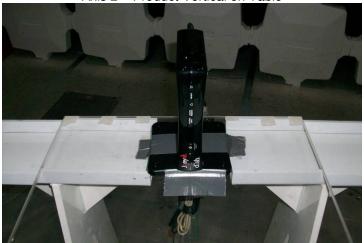

# **Setup Photographs: Product Test Axes**

Test Setup

Axis 1 – Product Flat on Table (Horizontal)

Axis 2 - Product Vertical on Table

Axis 3 - Product Wall-Mount Position