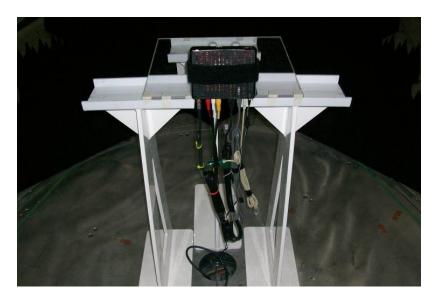

### **Test Setup Photographs: Product Under Test**

Model: ID:071

Front View

Rear View

Home Video Network (Coax), A/V, HDMI, Ethernet, USB, DC Power