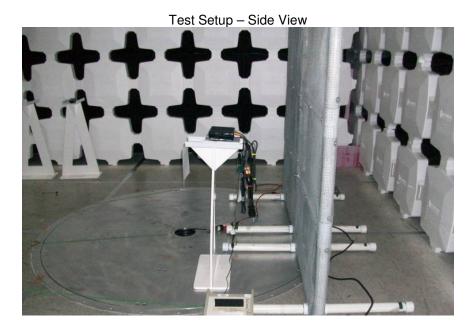

# Test Setup Photographs: Antenna Setups Test Setup

Antenna – 30MHz to 1000MHz

Antenna – 1GHz to 18GHz

Antenna – 18GHz to 25GHz

Test Setup Photographs: Radiated Emissions Axis 1
Test Setup

Test Setup Photographs: Radiated Emissions Axis 2 Test Setup

Test Setup Photographs: Radiated Emissions Axis 3 Test Setup

Test Setup Photographs: Radiated Emissions Axis 3 Test Setup