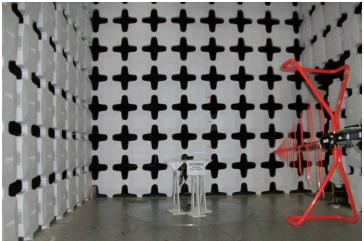

# Test Setup Photographs: Antenna Setups Test Setup

Antenna – 30MHz to 1000MHz

Antenna – 1GHz to 18GHz

Antenna – 18GHz to 25GHz

Test Setup Photographs: Radiated Emissions Axis 1
Test Setup

Test Setup Photographs: Radiated Emissions Axis 2 Test Setup

Test Setup Photographs: Radiated Emissions Axis 3 Test Setup

Test Setup Photographs: Radiated Emissions Axis 3 Test Setup