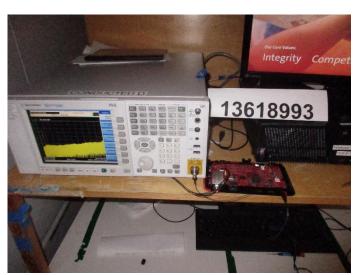

## **SETUP PHOTOS** 12.

## ANTENNA PORT AND AC LINE CONDUCTED SETUP

**RF ANTENNA PORT CONDUCTED** 

AC LINE CONDUCTED (FRONT)

Page 46 of 47

**UL VERIFICATION SERVICES** 47173 Benicia Street, Fremont, CA 94538; USA

TEL:(510) 319-4000