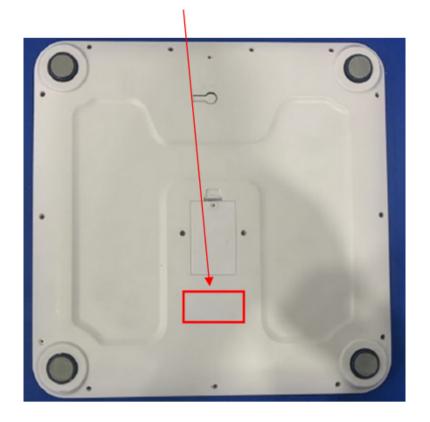

© Conair Corporation
East Windsor, NJ 08520/Glendale, AZ 85307
Model WW910XF
4.5V DC 3X AAA Batteries Made in China
Conair Corporation Hotline 1-800-3Conair
Not legal for Trade
For Weight Watchers meeting locations and times
call 1-800-651-6000 or visit WeightWatchers.com

FCC ID: DJT-WW910XF
This device complies with Part 15 of the FCC Rules. Operation is subject to the following two conditions: (1) this device may not cause harmful interference, and (2) this device must accept any interference received, including interference that may cause undesired operation.

RATING LABEL ON LOWER HOUSING 50 x 30mm COLOR: BLACK TEXT ON WHITE