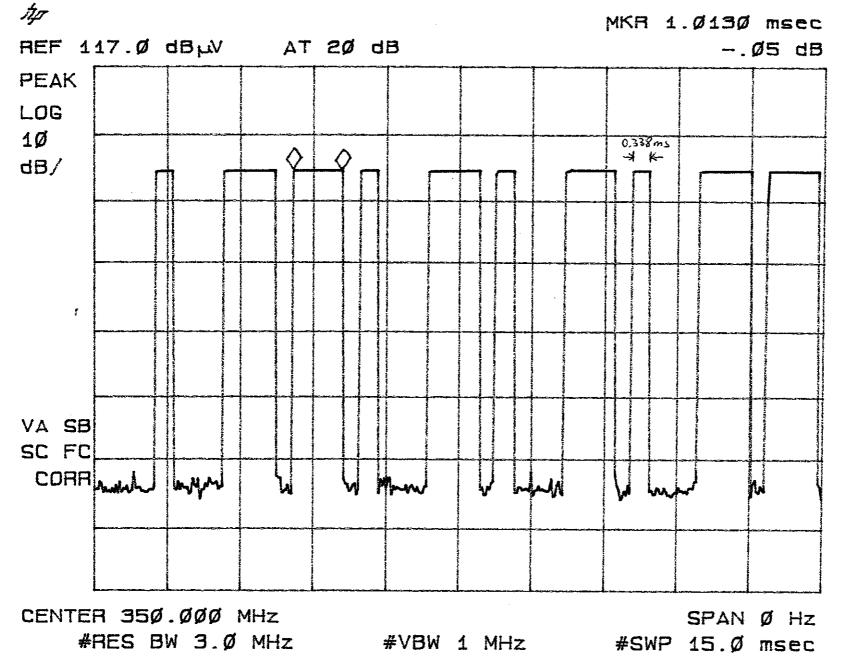

| eak<br>Dg | 15-14 H = 1 + 2 + 3 + 2 + 2 + 2 + 2 + 2 + 2 + 2 + 2 | ne sina na fatta e da sua na sua s | . May a language of the second se | en vrae kilverster av | Nonesta and a second state of | * | and the second | runn standarda navçu uzvender |
|-----------|-----------------------------------------------------|-----------------------------------------------------------------------------------------------------------------|----------------------------------------------------------------------------------------------------------------|-----------------------|-------------------------------|---|------------------------------------------------------------------------------------------------------------------|-------------------------------|
|           |                                                     |                                                                                                                 |                                                                                                                |                       |                               |   |                                                                                                                  |                               |
|           |                                                     |                                                                                                                 |                                                                                                                |                       |                               |   |                                                                                                                  |                               |
|           |                                                     |                                                                                                                 |                                                                                                                |                       |                               |   |                                                                                                                  |                               |
|           |                                                     |                                                                                                                 |                                                                                                                |                       |                               |   |                                                                                                                  |                               |
| SB        |                                                     |                                                                                                                 |                                                                                                                |                       |                               |   |                                                                                                                  |                               |
| ORR       |                                                     |                                                                                                                 |                                                                                                                |                       |                               |   |                                                                                                                  |                               |
|           |                                                     |                                                                                                                 |                                                                                                                |                       |                               |   |                                                                                                                  |                               |