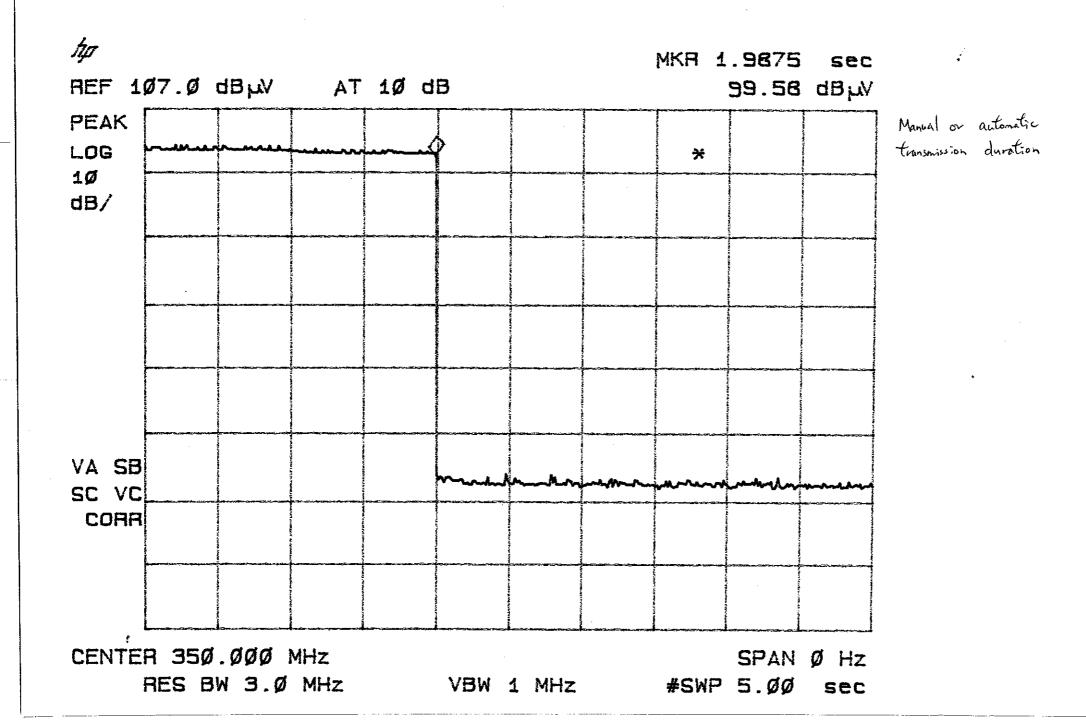

| eak<br>Dg | 15-14 H = 1 + 2 + 3 + 2 + 2 + 2 + 2 + 2 + 2 + 2 + 2 | ne sina na fatta e da sua na sua s | . May a language of the second se | en vrae kilverster av | Nonesta and a second state of | * | and the second | runn standarda navçu uzvender |
|-----------|-----------------------------------------------------|-----------------------------------------------------------------------------------------------------------------|----------------------------------------------------------------------------------------------------------------|-----------------------|-------------------------------|---|------------------------------------------------------------------------------------------------------------------|-------------------------------|
|           |                                                     |                                                                                                                 |                                                                                                                |                       |                               |   |                                                                                                                  |                               |
|           |                                                     |                                                                                                                 |                                                                                                                |                       |                               |   |                                                                                                                  |                               |
|           |                                                     |                                                                                                                 |                                                                                                                |                       |                               |   |                                                                                                                  |                               |
|           |                                                     |                                                                                                                 |                                                                                                                |                       |                               |   |                                                                                                                  |                               |
| SB        |                                                     |                                                                                                                 |                                                                                                                |                       |                               |   |                                                                                                                  |                               |
| ORR       |                                                     |                                                                                                                 |                                                                                                                |                       |                               |   |                                                                                                                  |                               |
|           |                                                     |                                                                                                                 |                                                                                                                |                       |                               |   |                                                                                                                  |                               |