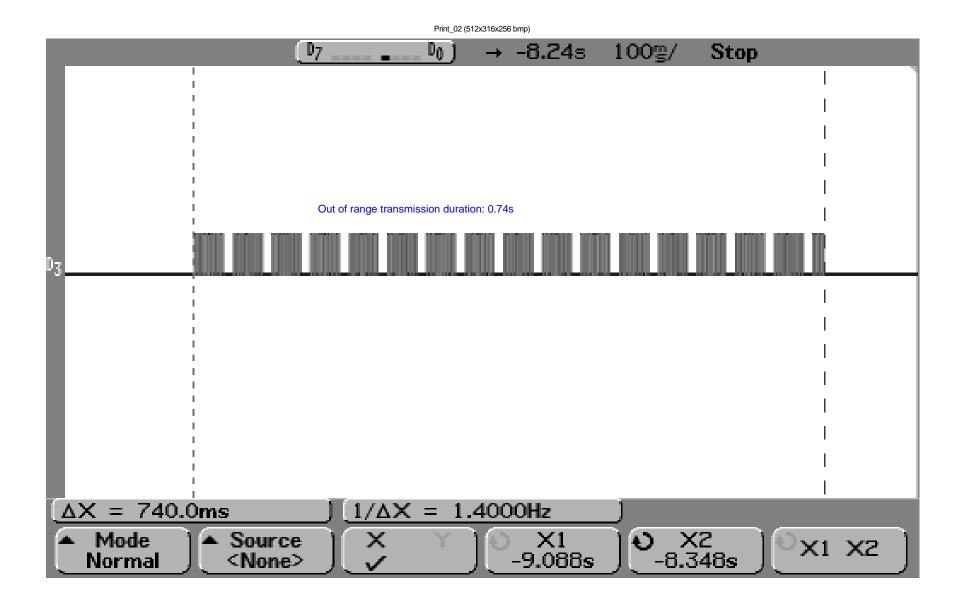

| eak<br>Dg | 15-14 H = 1 + 2 + 3 + 2 + 2 + 2 + 2 + 2 + 2 + 2 + 2 | ne sina na fatta e da sua na sua s | . May a language of the second se | en vrae kilverster av | Nonesta and a second state of | * | and the second | runn standarda navçu uzvender |
|-----------|-----------------------------------------------------|-----------------------------------------------------------------------------------------------------------------|----------------------------------------------------------------------------------------------------------------|-----------------------|-------------------------------|---|------------------------------------------------------------------------------------------------------------------|-------------------------------|
|           |                                                     |                                                                                                                 |                                                                                                                |                       |                               |   |                                                                                                                  |                               |
|           |                                                     |                                                                                                                 |                                                                                                                |                       |                               |   |                                                                                                                  |                               |
|           |                                                     |                                                                                                                 |                                                                                                                |                       |                               |   |                                                                                                                  |                               |
|           |                                                     |                                                                                                                 |                                                                                                                |                       |                               |   |                                                                                                                  |                               |
| SB        |                                                     |                                                                                                                 |                                                                                                                |                       |                               |   |                                                                                                                  |                               |
| ORR       |                                                     |                                                                                                                 |                                                                                                                |                       |                               |   |                                                                                                                  |                               |
|           |                                                     |                                                                                                                 |                                                                                                                |                       |                               |   |                                                                                                                  |                               |