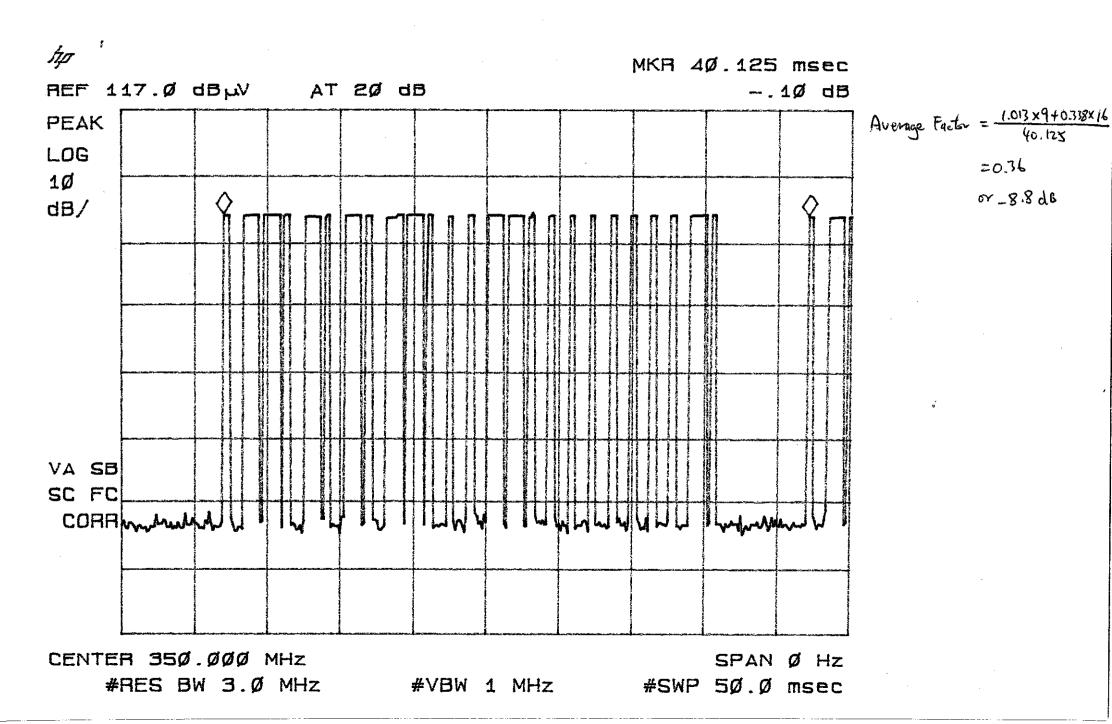

| eak<br>Dg | 15-14 H = 1 + 2 + 3 + 2 + 2 + 2 + 2 + 2 + 2 + 2 + 2 | ne sina na fatta e da sua na sua s | . May a language of the second se | en vrae kilverster av | Nonesta and a second state of | * | and the second | runn standarda navçu uzvender |
|-----------|-----------------------------------------------------|-----------------------------------------------------------------------------------------------------------------|----------------------------------------------------------------------------------------------------------------|-----------------------|-------------------------------|---|------------------------------------------------------------------------------------------------------------------|-------------------------------|
|           |                                                     |                                                                                                                 |                                                                                                                |                       |                               |   |                                                                                                                  |                               |
|           |                                                     |                                                                                                                 |                                                                                                                |                       |                               |   |                                                                                                                  |                               |
|           |                                                     |                                                                                                                 |                                                                                                                |                       |                               |   |                                                                                                                  |                               |
|           |                                                     |                                                                                                                 |                                                                                                                |                       |                               |   |                                                                                                                  |                               |
| SB        |                                                     |                                                                                                                 |                                                                                                                |                       |                               |   |                                                                                                                  |                               |
| ORR       |                                                     |                                                                                                                 |                                                                                                                |                       |                               |   |                                                                                                                  |                               |
|           |                                                     |                                                                                                                 |                                                                                                                |                       |                               |   |                                                                                                                  |                               |