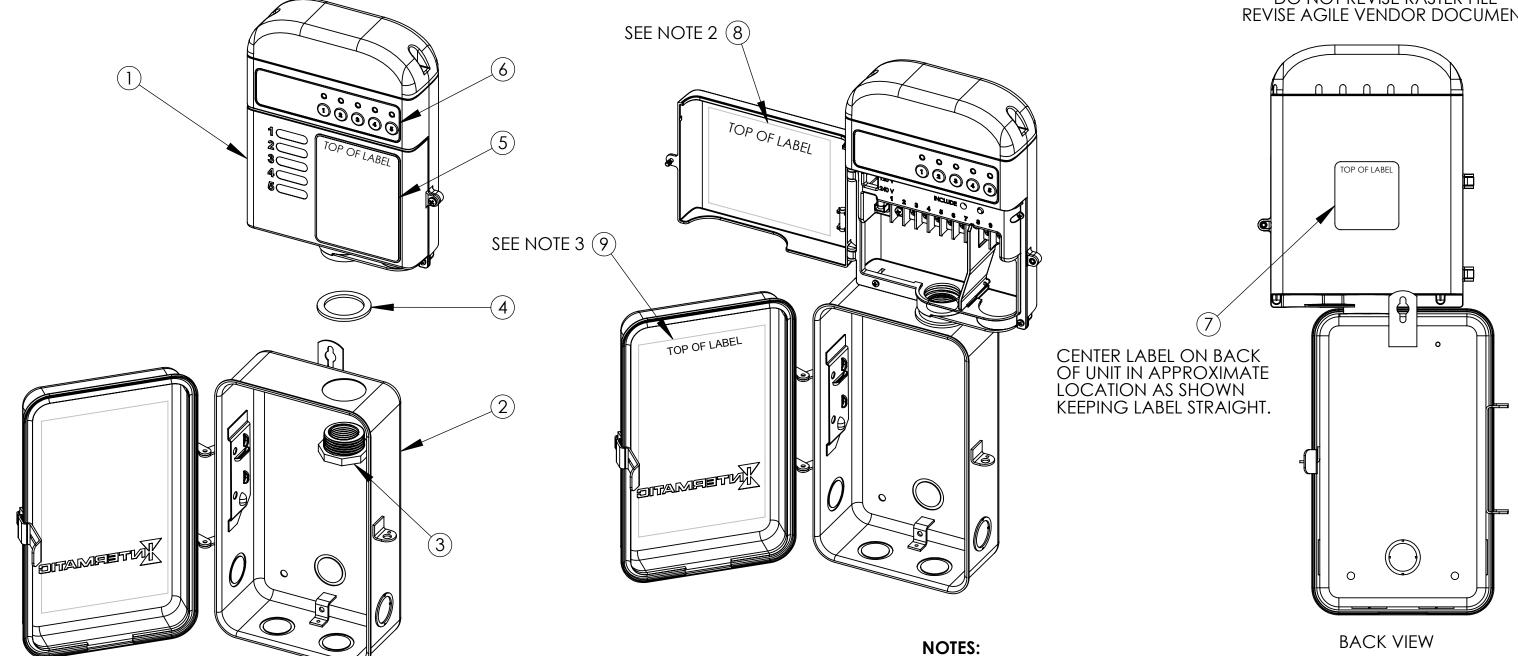

DO NOT REVISE RASTER FILE REVISE AGILE VENDOR DOCUMENT

- 1) SECURE ITEM 1 TIGHTLY TO ITEM 2 USING ITEMS 3 & 4 AS SHOWN.
- 2) OPEN 5-CIRCUIT RECEIVER DOOR AND PLACE ITEM 8 ON INSIDE OF DOOR. THEN RESCREW DOOR SHUT.
- 3) OPEN DOOR ON METAL CASE AND PLACE ITEM 9 ON INSIDE OF DOOR.