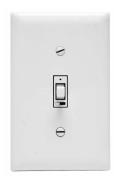

- HA20 600Watt In-Wall Toggle-Sty;e Dimmer
- Use with remote control or as a standard dimmer
- Easy to install and use
- Fits toggle-style wall plates (not included)
- ON/OFF and DIM settings
- Supports 3-way configurations

Ratings: 600W Tungsten 40W minimum 120 VAC, 50/60 Hz For Indoor Use Only Temperature Range: 0° to 40°C