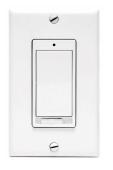

## HA14 600Watt In-Wall Dimmer

- Use with remote control or as a standard dimmer
- Easy to install and use
- Fits decorator wall plates (not included)
- ON/OFF and DIM settings
- Supports 3-way configurations

Ratings: 600W Tungsten 40W minimum 120 VAC, 50/60 Hz For Indoor Use Only Temperature Range: 0° to 40°C

- HA18 15 Ampere Wall Switch
- Use with remote control or as a standard dimmer
- Easy to install and use
- Fits decorator wall plates (not included)
- ON/OFF settings
- Supports 3-way configurations
- Compatible with compact fluorescent bulbs
- Ratings: 1800W, 15A Tungsten 15A Resistive/Inductive 0.5HP Motor 120 VAC, 50/60 Hz For Indoor Use Only Temperature Range: 0° to 40°C