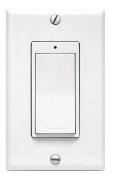

- HA20 600Watt In-Wall Toggle-Sty;e Dimmer
- Use with remote control or as a standard dimmer
- Easy to install and use
- Fits toggle-style wall plates (not included)
- ON/OFF and DIM settings
- Supports 3-way configurations

Ratings: 600W Tungsten 40W minimum 120 VAC, 50/60 Hz For Indoor Use Only Temperature Range: 0° to 40°C