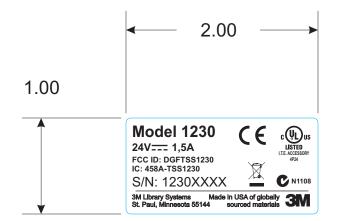

 $\nabla$ 

NOTES:

- 1. LABEL STOCK, INK, ADHESIVE, AND SYSTEM PROCESS IS TO BE UL RECOGNIZED.
- 2. ALL PRINTING IS TO BE BLACK. FONTS ARE TO BE OF A BLOCK-TYPE, BACKGROUND TO BE WHITE.
- 3. LABEL INFORMATION IS TO MATCH THE DRAWING, AS THE SYSTEM PROCESS ALLOWS. AGENCY APPROVALS IN DRAWING ARE TO BE ON LABEL ONLY WHEN AUTHORIZED TO DO SO.
- 4. SERIAL NUMBERS ARE TO BE SEQUENTIAL CORRESPONDING TO PREVIOUS PRINT RUN.

## THIS DOCUMENT CONTAINS INFORMATION WHICH IS PROPRIETARY TO 3M. NO REPRODUCTION OR PUBLICATION OF THIS DOCUMENT IN WHOLE OR IN PART SHALL BE MADE WITHOUT WRITTEN AUTHORIZATION FROM 3M.

| 3M Center<br>St.Paul, Minnes<br>55144           | sota DIVISION<br>TRAFFIC SAFETY AND SECURITY<br>DIVISION CODE 060-A | MODEL 1230 |  |  |  |
|-------------------------------------------------|---------------------------------------------------------------------|------------|--|--|--|
| BEL, SERIAL/AGENCY,<br>MODEL 1230 DISK UNLOCKER |                                                                     |            |  |  |  |
| SIZE DRA                                        | awing no.<br><b>78-8129-9725-8</b>                                  | REV        |  |  |  |
| ALE DRAWING                                     | DET LISTS VES X NO SH                                               | г 1 оғ 1   |  |  |  |