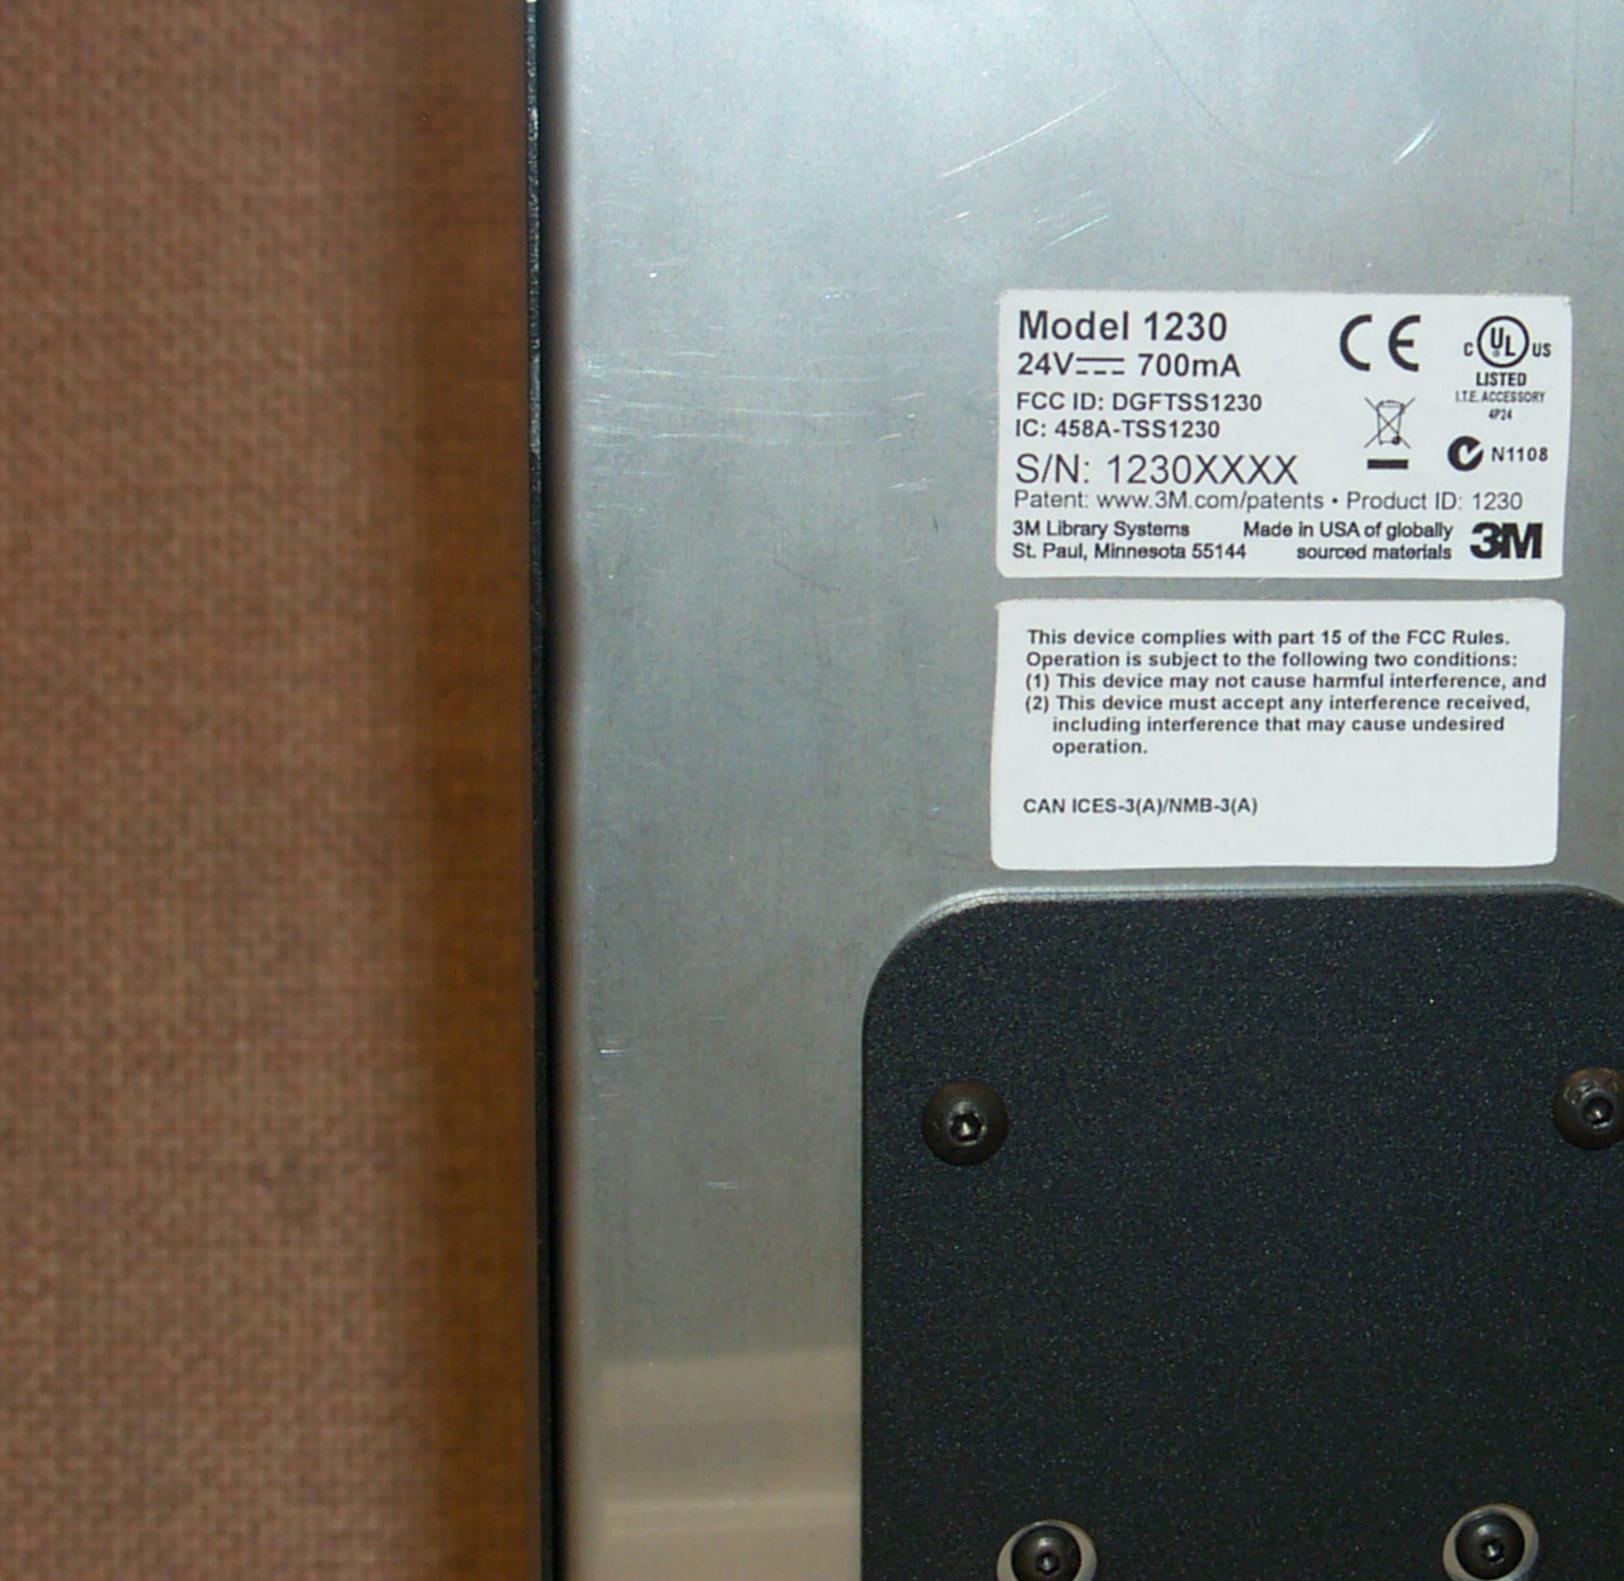

## THIS DOCUMENT CONTAINS INFORMATION WHICH IS PROPRIETARY TO 3M. NO REPRODUCTION OR PUBLICATION OF THIS DOCUMENT IN WHOLE OR IN PART SHALL BE MADE WITHOUT WRITTEN AUTHORIZATION FROM 3M.

| 3M Center<br>St.Paul, Minnes<br>55144           | sota DIVISION<br>TRAFFIC SAFETY AND SECURITY<br>DIVISION CODE 060-A | MODEL 1230 |  |  |  |
|-------------------------------------------------|---------------------------------------------------------------------|------------|--|--|--|
| BEL, SERIAL/AGENCY,<br>MODEL 1230 DISK UNLOCKER |                                                                     |            |  |  |  |
| SIZE DRA                                        | awing no.<br><b>78-8129-9725-8</b>                                  | REV        |  |  |  |
| ALE DRAWING                                     | DET LISTS VES X NO SH                                               | г 1 оғ 1   |  |  |  |