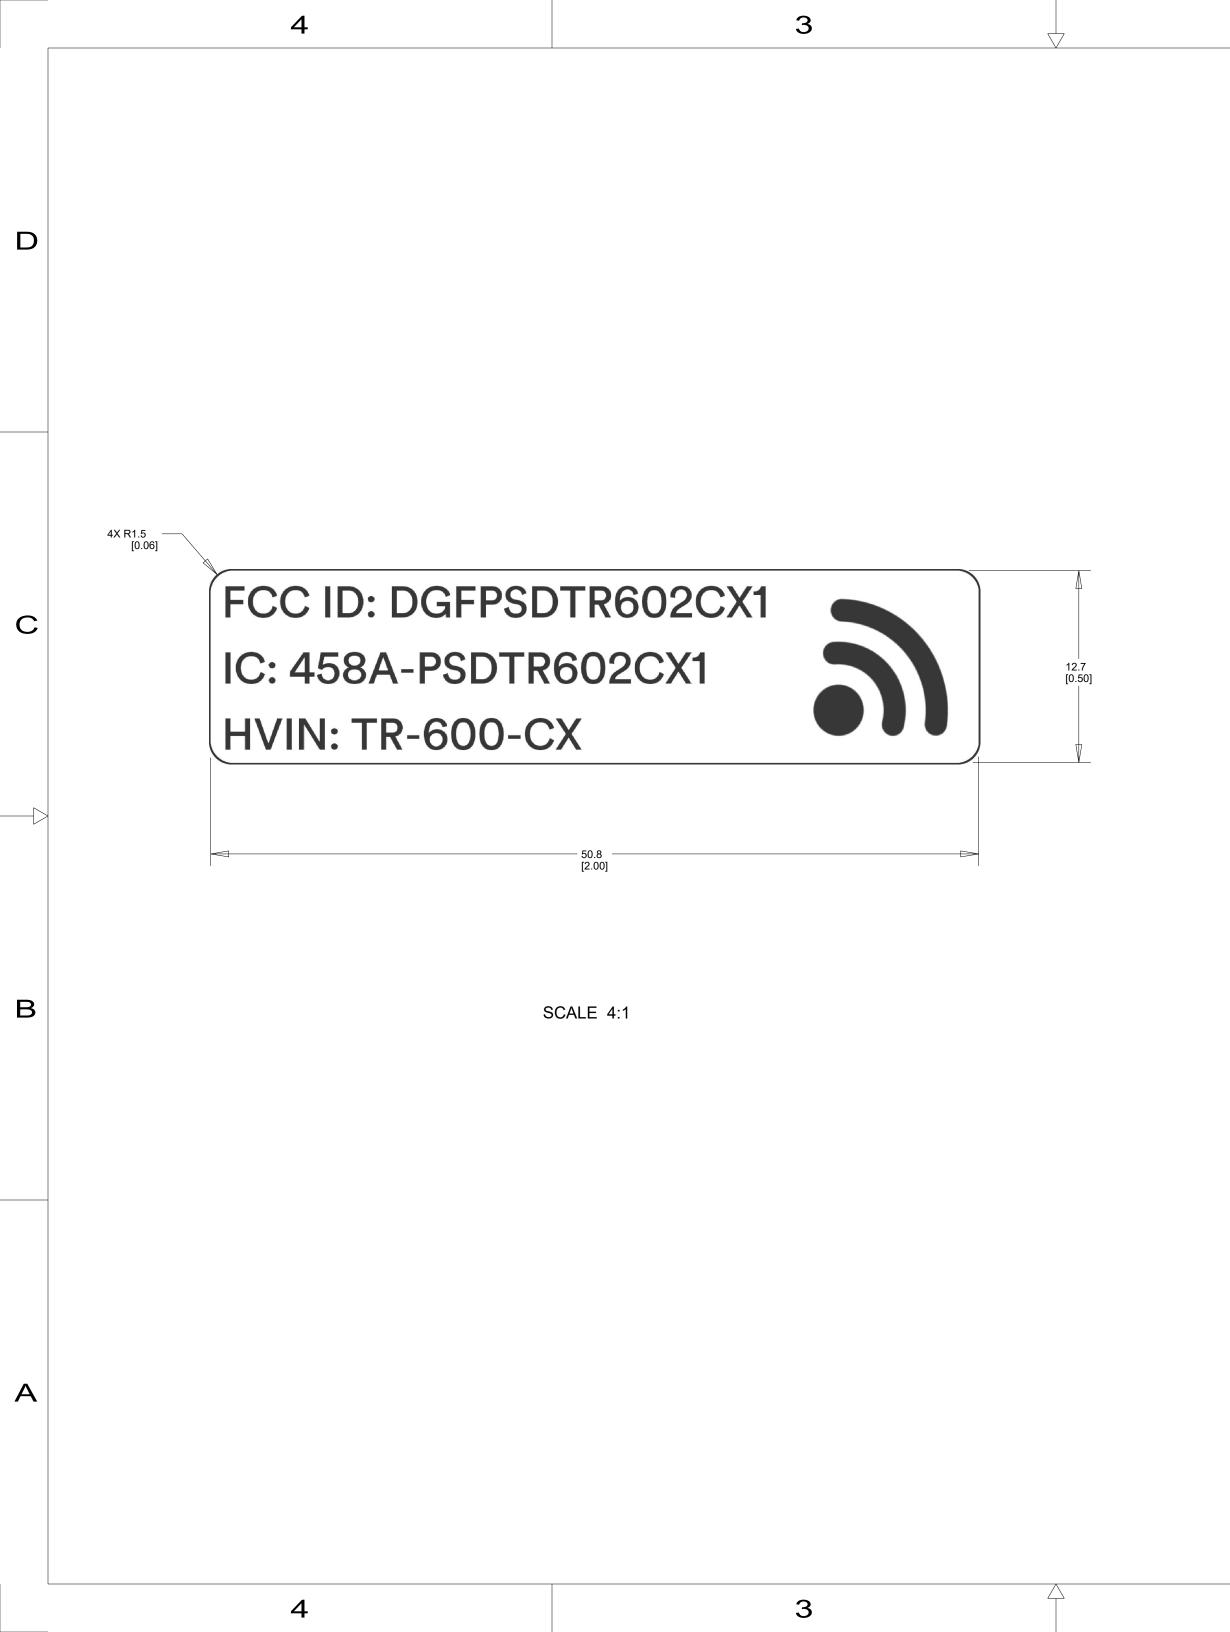

## 1. MATERIAL: 3M 7871 THERMAL TRANSFER POLYESTER LABEL MATERIAL (SUPPLIED WITH 3M ACRYLIC ADHESIVE 350).

1

D

REVISION C

DRAWING NUMBER 78-8151-2153-4

С

В

- 2. OVER LAMINATE: FLEXCON CLASSICS PLUS #10852 1 MIL CLEAR PET WITH PERMANENT ADHESIVE.
- 3. ALL PRINTING IS TO BE PANTONE BLACK. FONTS ARE TO BE OF A BLOCK TYPE, BACKGROUND TO BE WHITE.
- 4. LABEL STOCK, INK, ADHESIVE, AND SYSTEM PROCESS TO BE UL RECOGNIZED.
- 5. LABEL INFORMATION IS TO MATCH THE DRAWING AS THE SYSTEM PROCESS ALLOWS. AGENCY APPROVALS SHOWN ON DRAWING ARE TO BE PRINTED ON LABEL ONLY WHEN AUTHORIZED TO DO SO. GRAPHICS SHOWN ON DRAWING ARE FOR REFERENCE ONLY. FOR APPROVED ARTWORK GRAPHICS, SEE PDF FILE 78-8151-2153-4\_PROOF.