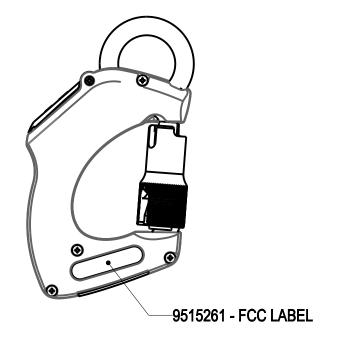

## 

| UNLESS OTHERWISE SPECIFIED DIMENSIONS ARE IN INCHES             |    |          |                            | © 3M C                                                                                                                                                                      | ЗМ        |             |  |  |  |  |
|-----------------------------------------------------------------|----|----------|----------------------------|-----------------------------------------------------------------------------------------------------------------------------------------------------------------------------|-----------|-------------|--|--|--|--|
| TOLERANCES ON:<br>2 PL DECIMALS ± 0.01<br>3 PL DECIMALS ± 0.005 |    |          | THIRD ANGLE PROJECTION     | This document is the copyrighted property of<br>the 3M Company and may not be reproduced<br>without 3M written permission or used for other<br>than 3M authorized purposes. |           |             |  |  |  |  |
| ANGLES $\pm$ 0.5°                                               |    |          | SCALE: 2.000               | CREO                                                                                                                                                                        | RED WING, | NG, MN, USA |  |  |  |  |
| FRACTIONS $\pm$                                                 |    |          | TITLE                      |                                                                                                                                                                             |           |             |  |  |  |  |
| INITIALS DATE                                                   |    | DATE     | FCC LABEL LOCATIONS, VEGAS |                                                                                                                                                                             |           |             |  |  |  |  |
| DRAWN                                                           | SS | 09/17/19 |                            |                                                                                                                                                                             |           |             |  |  |  |  |
| CHECKED                                                         |    |          | DO NOT                     | DRAWING NUM                                                                                                                                                                 | REVISION  |             |  |  |  |  |
| APPROVED                                                        |    |          | SCALE                      | 1                                                                                                                                                                           |           |             |  |  |  |  |
| SHEET 1 OF 1                                                    |    | 1 OF 1   | DRAWING                    | 014                                                                                                                                                                         | 065       |             |  |  |  |  |