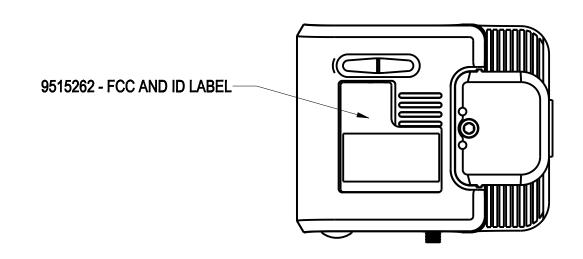

## 

9515260 - ID LABEL

## 

| UNLESS OTHERWISE SPECIFIED DIMENSIONS ARE IN INCHES             |    |          |                            | © 3M C                                                                                                                                                                      | ЗМ        |             |  |  |  |  |
|-----------------------------------------------------------------|----|----------|----------------------------|-----------------------------------------------------------------------------------------------------------------------------------------------------------------------------|-----------|-------------|--|--|--|--|
| TOLERANCES ON:<br>2 PL DECIMALS ± 0.01<br>3 PL DECIMALS ± 0.005 |    |          | THIRD ANGLE PROJECTION     | This document is the copyrighted property of<br>the 3M Company and may not be reproduced<br>without 3M written permission or used for other<br>than 3M authorized purposes. |           |             |  |  |  |  |
| ANGLES $\pm$ 0.5°                                               |    |          | SCALE: 2.000               | CREO                                                                                                                                                                        | RED WING, | NG, MN, USA |  |  |  |  |
| FRACTIONS $\pm$                                                 |    |          | TITLE                      |                                                                                                                                                                             |           |             |  |  |  |  |
| INITIALS DATE                                                   |    | DATE     | FCC LABEL LOCATIONS, VEGAS |                                                                                                                                                                             |           |             |  |  |  |  |
| DRAWN                                                           | SS | 09/17/19 |                            |                                                                                                                                                                             |           |             |  |  |  |  |
| CHECKED                                                         |    |          | DO NOT                     | DRAWING NUM                                                                                                                                                                 | REVISION  |             |  |  |  |  |
| APPROVED                                                        |    |          | SCALE                      | 1                                                                                                                                                                           |           |             |  |  |  |  |
| SHEET 1 OF 1                                                    |    | 1 OF 1   | DRAWING                    | 014                                                                                                                                                                         | 065       |             |  |  |  |  |