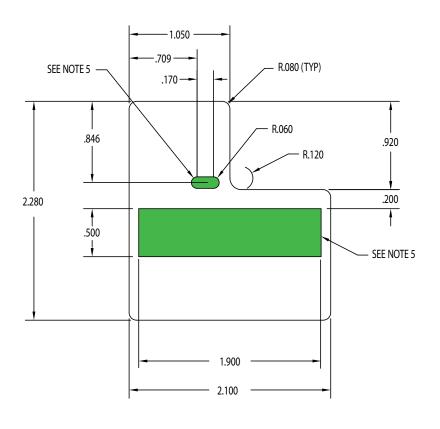

LABEL ARTWORK

LABEL DIMENSIONS

## NOTES:

- 1. MATERIAL: .002 CLEAR POLYESTER (FLEXCON DPM LSE PM 200) WITH .005 VELVET POLYCARBONATE OVERLAMINATE. MATERIAL TO BE PART OF A UL RECOGNIZED LABELING SYSTEM, SUITABLE FOR OUTDOOR USE ON A NYLON SUBSTRATE.
- 2. WHITE COPY ON A PANTONE COOL GRAY 9 C BACKGROUND.
- 3. USE THE CURRENT REVISION OF FILE 9515262.ai FOR LABEL GEOMETRY AND ARTWORK. ALL LABEL GEOMETRY TOLERANCE SHALL BE ±.010.
- 4. MANUFACTURER SHALL PROVIDE DOCUMENTATION DUE UPON ARRIVAL OF EACH SHIPMENT CERTIFYING THE FOLLOWING:
- A) THE PARTS ARE ROHS AND REACH COMPLIANT.
- 5. GREEN SHADED AREAS SHOWN ON LABEL ARE CLEAR WINDOWS.