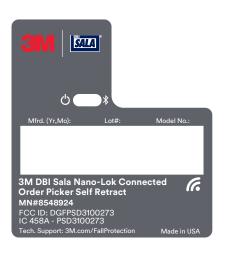

LABEL ARTWORK

LABEL DIMENSIONS

## NOTES:

- 1. MATERIAL: .002 CLEAR POLYESTER (FLEXCON DPM LSE PM 200) WITH .005 VELVET POLYCARBONATE OVERLAMINATE. MATERIAL TO BE PART OF A UL RECOGNIZED LABELING SYSTEM, SUITABLE FOR OUTDOOR USE ON A NYLON SUBSTRATE.
- 2. WHITE COPY ON A PANTONE COOL GRAY 9 C BACKGROUND.
- 3. USE THE CURRENT REVISION OF FILE 9515262.ai FOR LABEL GEOMETRY AND ARTWORK. ALL LABEL GEOMETRY TOLERANCE SHALL BE ±.010.
- 4. MANUFACTURER SHALL PROVIDE DOCUMENTATION DUE UPON ARRIVAL OF EACH SHIPMENT CERTIFYING THE FOLLOWING:
- A) THE PARTS ARE ROHS AND REACH COMPLIANT.
- 5. GREEN SHADED AREAS SHOWN ON LABEL ARE CLEAR WINDOWS.

| REVISION RECORD |     |       |                         |    |     |  |  |
|-----------------|-----|-------|-------------------------|----|-----|--|--|