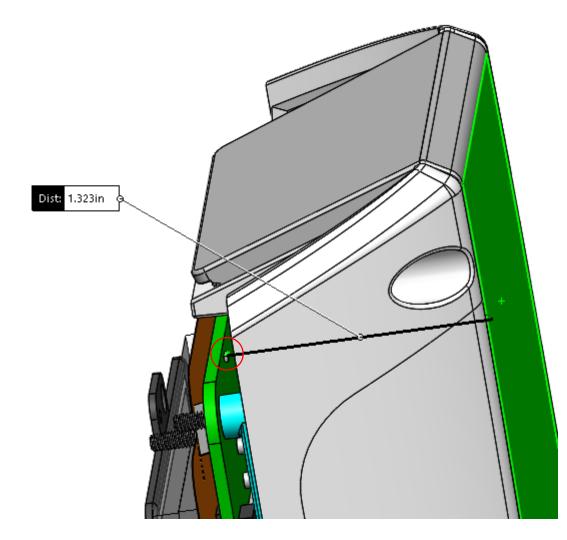

### Main PCBA and Rear Case

Distance to rear Cap surface (highlighted in green): 1.323 inches