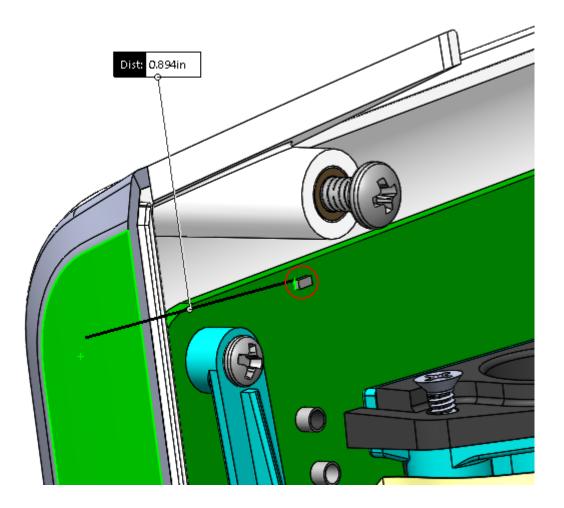

### Main PCBA and Front Case

Distance to closest side surface (highlighted in green): 0.894 inches