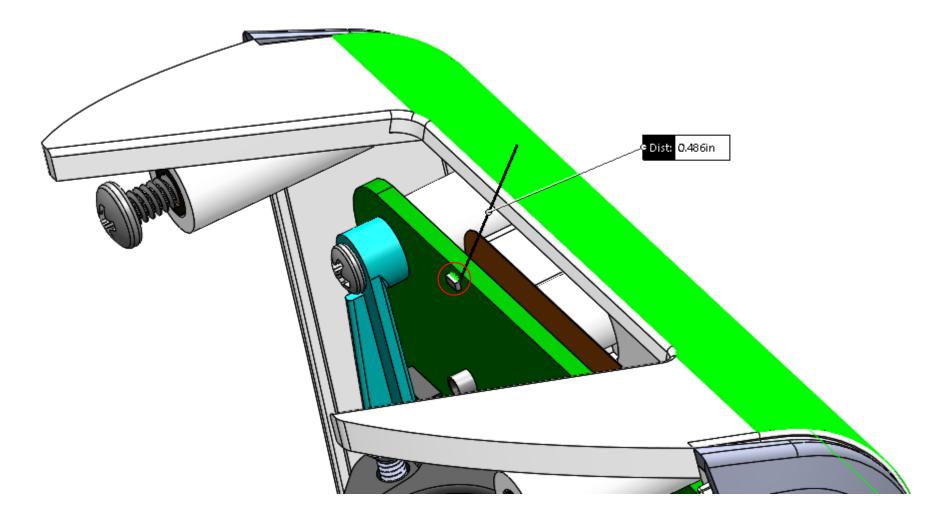

### Main PCBA and Front Case

Distance to closest surface (highlighted in green): 0.486 inches