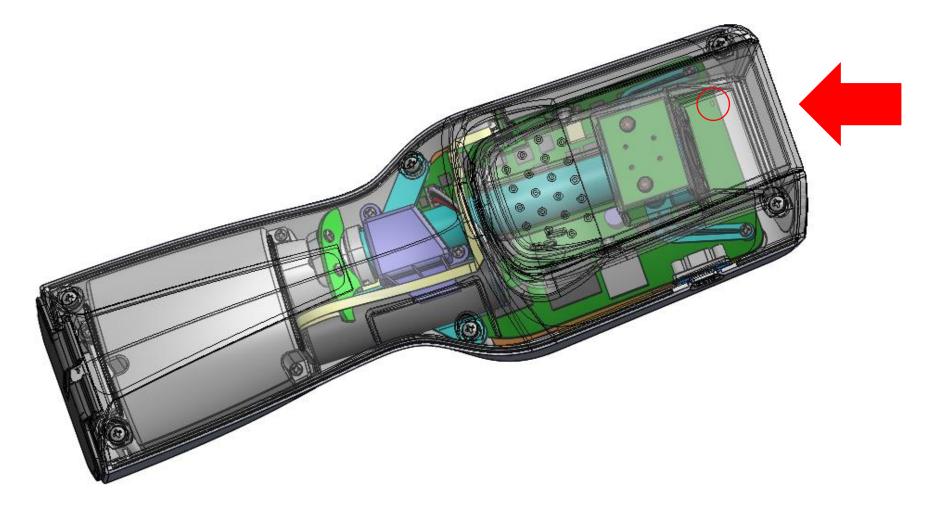

### Location of the LM1 Wireless Antenna w/r Case



Thom Brace 12/06/2017



# LM1 Main PCBA

Wireless Antenna Location on Main PCBA





## Main PCBA in LM1

#### See-thru Rear Case and Cap





# LM1 w/Main PCBA

#### Location of Antenna w/Rear Case and Cap removed





### Main PCBA and Front Case

Distance to closest surface (highlighted in green): 0.486 inches





### Main PCBA and Front Case

[Normal] Distance to front surface (highlighted in green): 0.536 inches





### Main PCBA and Front Case

Distance to closest side surface (highlighted in green): 0.894 inches





### Main PCBA and Rear Case

Distance to rear Cap surface (highlighted in green): 1.323 inches