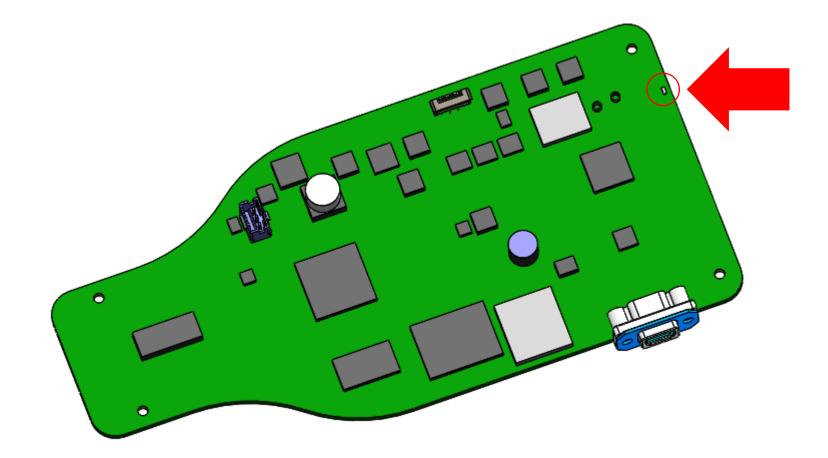

### Location of the LM1 Wireless Antenna w/r Case



Thom Brace 12/06/2017



# LM1 Main PCBA

Wireless Antenna Location on Main PCBA





## Main PCBA in LM1

#### See-thru Rear Case and Cap





# LM1 w/Main PCBA

#### Location of Antenna w/Rear Case and Cap removed





### Main PCBA and Front Case

Distance to closest surface (highlighted in green): 0.486 inches





### Main PCBA and Front Case

[Normal] Distance to front surface (highlighted in green): 0.536 inches





### Main PCBA and Front Case

Distance to closest side surface (highlighted in green): 0.894 inches





### Main PCBA and Rear Case

Distance to rear Cap surface (highlighted in green): 1.323 inches