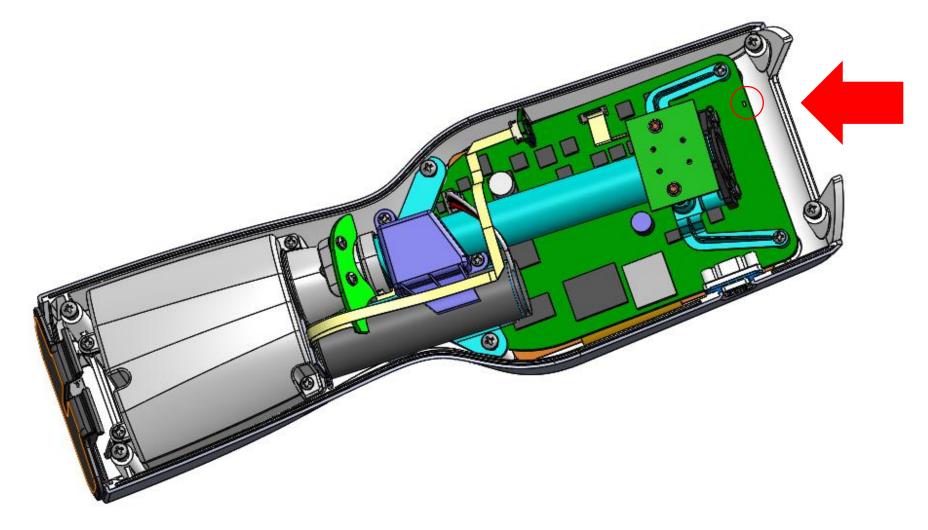

### Location of the LM1 Wireless Antenna w/r Case



Thom Brace 12/06/2017



# LM1 Main PCBA

Wireless Antenna Location on Main PCBA





## Main PCBA in LM1

#### See-thru Rear Case and Cap





# LM1 w/Main PCBA

#### Location of Antenna w/Rear Case and Cap removed





### Main PCBA and Front Case

Distance to closest surface (highlighted in green): 0.486 inches





### Main PCBA and Front Case

[Normal] Distance to front surface (highlighted in green): 0.536 inches





### Main PCBA and Front Case

Distance to closest side surface (highlighted in green): 0.894 inches





### Main PCBA and Rear Case

Distance to rear Cap surface (highlighted in green): 1.323 inches