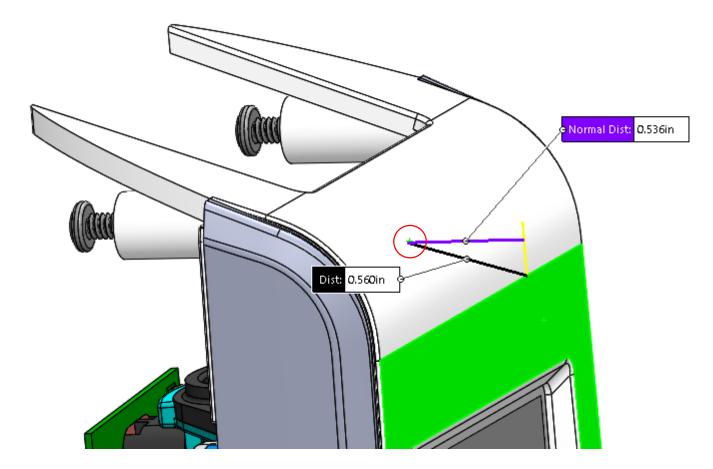

### Main PCBA and Front Case

[Normal] Distance to front surface (highlighted in green): 0.536 inches