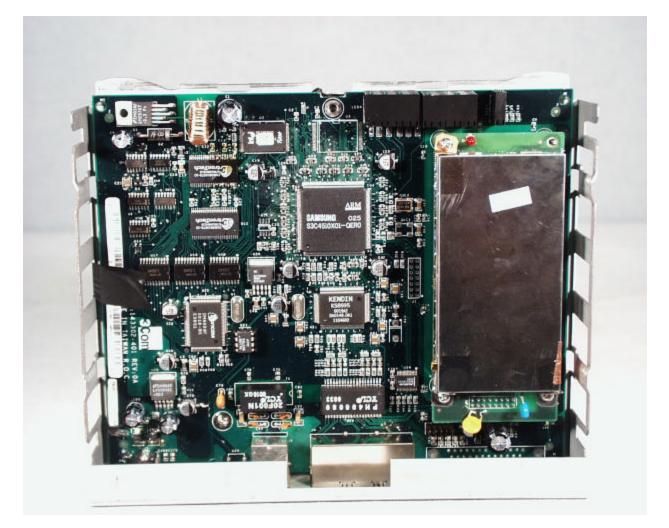

## Exhibit 9: Internal Photographs

Inside view

TEST REPORT: 73-7325 FCC ID: DF63CRWE50194 Page 67 of 86

Antenna board

TEST REPORT: 73-7325 FCC ID: DF63CRWE50194 Page 68 of 86

Front view of the complete RF transceiver (RF cans installed)