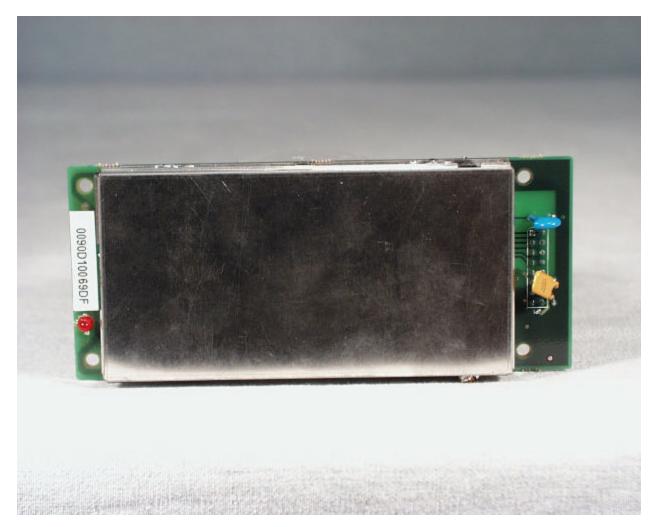

TEST REPORT: 73-7325 FCC ID: DF63CRWE50194 Page 69 of 86

Back view of the complete RF transceiver (RF cans installed)

TEST REPORT: 73-7325 FCC ID: DF63CRWE50194 Page 70 of 86

Front view of the complete RF transceiver (RF cans removed)

TEST REPORT: 73-7325 FCC ID: DF63CRWE50194 Page 71 of 86

Back view of the complete RF transceiver (RF cans removed)

TEST REPORT: 73-7325 FCC ID: DF63CRWE50194 Page 72 of 86

Front view of the Eumitcom PCMPIA RF transceiver (RF cans installed)