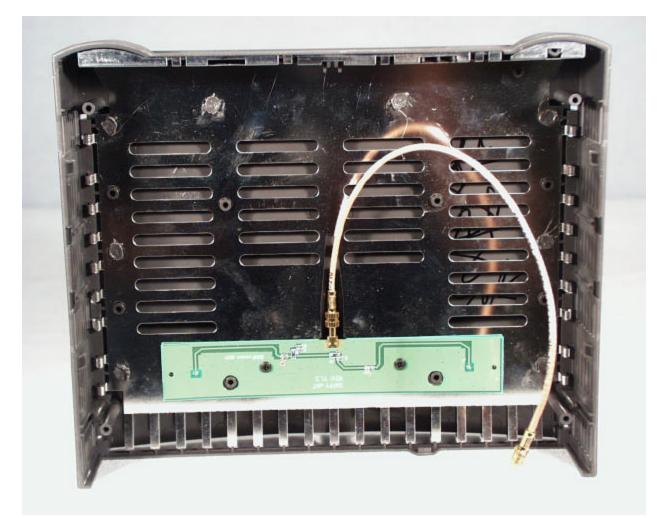

## Exhibit 9: Internal Photographs

Inside view

TEST REPORT: 73-7325 FCC ID: DF63CRWE50194 Page 67 of 86

Antenna board

TEST REPORT: 73-7325 FCC ID: DF63CRWE50194 Page 68 of 86

Front view of the complete RF transceiver (RF cans installed)