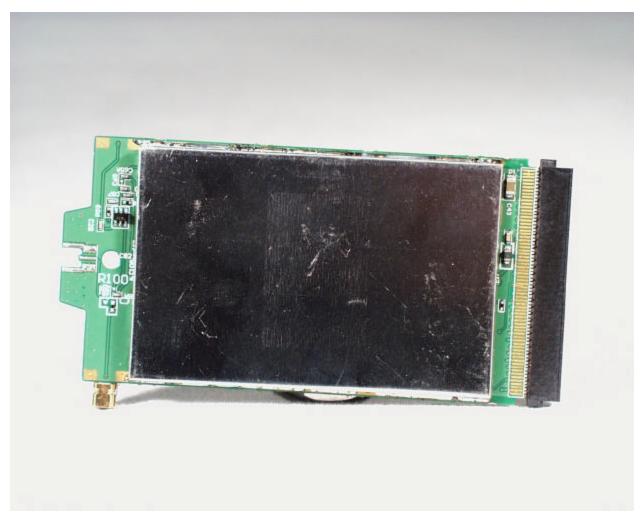

## Exhibit 9: Internal Photographs

Inside view

TEST REPORT: 73-7325 FCC ID: DF63CRWE50194 Page 67 of 86

Antenna board

TEST REPORT: 73-7325 FCC ID: DF63CRWE50194 Page 68 of 86

Front view of the complete RF transceiver (RF cans installed)