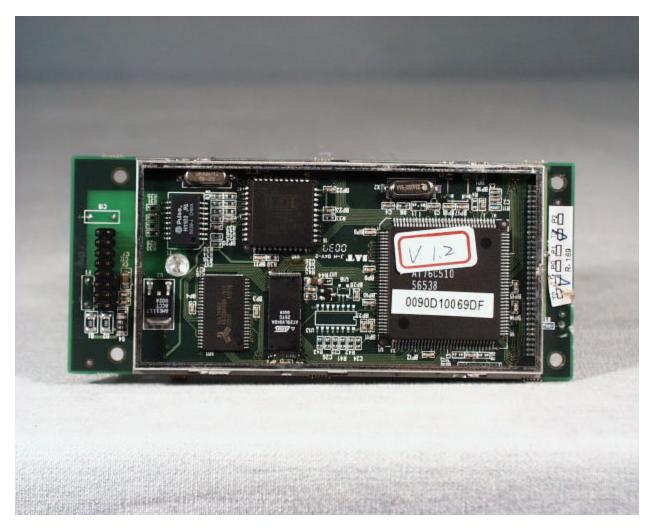

TEST REPORT: 73-7325 FCC ID: DF63CRWE50194 Page 73 of 86

Front view of the Eumitcom PCMPIA RF transceiver (RF cans removed)

TEST REPORT: 73-7325 FCC ID: DF63CRWE50194 Page 74 of 86

Back view of the Eumitcom PCMPIA RF transceiver