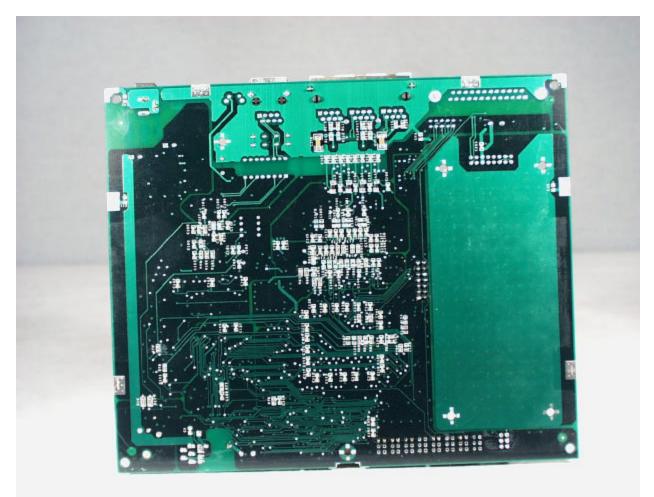

## COMMUNICATION CERTIFICATION LABORATORY TEST REPORT: 73-7325 FCC ID: DF63CRWE50194

FCC ID: DF63CRWE50194 Page 76 of 86

Back view of the digital board