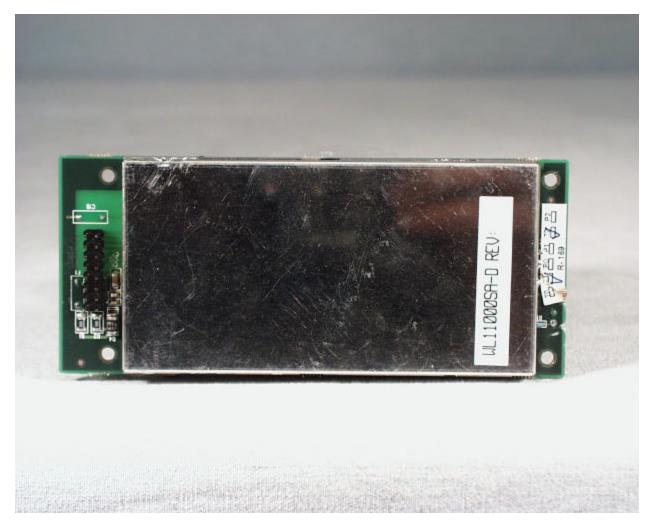

TEST REPORT: 73-7325 FCC ID: DF63CRWE50194 Page 71 of 86

Back view of the complete RF transceiver (RF cans removed)

TEST REPORT: 73-7325 FCC ID: DF63CRWE50194 Page 72 of 86

Front view of the Eumitcom PCMPIA RF transceiver (RF cans installed)

TEST REPORT: 73-7325 FCC ID: DF63CRWE50194 Page 73 of 86

Front view of the Eumitcom PCMPIA RF transceiver (RF cans removed)

TEST REPORT: 73-7325 FCC ID: DF63CRWE50194 Page 74 of 86

Back view of the Eumitcom PCMPIA RF transceiver