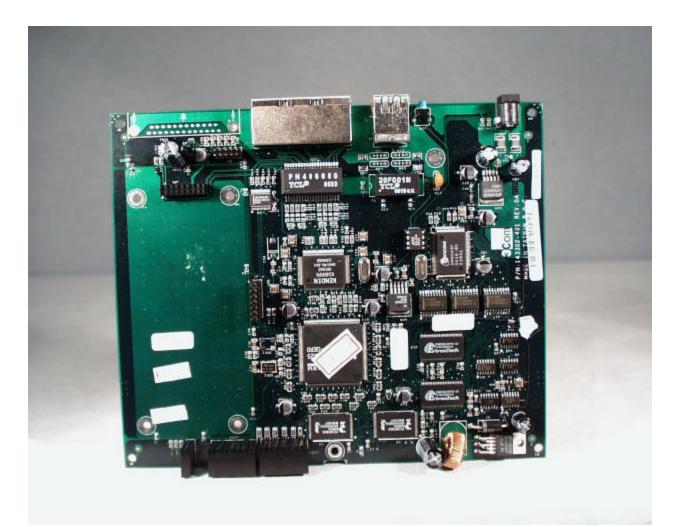

COMMUNICATION CERTIFICATION LABORATORY TEST REPORT: 73-7325 FCC ID: DF63CRWE50194 Page 75 of 86

Front view of the digital board