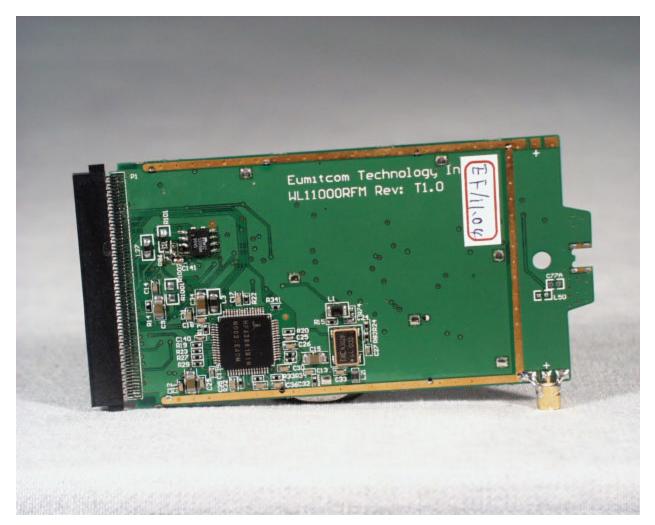

TEST REPORT: 73-7325 FCC ID: DF63CRWE50194 Page 73 of 86

Front view of the Eumitcom PCMPIA RF transceiver (RF cans removed)

TEST REPORT: 73-7325 FCC ID: DF63CRWE50194 Page 74 of 86

Back view of the Eumitcom PCMPIA RF transceiver