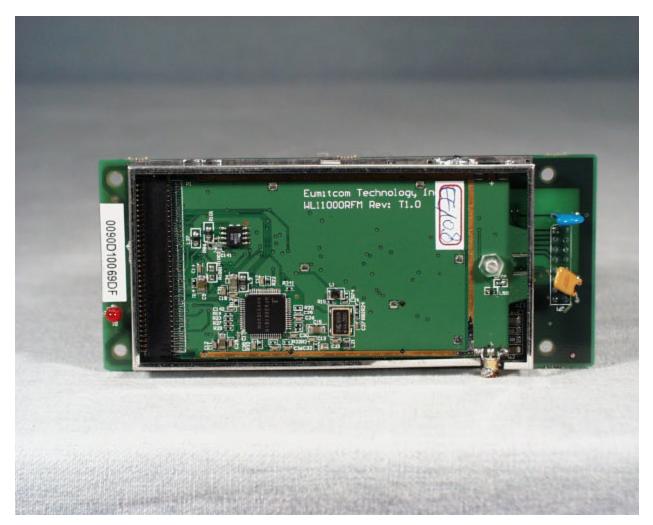

TEST REPORT: 73-7325 FCC ID: DF63CRWE50194 Page 71 of 86

Back view of the complete RF transceiver (RF cans removed)

TEST REPORT: 73-7325 FCC ID: DF63CRWE50194 Page 72 of 86

Front view of the Eumitcom PCMPIA RF transceiver (RF cans installed)