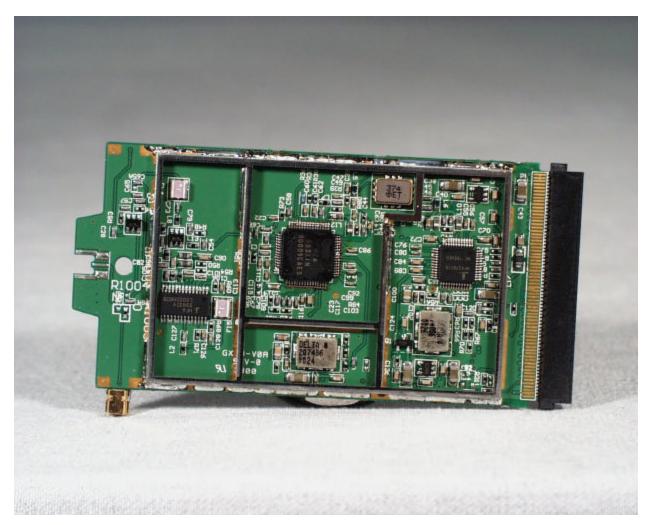

TEST REPORT: 73-7325 FCC ID: DF63CRWE50194 Page 69 of 86

Back view of the complete RF transceiver (RF cans installed)

TEST REPORT: 73-7325 FCC ID: DF63CRWE50194 Page 70 of 86

Front view of the complete RF transceiver (RF cans removed)