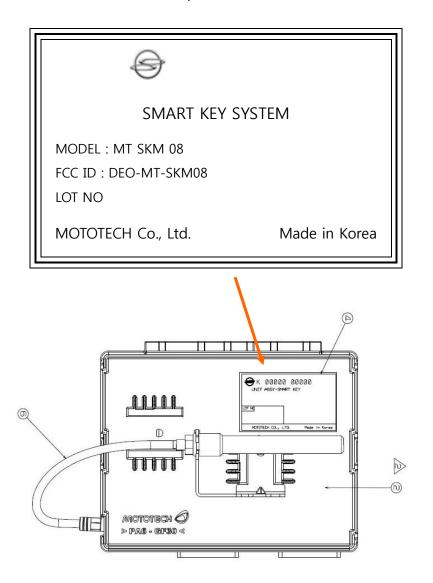

## FCC & IC ID SAMPLE LABEL & LOCATION

## LABELLING REQUIREMENTS PER §2.925

The Label shown shall be permanently affixed at a conspicuous location on the device and be readily visible to the user at the time of purchase



- The FCC label shown is representative of the label that will appear on the radio when in production. Other information may also be included on this label.
- The labelling area of device is so small that it is not practicable to place the statement specified under 15.19 statement request, the information required by this paragraph shall be placed in a prominent location in the user's manual.