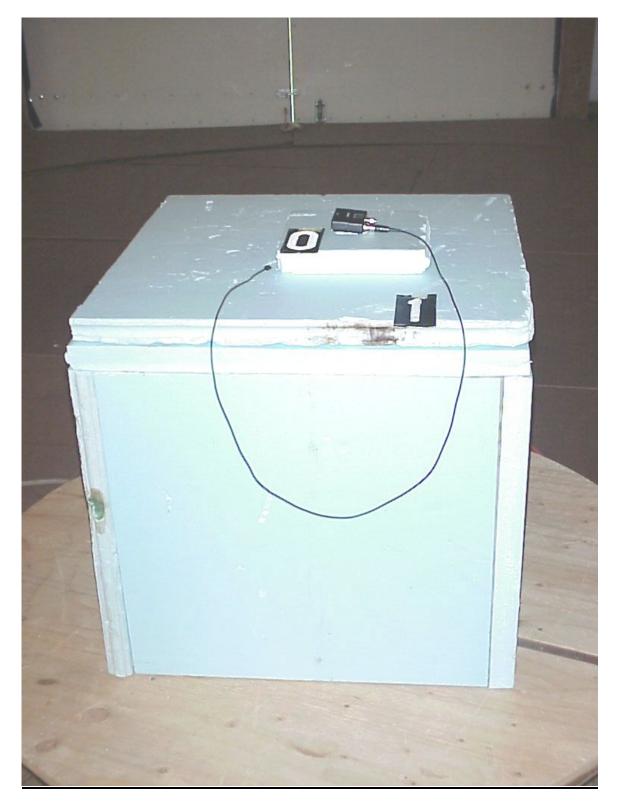

Company: Shure, Inc. Model: UR1M-G1 Photo Description: (FCC) <u>Radiated spurious – x</u>

Company: Shure, Inc. Model: UR1M-G1 Photo Description: (FCC) <u>Radiated spurious – y</u>

Company: Shure, Inc. Model: UR1M-G1 Photo Description: (FCC) <u>Radiated spurious – z</u>