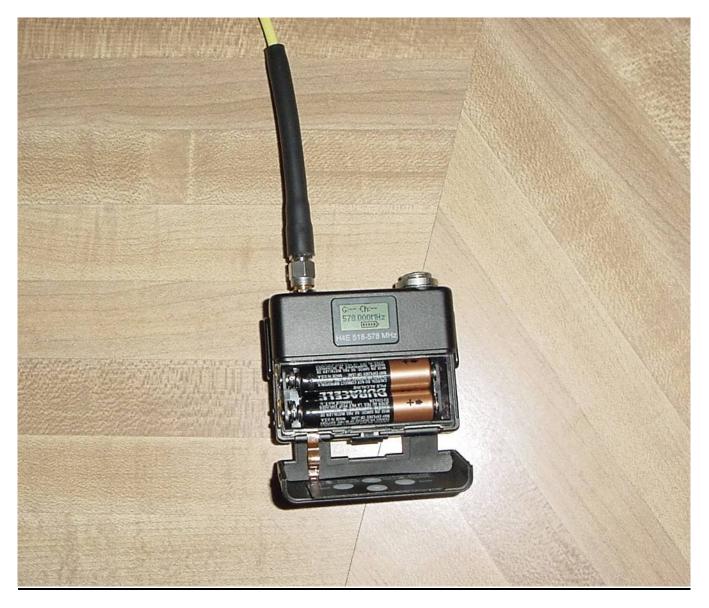

Company: Shure, Inc. Model: UR1M-G1 Photo Description: <u>Conducted Output Power</u>

Company: Shure, Inc. Model: UR1M-G1 Photo Description: <u>Bandwidth-Bandedge-Conducted Spurious-Mask</u>

Company: Shure, Inc. Model: UR1M-G1 Photo Description: <u>Frequency Stability</u>