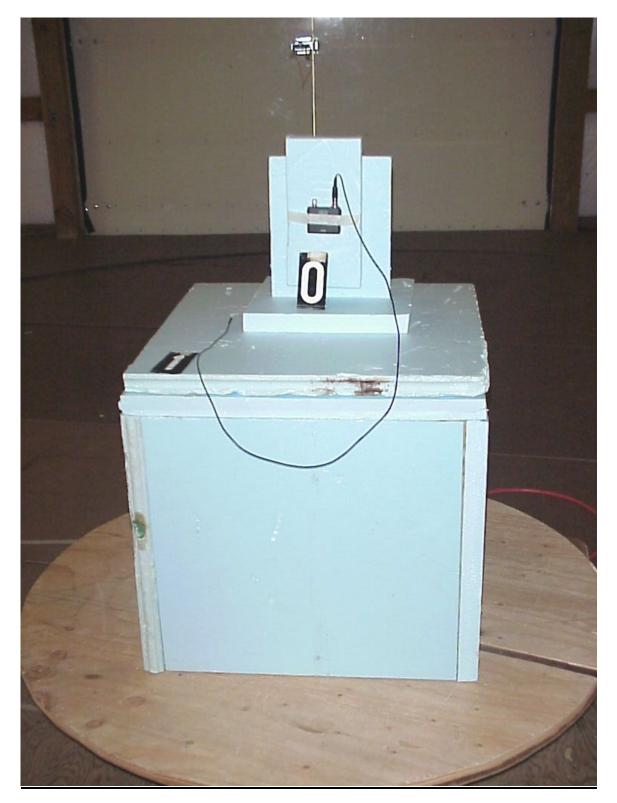

Company: Shure, Inc. Model: UR1M-G1 Photo Description: <u>Radiated fundamental – x</u>

Company: Shure, Inc. Model: UR1M-G1 Photo Description: <u>Radiated fundamental – y</u>

Company: Shure, Inc. Model: UR1M-G1 Photo Description: <u>Radiated fundamental – z</u>