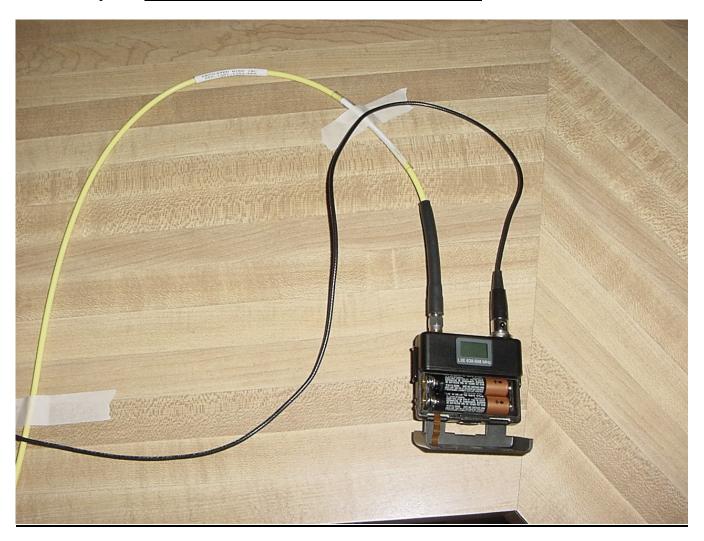

Company: Shure, Inc.
Model: UR1M- X1
Photo Description: Conducted Output Power

Company: Shure, Inc. Model: UR1M- X1

Photo Description: **Bandwidth-Bandedge-Conducted Spurious-Mask** 

Company: Shure, Inc.
Model: UR1M- X1
Photo Description: Frequency Stability