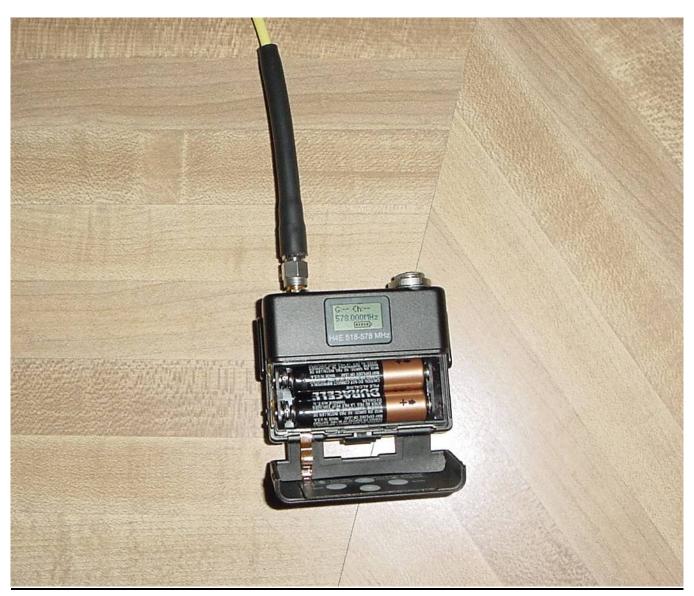

Company: Shure, Inc.
Model: UR1M- X1
Photo Description: Conducted Output Power

Company: Shure, Inc. Model: UR1M- X1

Photo Description: **Bandwidth-Bandedge-Conducted Spurious-Mask** 

Company: Shure, Inc.
Model: UR1M- X1
Photo Description: Frequency Stability