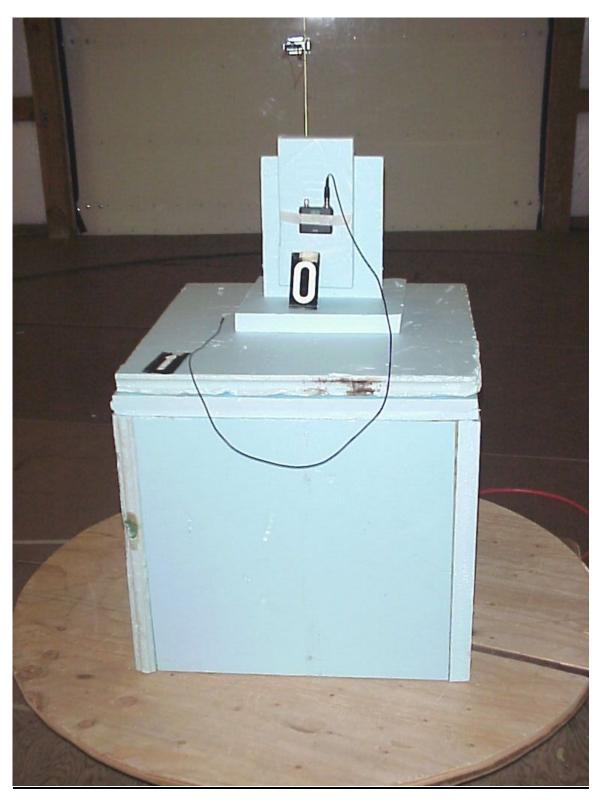

Company: Shure, Inc. Model: UR1M- X1 Photo Description:  $\underline{\textbf{Radiated fundamental} - x}$ 

Company: Shure, Inc. Model: UR1M- X1 Photo Description: Radiated fundamental -y

Company: Shure, Inc. Model: UR1M- X1 Photo Description: Radiated fundamental -z