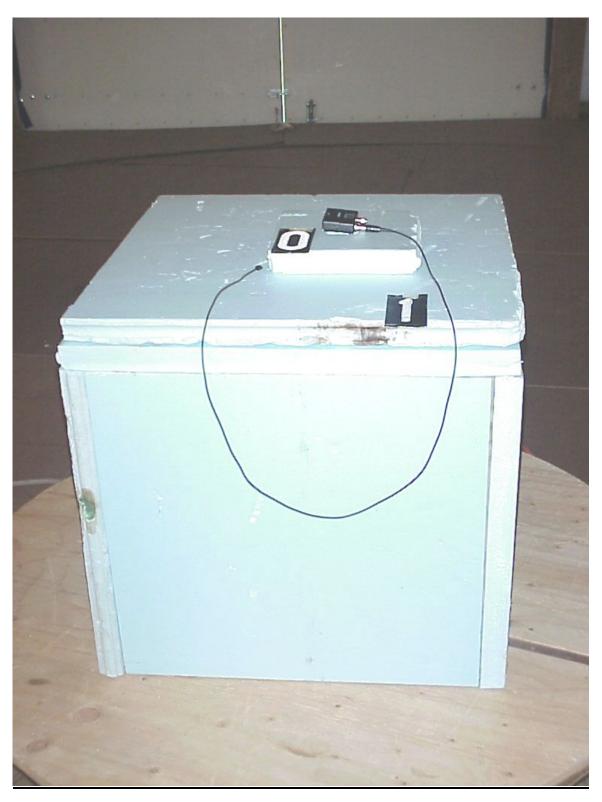

Company: Shure, Inc.
Model: UR1M- X1
Photo Description: (FCC) <u>Radiated spurious - x</u>

Company: Shure, Inc.
Model: UR1M- X1
Photo Description: (FCC) <u>Radiated spurious - y</u>

Company: Shure, Inc.
Model: UR1M- X1
Photo Description: (FCC) <u>Radiated spurious – z</u>