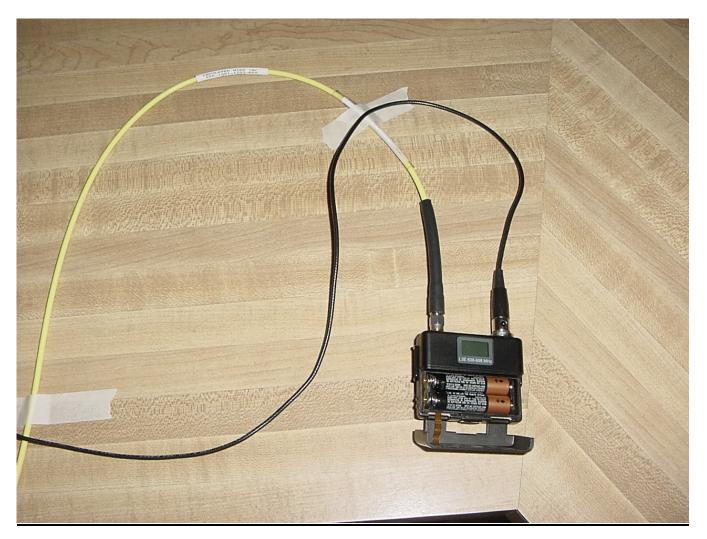

Company: Shure, Inc. Model: UR1M- L3

Photo Description: Conducted Output Power

Company: Shure, Inc. Model: UR1M- L3

Photo Description: **Bandwidth-Bandedge-Conducted Spurious-Mask** 

Company: Shure, Inc.
Model: UR1M- L3
Photo Description: Frequency Stability