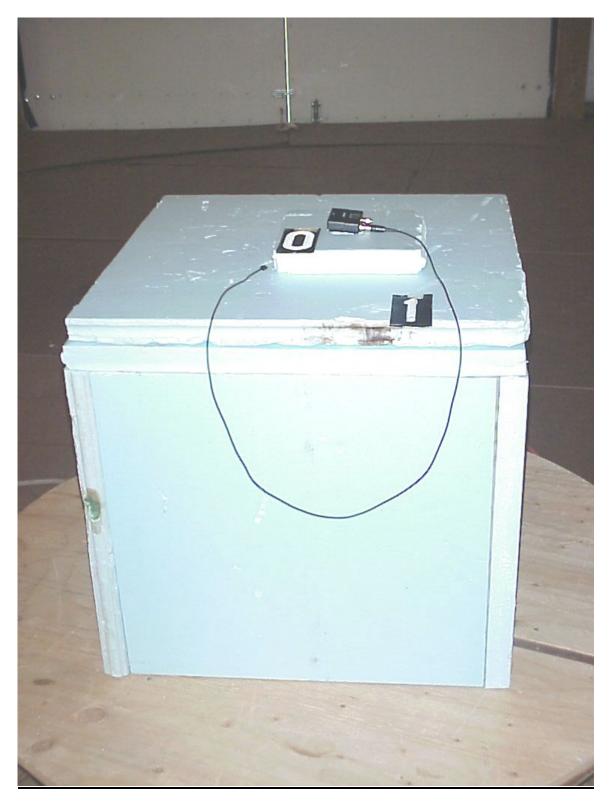

Company: Shure, Inc.
Model: UR1M- L3
Photo Description: (FCC) <u>Radiated spurious - x</u>

Company: Shure, Inc.
Model: UR1M- L3
Photo Description: (FCC) <u>Radiated spurious - y</u>

Company: Shure, Inc.
Model: UR1M- L3
Photo Description: (FCC) <u>Radiated spurious – z</u>