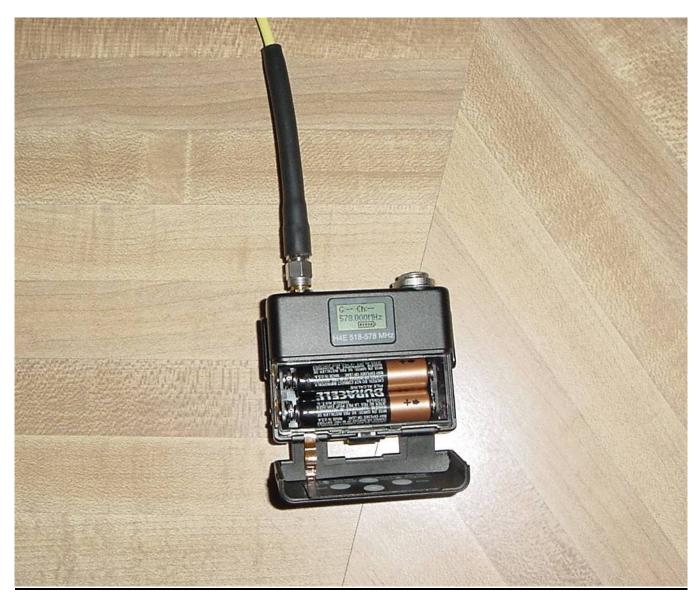

Company: Shure, Inc. Model: UR1M- L3

Photo Description: Conducted Output Power

Company: Shure, Inc. Model: UR1M- L3

Photo Description: **Bandwidth-Bandedge-Conducted Spurious-Mask** 

Company: Shure, Inc.
Model: UR1M- L3
Photo Description: Frequency Stability