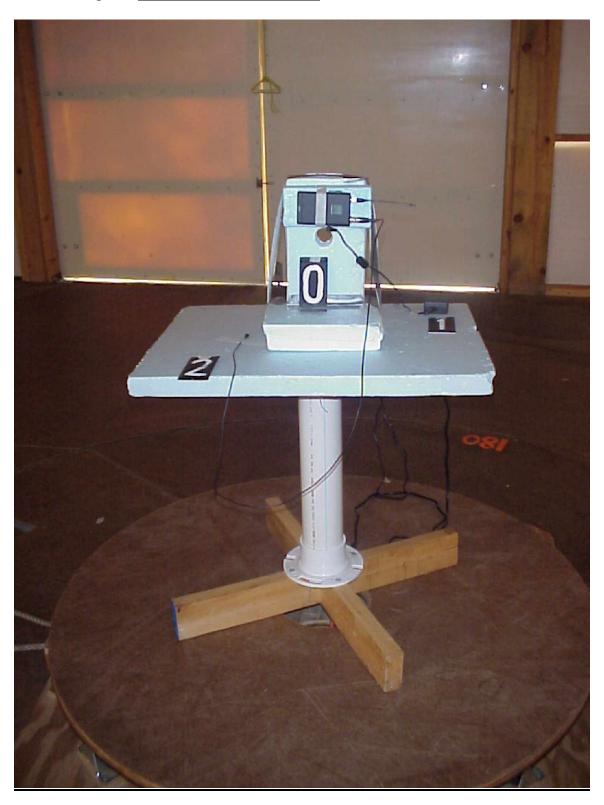

Photo Description:  $\underline{Radiated Fundamental - z}$ 

Company: Shure, Inc.
Model: UR1H L3
Photo Description: (FCC) <u>Radiated Spurious – back</u>

Company: Shure, Inc.
Model: UR1H L3
Photo Description: (FCC) <u>Radiated Spurious – x</u>

Company: Shure, Inc.
Model: UR1H L3
Photo Description: (FCC) <u>Radiated Spurious – y</u>

Company: Shure, Inc.
Model: UR1H L3
Photo Description: (FCC) <u>Radiated Spurious – z</u>

Company: Shure, Inc. Model: UR1H L3 Photo Description: (FCC) **RF Conducted** 