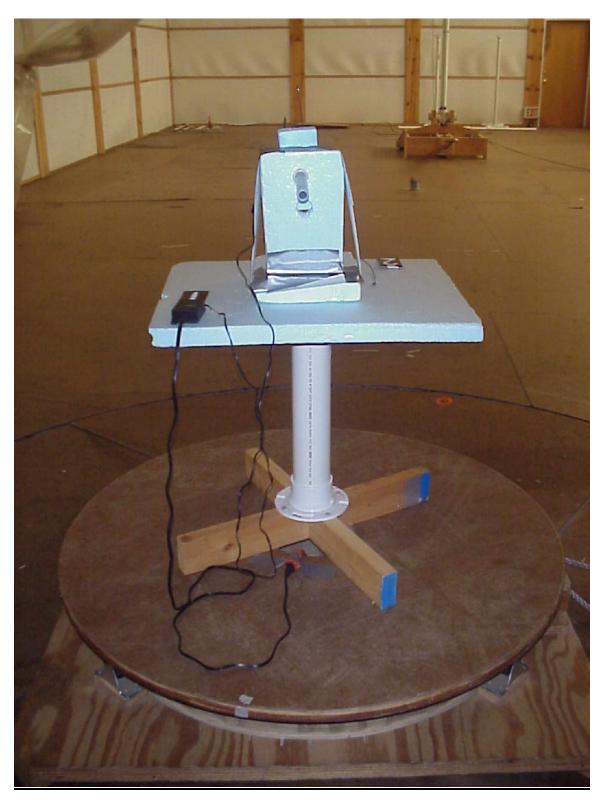

Company: Shure, Inc. Model: UR1H L3

Photo Description:  $\underline{Radiated\ Fundamental-x}$ 

Company: Shure, Inc.
Model: UR1H L3
Photo Description: Radiated Fundamental – y

Company: Shure, Inc. Model: UR1H L3

Photo Description:  $\underline{Radiated Fundamental - z}$ 

Company: Shure, Inc.
Model: UR1H L3
Photo Description: (FCC) <u>Radiated Spurious – back</u>

Company: Shure, Inc.
Model: UR1H L3
Photo Description: (FCC) <u>Radiated Spurious – x</u>