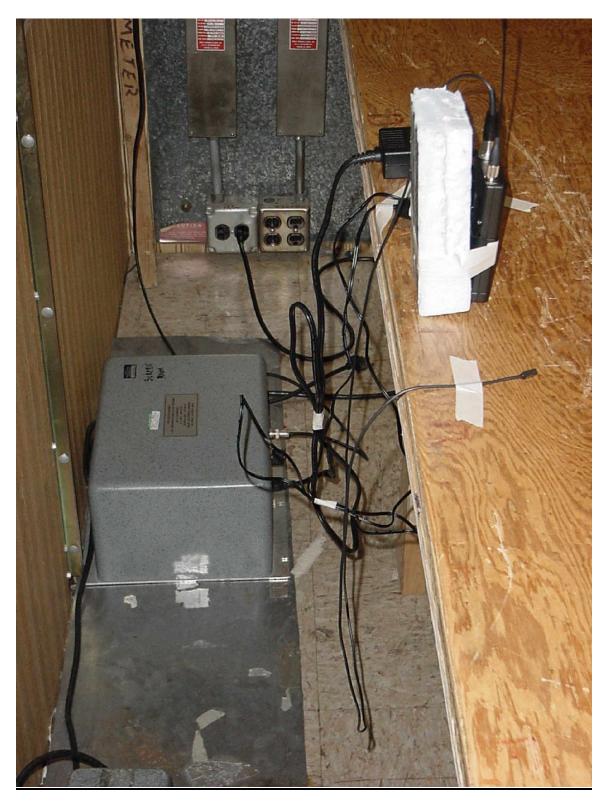

Company: Shure, Inc. Model: UR1H J5 Photo Description: <u>AC Line Conducted</u>

Company: Shure, Inc. Model: UR1H J5 Photo Description: <u>Frequency Stability</u>