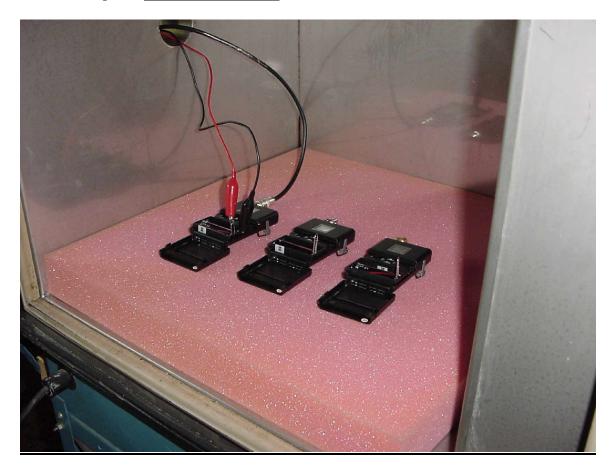

Company: Shure, Inc. Model: UR1H J5 Photo Description: <u>AC Line Conducted</u>

Company: Shure, Inc. Model: UR1H J5 Photo Description: <u>Frequency Stability</u>