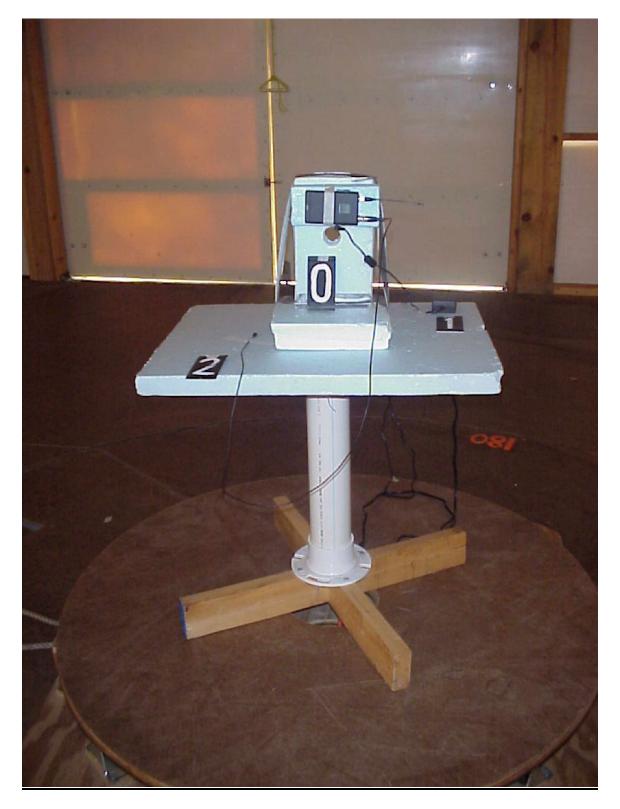

Company: Shure, Inc. Model: UR1H J5 Photo Description: <u>Radiated Fundamental – z</u>