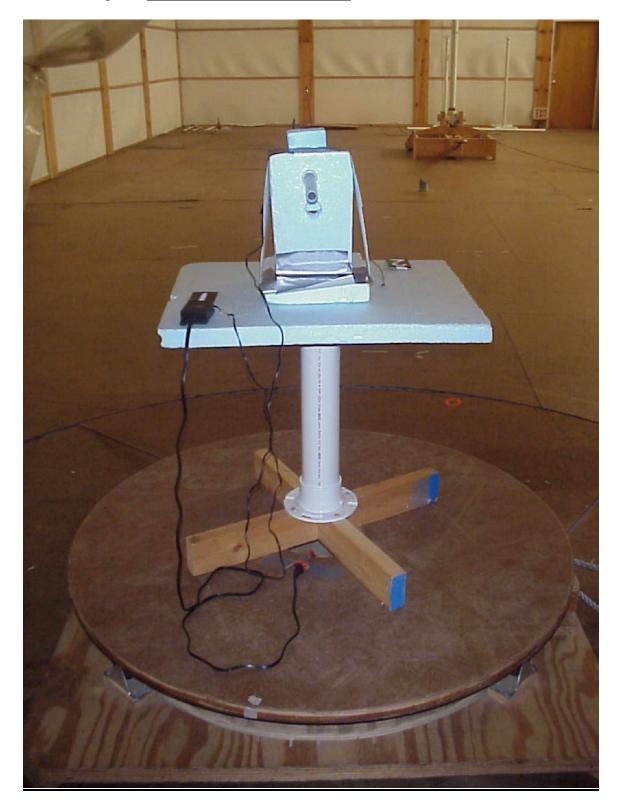

## Company: Shure, Inc. Model: UR1H J5 Photo Description: <u>Radiated Fundamental - back</u>

Company: Shure, Inc. Model: UR1H J5 Photo Description: <u>Radiated Fundamental – x</u>

Company: Shure, Inc. Model: UR1H J5 Photo Description: <u>Radiated Fundamental – y</u>