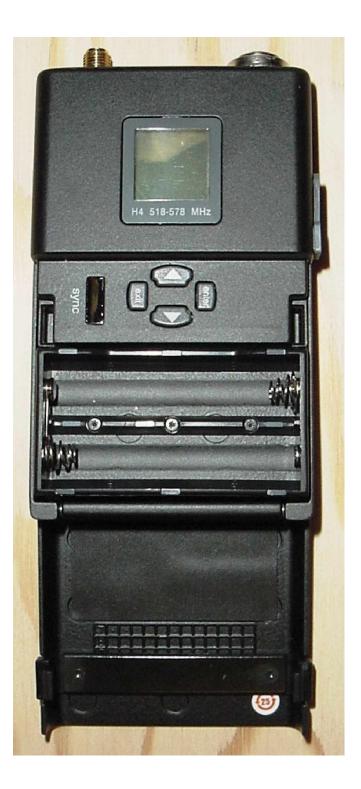

Company: Shure, Inc. Model: UR1H-H4 Date: 10-29-07 Photo Description: <u>Battery door open</u>

Company: Shure, Inc. Model: UR1H-H4 Date: 10-29-07 Photo Description: <u>Front cover removed</u>

Company: Shure, Inc. Model: UR1H-H4 Date: 10-29-07 Photo Description: <u>Circuit board removed</u>