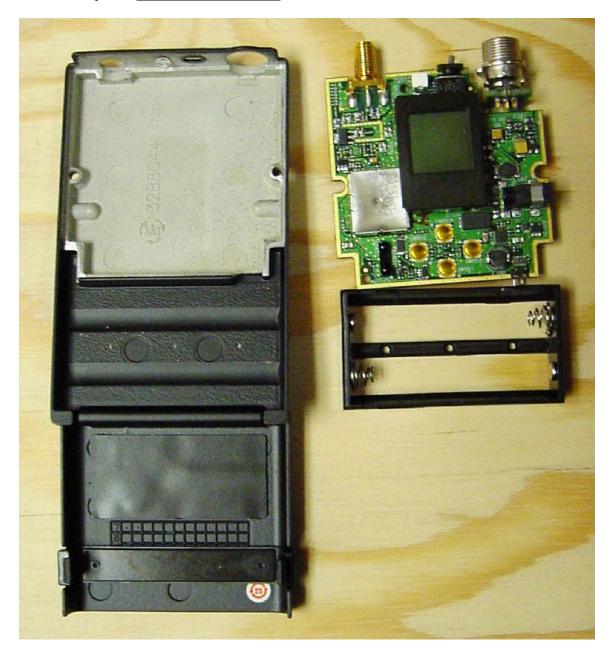

Company: Shure, Inc. Model: UR1H-H4 Date: 10-29-07 Photo Description: <u>Battery door open</u>

Company: Shure, Inc. Model: UR1H-H4 Date: 10-29-07 Photo Description: <u>Front cover removed</u>

Company: Shure, Inc. Model: UR1H-H4 Date: 10-29-07 Photo Description: <u>Circuit board removed</u>