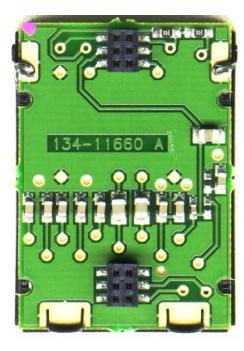

Company: Shure, Inc. Model: UR1H-H4 Date: 10-29-07 Photo Description: <u>Audio input board</u>