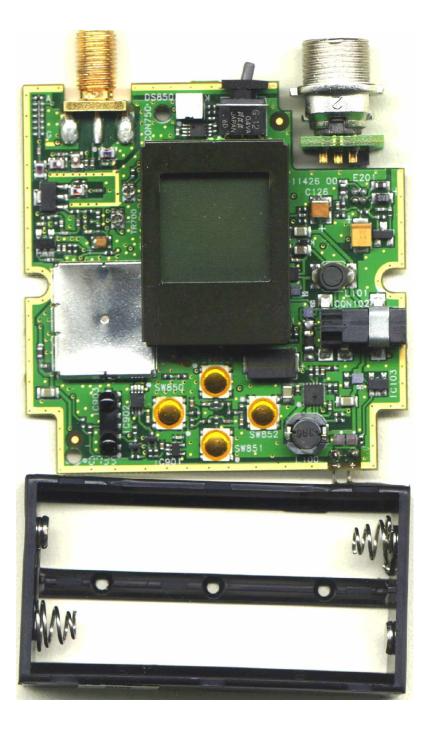

Company: Shure, Inc. Model: UR1H-H4 Date: 10-29-07 Photo Description: <u>Inside covers</u>

Company: Shure, Inc. Model: UR1H-H4 Date: 10-29-07 Photo Description: <u>Back of circuit board</u>

Company: Shure, Inc. Model: UR1H-H4 Date: 10-29-07 Photo Description: <u>Front of circuit board</u>