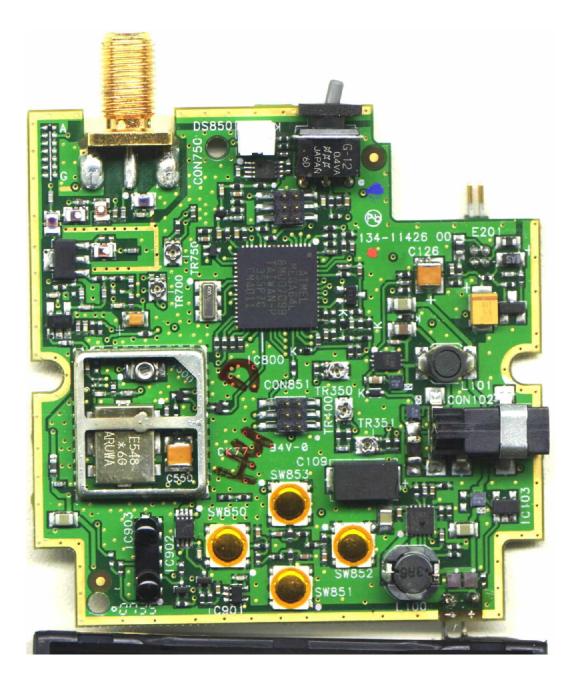

Company: Shure, Inc. Model: UR1H-H4 Date: 10-29-07 Photo Description: <u>Front of circuit board with shield, display, and audio input board removed</u>

Company: Shure, Inc. Model: UR1H-H4 Date: 10-29-07 Photo Description: <u>Back side of display</u>