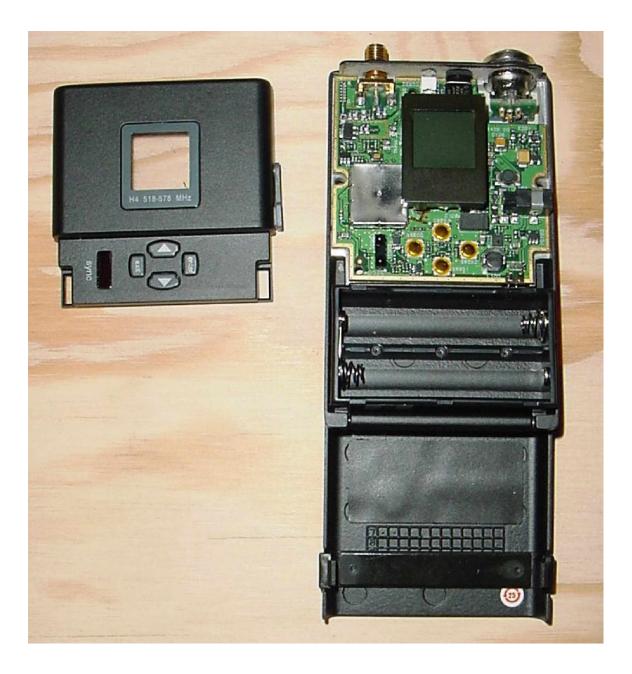

Company: Shure, Inc. Model: UR1H-H4 Date: 10-29-07 Photo Description: <u>Battery door open</u>

Company: Shure, Inc. Model: UR1H-H4 Date: 10-29-07 Photo Description: <u>Front cover removed</u>

Company: Shure, Inc. Model: UR1H-H4 Date: 10-29-07 Photo Description: <u>Circuit board removed</u>