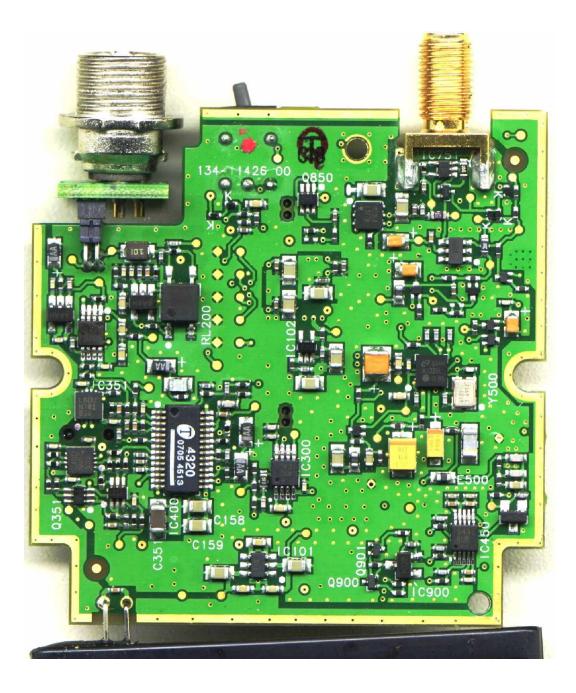

Company: Shure, Inc. Model: UR1H-H4 Date: 10-29-07 Photo Description: <u>Battery door open</u>

Company: Shure, Inc. Model: UR1H-H4 Date: 10-29-07 Photo Description: <u>Front cover removed</u>

Company: Shure, Inc. Model: UR1H-H4 Date: 10-29-07 Photo Description: <u>Circuit board removed</u>