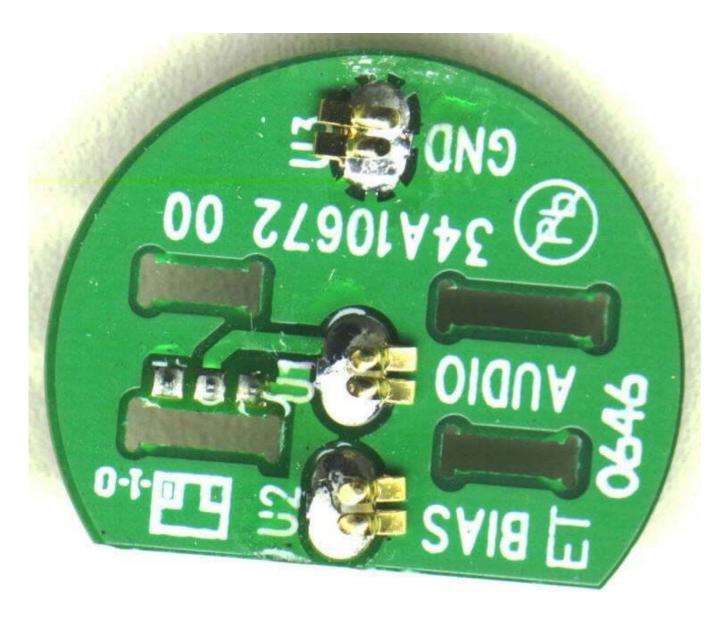

Model: ULX2-G3 Date: 08-06-07

Photo Description: <u>Audio interface board Side 1</u>

Company: Shure, Inc.
Model: ULX2-G3
Date: 08-06-07
Photo Description: Audio interface board Side 2