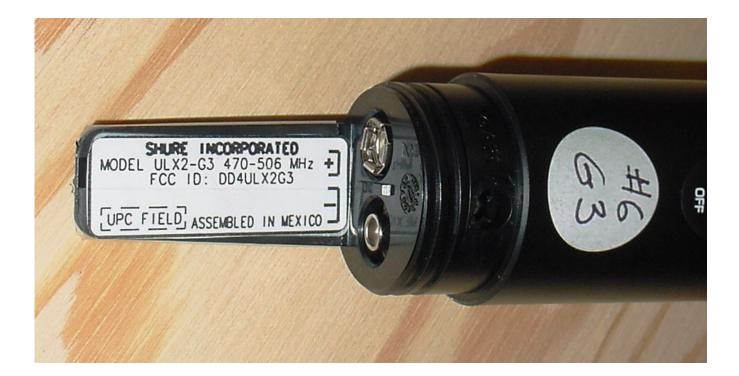

Photo Description: **Battery removed**; **FCC ID label** 

Company: Shure, Inc. Model: ULX2-G3 Date: 08-06-07

Photo Description: **Switch cover removed** 

Company: Shure, Inc. Model: ULX2-G3 Date: 08-06-07