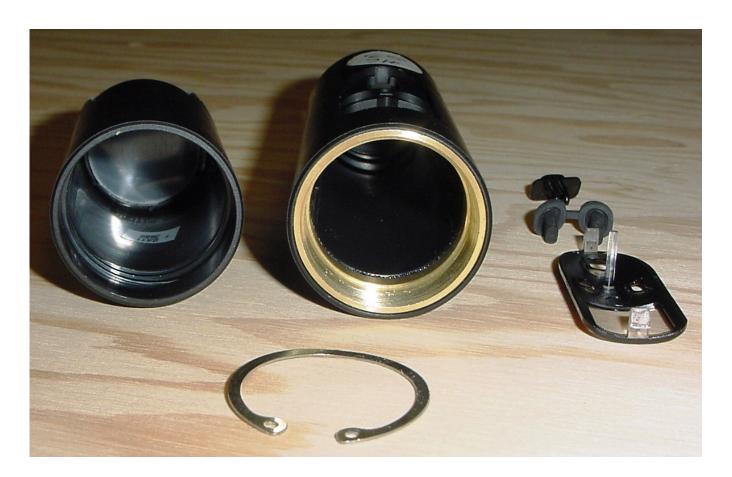

Company: Shure, Inc.
Model: ULX2-G3
Date: 08-06-07
Photo Description: Microphone head removed

Company: Shure, Inc. Model: ULX2-G3 Date: 08-06-07

Photo Description: **Battery cover removed** 

Company: Shure, Inc. Model: ULX2-G3 Date: 08-06-07

Photo Description: Circuit board assembly removed

Company: Shure, Inc.
Model: ULX2-G3
Date: 08-06-07
Photo Description: Inside covers

Company: Shure, Inc.
Model: ULX2-G3
Date: 08-06-07
Photo Description: **RF board Side 1 with shield** 