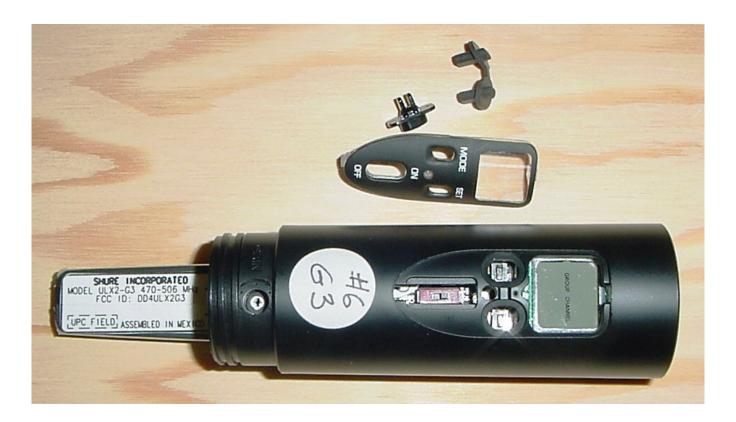

Photo Description: **Battery removed**; **FCC ID label** 

Company: Shure, Inc. Model: ULX2-G3 Date: 08-06-07

Photo Description: **Switch cover removed** 

Company: Shure, Inc. Model: ULX2-G3 Date: 08-06-07

Photo Description: Circuit board assembly removed

Company: Shure, Inc.
Model: ULX2-G3
Date: 08-06-07
Photo Description: Inside covers

Company: Shure, Inc.
Model: ULX2-G3
Date: 08-06-07
Photo Description: **RF board Side 1 with shield** 