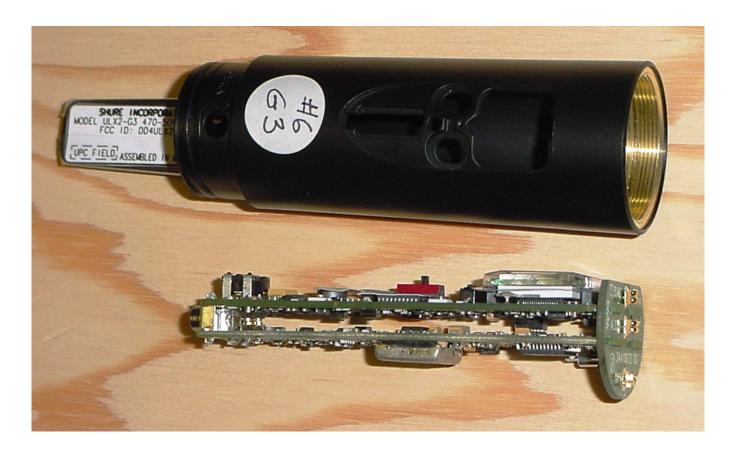

Photo Description: **Battery removed**; **FCC ID label** 

Company: Shure, Inc. Model: ULX2-G3 Date: 08-06-07

Photo Description: **Switch cover removed** 

Company: Shure, Inc. Model: ULX2-G3 Date: 08-06-07

Photo Description: Circuit board assembly removed

Company: Shure, Inc.
Model: ULX2-G3
Date: 08-06-07
Photo Description: Inside covers

Company: Shure, Inc.
Model: ULX2-G3
Date: 08-06-07
Photo Description: **RF board Side 1 with shield** 