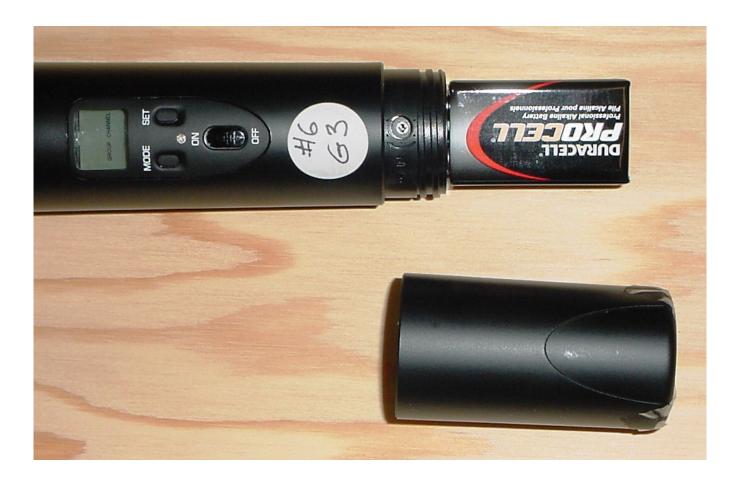

Company: Shure, Inc.
Model: ULX2-G3
Date: 08-06-07
Photo Description: Microphone head removed

Company: Shure, Inc. Model: ULX2-G3 Date: 08-06-07

Photo Description: **Battery cover removed** 

Company: Shure, Inc. Model: ULX2-G3 Date: 08-06-07