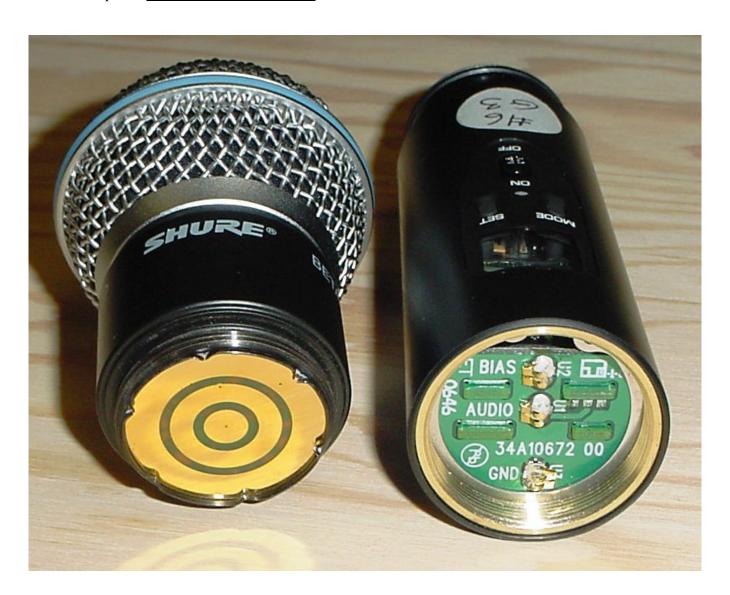

Company: Shure, Inc.
Model: ULX2-G3
Date: 08-06-07
Photo Description: Microphone head removed

Company: Shure, Inc. Model: ULX2-G3 Date: 08-06-07

Photo Description: **Battery cover removed** 

Company: Shure, Inc. Model: ULX2-G3 Date: 08-06-07