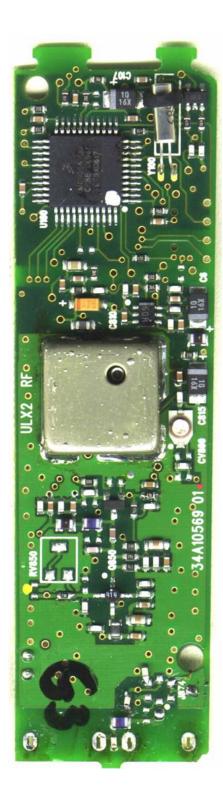

Photo Description: Circuit board assembly removed

Company: Shure, Inc.
Model: ULX2-G3
Date: 08-06-07
Photo Description: Inside covers

Company: Shure, Inc.
Model: ULX2-G3
Date: 08-06-07
Photo Description: **RF board Side 1 with shield** 