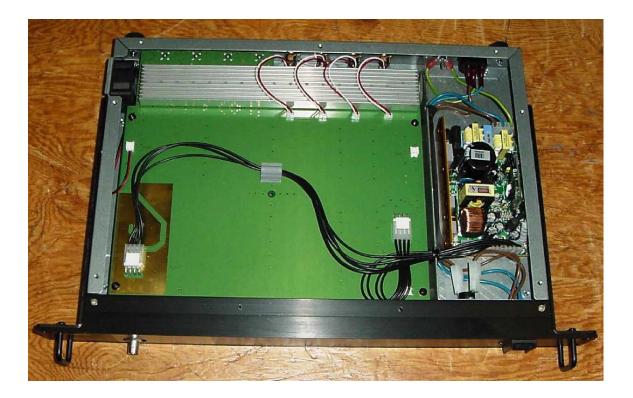

Company: Shure, Inc. Model: PA421SWB Antenna Combiner Date: 07-31-2008 Photo Description: **Top cover removed** 

Company: Shure, Inc. Model: PA421SWB Antenna Combiner Date: 07-31-2008 Photo Description: <u>Circuit board removed</u>