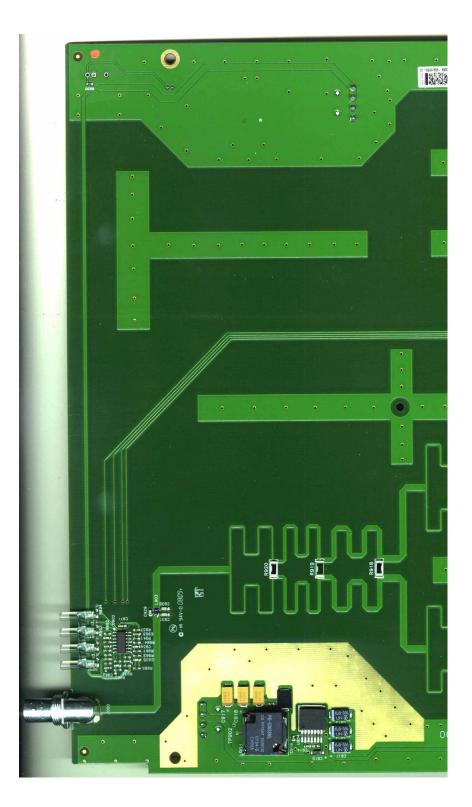

Company: Shure, Inc. Model: PA421SWB Antenna Combiner Date: 07-31-2008 Photo Description: <u>Circuit board – front half of side 1</u>

Company: Shure, Inc. Model: PA421SWB Antenna Combiner Date: 07-31-2008 Photo Description: <u>Circuit board – back half of side 1</u>