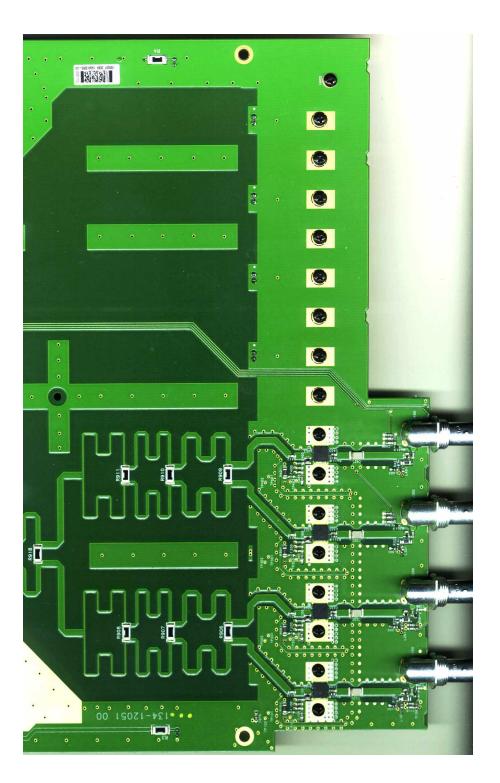

Company: Shure, Inc. Model: PA421SWB Antenna Combiner Date: 07-31-2008 Photo Description: <u>Circuit board – front half of side 1</u>

Company: Shure, Inc. Model: PA421SWB Antenna Combiner Date: 07-31-2008 Photo Description: <u>Circuit board – back half of side 1</u>