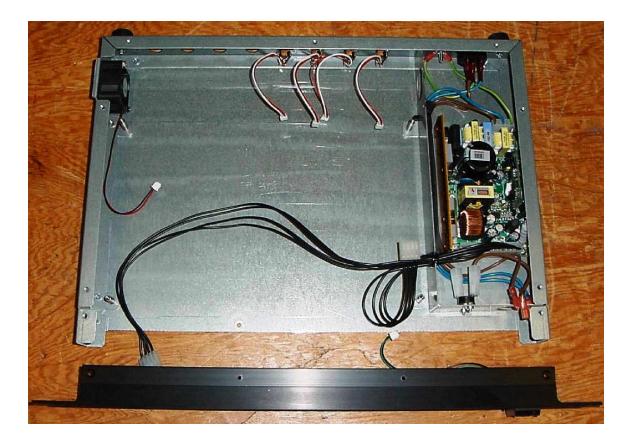

Company: Shure, Inc. Model: PA421SWB Antenna Combiner Date: 07-31-2008 Photo Description: **Top cover removed** 

Company: Shure, Inc. Model: PA421SWB Antenna Combiner Date: 07-31-2008 Photo Description: <u>Circuit board removed</u>