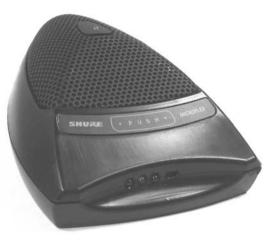

## SHURE MX692 WIRELESS BOUNDARY MICROPHONE TRANSMITTER

- Integrated functionality of Microflex cardioid cartridge with UC1 UHF wireless transmitter
- Frequency agile transmitter offers 191 user selectable channels for both UA and UB country codes
- User programmable touch-sensitive switch and status LED (4 operational modes)
- 9V battery-powered with 3-stage battery life LED indicator
- Thread mount cartridge connection for easy field replacement
- · Internally mounted antenna
- Requires Shure UC4 receiver (sold separately)