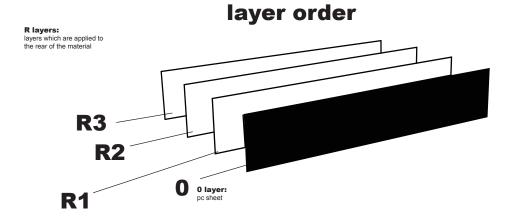

# layer: 0

acrylic substrate

color: clear material: acrylic finish: SPI-A3

### layer: R1

#### **Printed Graphic:**

color: Pantone cool gray 4C process: silkscreen finish: 2nd surface

## layer: R2

#### **Printed Graphic:**

color: Pantone Process Black C process: silkscreen finish: 2nd surface

### layer: R3

#### frosted diffusion layer

color: 0% matte frosted process: silkscreen finish: 2nd surface