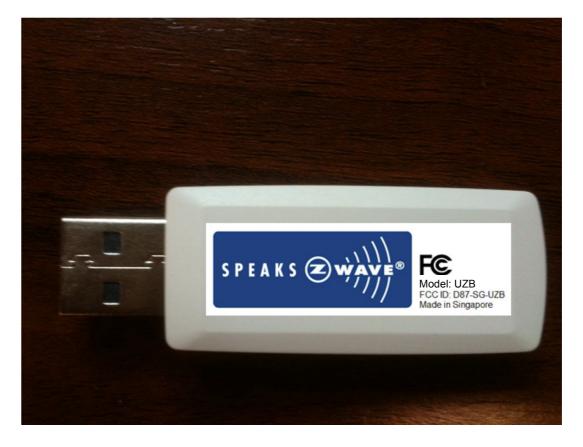

The WHITE Sticker will be stick onto the back casing of UZB as depicted in the diagrams below.

| UZB-SD3503 FCC ID Label and Location |      |          |             |                    |  |  |  |
|--------------------------------------|------|----------|-------------|--------------------|--|--|--|
| UZB-SD3503                           | V1.0 | P 2 of 2 | 23 Jul 2013 | Sigma Designs, Inc |  |  |  |
|                                      |      |          |             |                    |  |  |  |