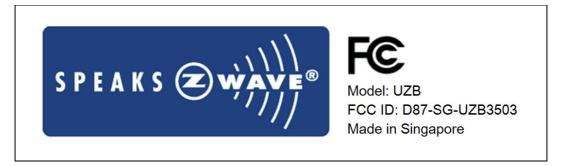

## **1 FCC LABEL WORDING, DIMENSIONS & LOCATION**

The Label will be printed on a WHITE Sticker with following wordings and logo:-

The dimension of the WHITE Sticker is **35mm x 10mm**. Please note that the black box is not part of the label. It is used to indicate the edge of the WHITE sticker.