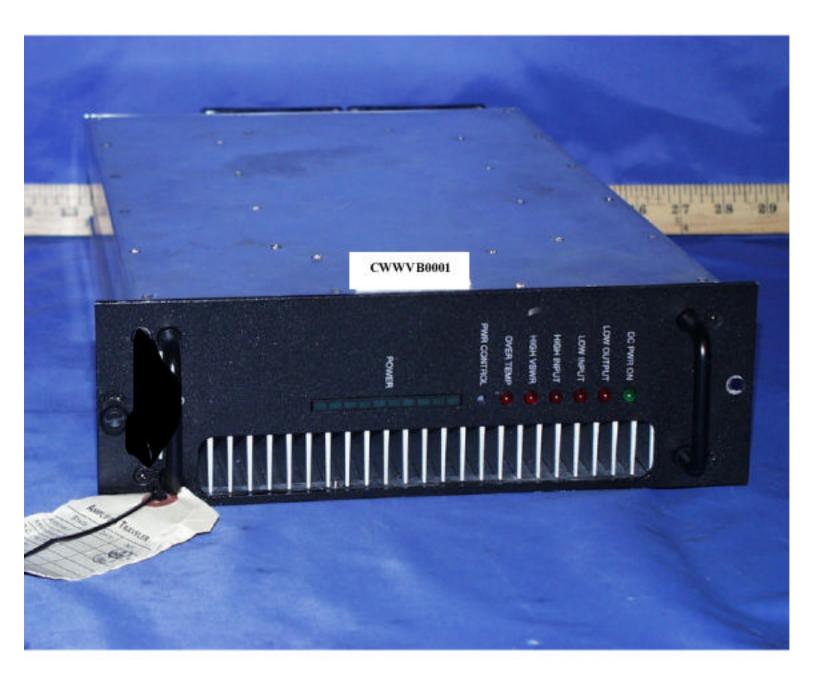

## PROPOSED FCC ID LABEL FORMAT

Applicant:

Crescend Technologies, LLC 2255 Lois Drive, Suite 1, Rolling Meadows, IL 60008

Model: H-100

FCC ID:

CWWVB0001

## FCC ID: CWWVB0001

This device complies with part 15 of the FCC Rules. Operation is subject to the following two conditions: (1) This device may not cause harmful interference, and (2) this device must accept any interference received, including interference that may cause undesired operation.