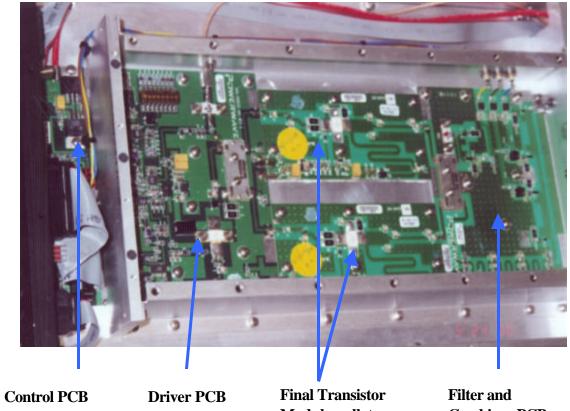

## **Interior Pictures of H100 Single Channel Amplifier**

## **Overview of Interior Amplifier**

**Module pallets** 

**Combiner PCB** 

in pallet construction.

Control PCBs