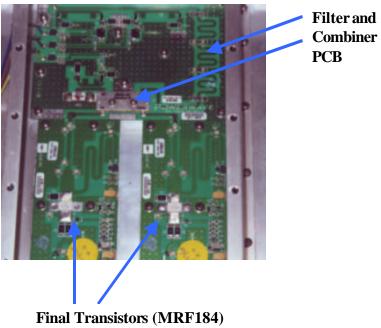

## **Interior Pictures of H100 Single Channel Amplifier**

## **Overview of Interior Amplifier**

**Module pallets** 

**Combiner PCB** 

in pallet construction.

Control PCBs