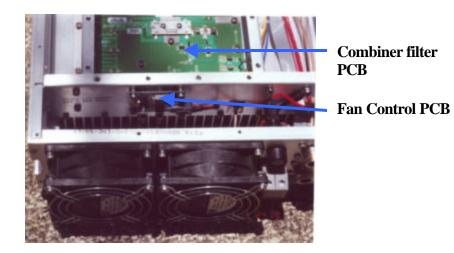

## **Interior Pictures of H100 Single Channel Amplifier**

## **Overview of Interior Amplifier**

**Module pallets** 

**Combiner PCB** 

in pallet construction.

Control PCBs