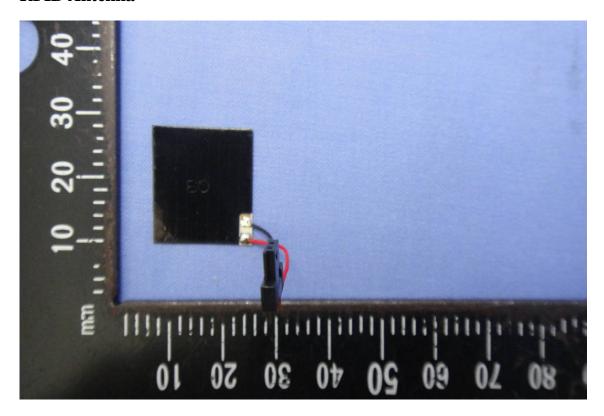

A1 - 6 Total Page: 22

Reference No.: T120807D01

Date of Issue: November 15, 2012





A1 - 7 Total Page: 22











A1 - 9 Total Page: 22









A1 - 11 Total Page: 22

### **BT Module**





A1 - 12 Total Page: 22

Reference No.: T120807D01 Date of Issue: November 15, 2012

## **BT Antenna**





A1 - 13 Total Page: 22

#### Reference No.: T120807D01 Date of Issue: November 15, 2012

### **WLAN Module**





A1 - 14 Total Page: 22









# **RFID Module**



A1 - 16 Total Page: 22

# **WLAN Antenna**





A1 - 17 Total Page: 22













### **RFID Antenna**





A1 - 20 Total Page: 22

# **Battery**





A1 - 21 Total Page: 22

Li-POLYMER BATTERY **CAUTION:** Danger of explosion if battery is inc RECHARGEABLE BATTERY only with the same or equivalent ty 2ICP7/47/103 equipment manufacturer. Discard u manufacture's instructions. 7.4V == 3800mAh/28.12Wh 注意事项: **CONFORMS TO** ANSI/UL STD. 60950-1 请正确使用电池,受损电池可能导致爆炸或起火。 **CERTIFIED TO** 为避免起火燃烧,请勿拆卸、挤压或使外部接点短路。 CAN/CSASTD. 请勿抛于水中或火中。请勿放置于儿童易触摸处。 C22.2 NO. 60950-1 请使用指定的电池充电器。

A1 - 22 Total Page: 22

Rev.00

Reference No.: T120807D01

Date of Issue: November 15, 2012