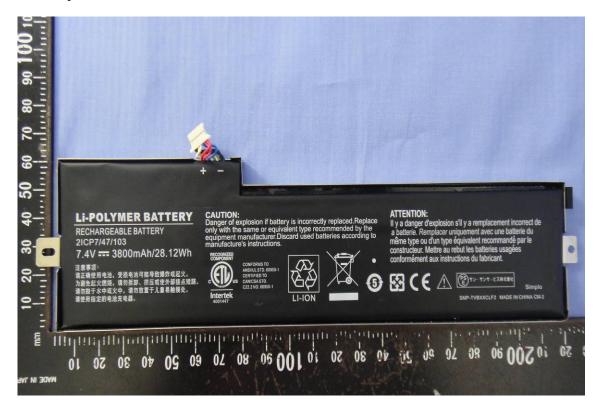

# **Battery**

A1 - 21 Total Page: 22

Li-POLYMER BATTERY **CAUTION:** Danger of explosion if battery is inc RECHARGEABLE BATTERY only with the same or equivalent ty 2ICP7/47/103 equipment manufacturer. Discard u manufacture's instructions. 7.4V == 3800mAh/28.12Wh 注意事项: **CONFORMS TO** ANSI/UL STD. 60950-1 请正确使用电池,受损电池可能导致爆炸或起火。 **CERTIFIED TO** 为避免起火燃烧,请勿拆卸、挤压或使外部接点短路。 CAN/CSASTD. 请勿抛于水中或火中。请勿放置于儿童易触摸处。 C22.2 NO. 60950-1 请使用指定的电池充电器。