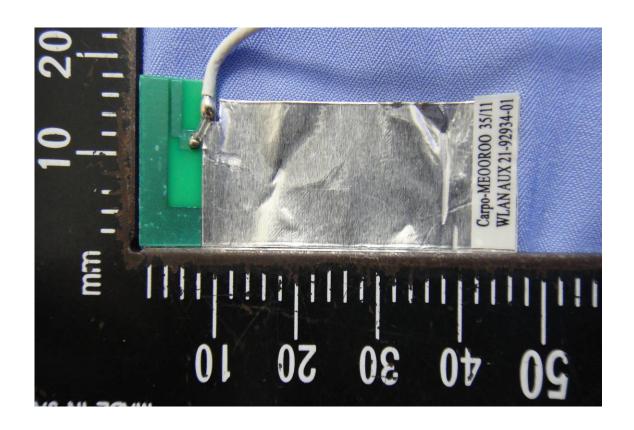

A1 - 6 Total Page: 22

Reference No.: T120807D01

Date of Issue: November 15, 2012





A1 - 7 Total Page: 22











A1 - 9 Total Page: 22









A1 - 11 Total Page: 22

### **BT Module**





A1 - 12 Total Page: 22

Reference No.: T120807D01 Date of Issue: November 15, 2012

## **BT Antenna**





A1 - 13 Total Page: 22

#### Reference No.: T120807D01 Date of Issue: November 15, 2012

### **WLAN Module**





A1 - 14 Total Page: 22









# **RFID Module**



A1 - 16 Total Page: 22

# **WLAN Antenna**





A1 - 17 Total Page: 22













### **RFID Antenna**





A1 - 20 Total Page: 22

# **Battery**





A1 - 21 Total Page: 22

Li-POLYMER BATTERY **CAUTION:** Danger of explosion if battery is inc RECHARGEABLE BATTERY only with the same or equivalent ty 2ICP7/47/103 equipment manufacturer. Discard u manufacture's instructions. 7.4V == 3800mAh/28.12Wh 注意事项: **CONFORMS TO** ANSI/UL STD. 60950-1 请正确使用电池,受损电池可能导致爆炸或起火。 **CERTIFIED TO** 为避免起火燃烧,请勿拆卸、挤压或使外部接点短路。 CAN/CSASTD. 请勿抛于水中或火中。请勿放置于儿童易触摸处。 C22.2 NO. 60950-1 请使用指定的电池充电器。

A1 - 22 Total Page: 22

Rev.00

Reference No.: T120807D01

Date of Issue: November 15, 2012