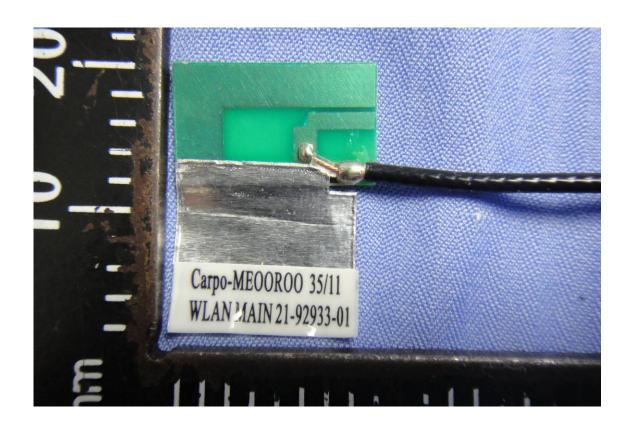

A1 - 6 Total Page: 22

Reference No.: T120807D01

Date of Issue: November 15, 2012





A1 - 7 Total Page: 22











A1 - 9 Total Page: 22









A1 - 11 Total Page: 22

### **BT Module**





A1 - 12 Total Page: 22

Reference No.: T120807D01 Date of Issue: November 15, 2012

## **BT Antenna**





A1 - 13 Total Page: 22

#### Reference No.: T120807D01 Date of Issue: November 15, 2012

### **WLAN Module**





A1 - 14 Total Page: 22









# **RFID Module**



A1 - 16 Total Page: 22

# **WLAN Antenna**





A1 - 17 Total Page: 22













### **RFID Antenna**





A1 - 20 Total Page: 22

# **Battery**





A1 - 21 Total Page: 22

Li-POLYMER BATTERY **CAUTION:** Danger of explosion if battery is inc RECHARGEABLE BATTERY only with the same or equivalent ty 2ICP7/47/103 equipment manufacturer. Discard u manufacture's instructions. 7.4V == 3800mAh/28.12Wh 注意事项: **CONFORMS TO** ANSI/UL STD. 60950-1 请正确使用电池,受损电池可能导致爆炸或起火。 **CERTIFIED TO** 为避免起火燃烧,请勿拆卸、挤压或使外部接点短路。 CAN/CSASTD. 请勿抛于水中或火中。请勿放置于儿童易触摸处。 C22.2 NO. 60950-1 请使用指定的电池充电器。

A1 - 22 Total Page: 22

Rev.00

Reference No.: T120807D01

Date of Issue: November 15, 2012