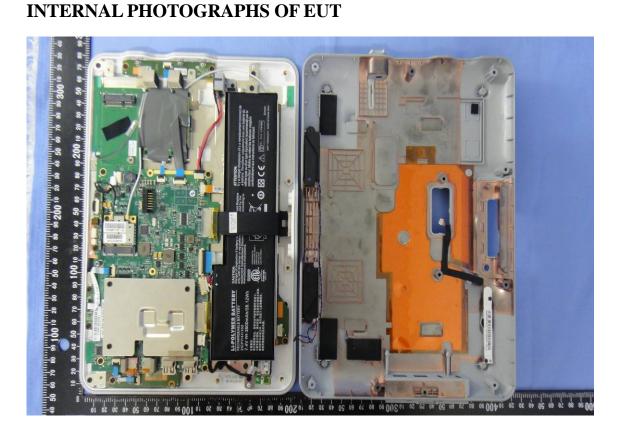

A1 - 6 Total Page: 22

Reference No.: T120807D01

Date of Issue: November 15, 2012

A1 - 7 Total Page: 22

A1 - 9 Total Page: 22

A1 - 11 Total Page: 22