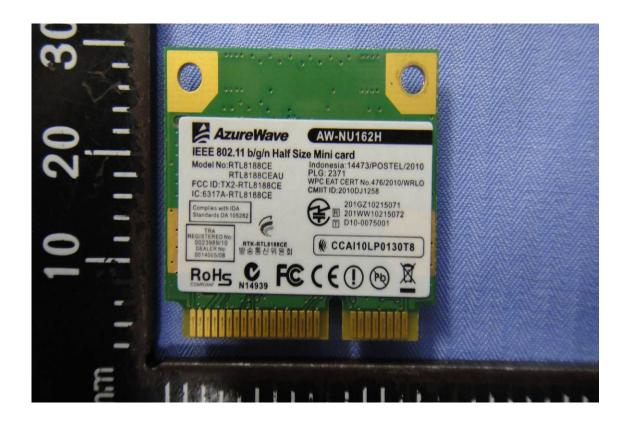

A1 - 6 Total Page: 22

Reference No.: T120807D01

Date of Issue: November 15, 2012





A1 - 7 Total Page: 22











A1 - 9 Total Page: 22









A1 - 11 Total Page: 22

### **BT Module**





A1 - 12 Total Page: 22

Reference No.: T120807D01 Date of Issue: November 15, 2012

## **BT Antenna**





A1 - 13 Total Page: 22

#### Reference No.: T120807D01 Date of Issue: November 15, 2012

### **WLAN Module**





A1 - 14 Total Page: 22









# **RFID Module**



A1 - 16 Total Page: 22

# **WLAN Antenna**





A1 - 17 Total Page: 22













### **RFID Antenna**





A1 - 20 Total Page: 22

# **Battery**





A1 - 21 Total Page: 22

Li-POLYMER BATTERY **CAUTION:** Danger of explosion if battery is inc RECHARGEABLE BATTERY only with the same or equivalent ty 2ICP7/47/103 equipment manufacturer. Discard u manufacture's instructions. 7.4V == 3800mAh/28.12Wh 注意事项: **CONFORMS TO** ANSI/UL STD. 60950-1 请正确使用电池,受损电池可能导致爆炸或起火。 **CERTIFIED TO** 为避免起火燃烧,请勿拆卸、挤压或使外部接点短路。 CAN/CSASTD. 请勿抛于水中或火中。请勿放置于儿童易触摸处。 C22.2 NO. 60950-1 请使用指定的电池充电器。

A1 - 22 Total Page: 22

Rev.00

Reference No.: T120807D01

Date of Issue: November 15, 2012