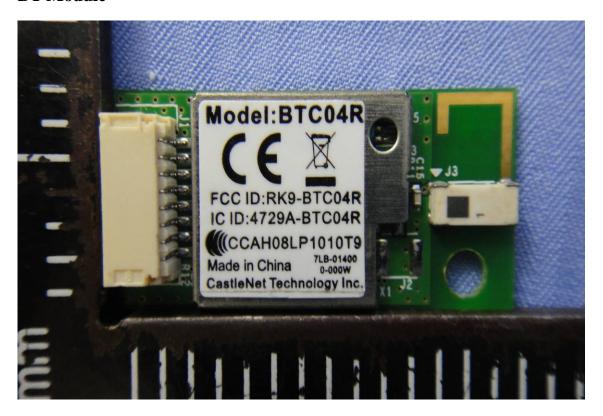

### **BT Module**

A1 - 12 Total Page: 22

Reference No.: T120807D01 Date of Issue: November 15, 2012