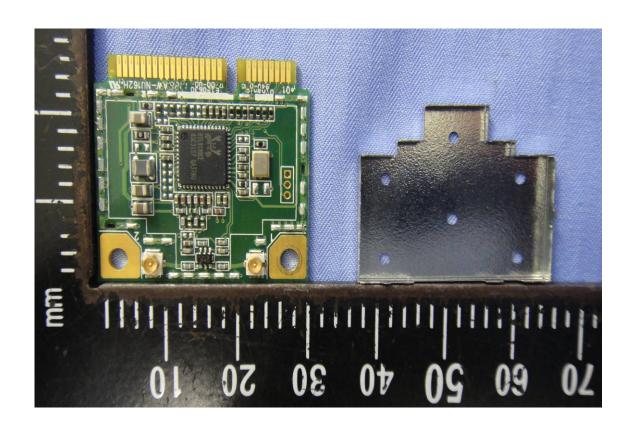

A1 - 6 Total Page: 22

Reference No.: T120807D01

Date of Issue: November 15, 2012





A1 - 7 Total Page: 22











A1 - 9 Total Page: 22









A1 - 11 Total Page: 22

### **BT Module**





A1 - 12 Total Page: 22

Reference No.: T120807D01 Date of Issue: November 15, 2012

## **BT Antenna**





A1 - 13 Total Page: 22

#### Reference No.: T120807D01 Date of Issue: November 15, 2012

### **WLAN Module**





A1 - 14 Total Page: 22









# **RFID Module**



A1 - 16 Total Page: 22

# **WLAN Antenna**





A1 - 17 Total Page: 22













### **RFID Antenna**





A1 - 20 Total Page: 22

# **Battery**





A1 - 21 Total Page: 22

Li-POLYMER BATTERY **CAUTION:** Danger of explosion if battery is inc RECHARGEABLE BATTERY only with the same or equivalent ty 2ICP7/47/103 equipment manufacturer. Discard u manufacture's instructions. 7.4V == 3800mAh/28.12Wh 注意事项: **CONFORMS TO** ANSI/UL STD. 60950-1 请正确使用电池,受损电池可能导致爆炸或起火。 **CERTIFIED TO** 为避免起火燃烧,请勿拆卸、挤压或使外部接点短路。 CAN/CSASTD. 请勿抛于水中或火中。请勿放置于儿童易触摸处。 C22.2 NO. 60950-1 请使用指定的电池充电器。

A1 - 22 Total Page: 22

Rev.00

Reference No.: T120807D01

Date of Issue: November 15, 2012