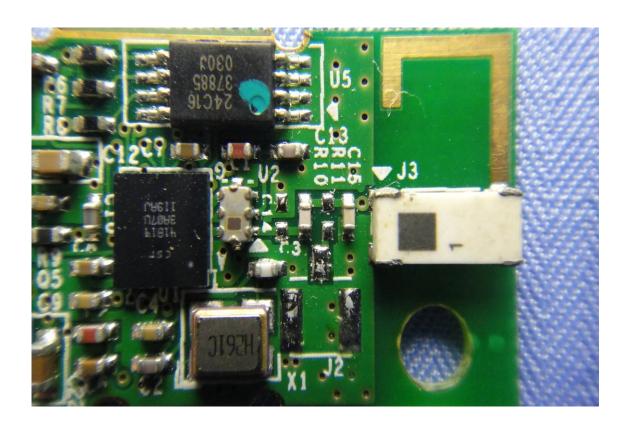

A1 - 6 Total Page: 22

Reference No.: T120807D01

Date of Issue: November 15, 2012





A1 - 7 Total Page: 22











A1 - 9 Total Page: 22









A1 - 11 Total Page: 22

### **BT Module**





A1 - 12 Total Page: 22

Reference No.: T120807D01 Date of Issue: November 15, 2012

## **BT Antenna**





A1 - 13 Total Page: 22

#### Reference No.: T120807D01 Date of Issue: November 15, 2012

### **WLAN Module**





A1 - 14 Total Page: 22









# **RFID Module**



A1 - 16 Total Page: 22

# **WLAN Antenna**





A1 - 17 Total Page: 22













### **RFID Antenna**





A1 - 20 Total Page: 22

# **Battery**





A1 - 21 Total Page: 22

Li-POLYMER BATTERY **CAUTION:** Danger of explosion if battery is inc RECHARGEABLE BATTERY only with the same or equivalent ty 2ICP7/47/103 equipment manufacturer. Discard u manufacture's instructions. 7.4V == 3800mAh/28.12Wh 注意事项: **CONFORMS TO** ANSI/UL STD. 60950-1 请正确使用电池,受损电池可能导致爆炸或起火。 **CERTIFIED TO** 为避免起火燃烧,请勿拆卸、挤压或使外部接点短路。 CAN/CSASTD. 请勿抛于水中或火中。请勿放置于儿童易触摸处。 C22.2 NO. 60950-1 请使用指定的电池充电器。

A1 - 22 Total Page: 22

Rev.00

Reference No.: T12080