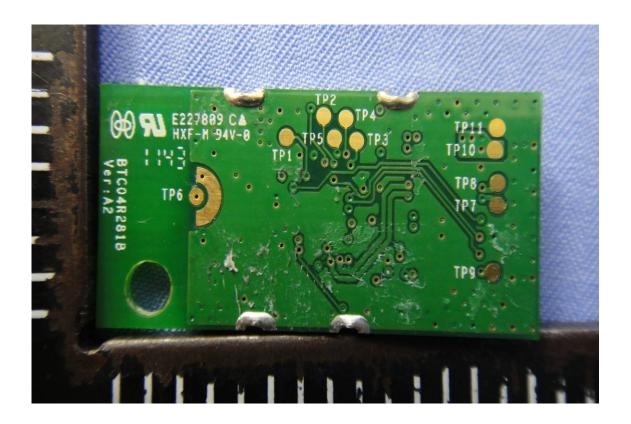

### **BT Module**

A1 - 12 Total Page: 22

Reference No.: T120807D01 Date of Issue: November 15, 2012