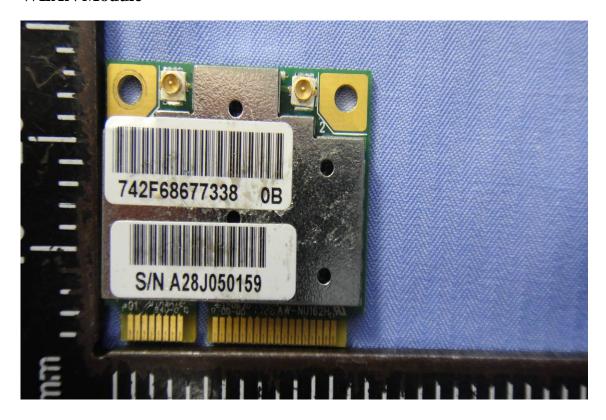

A1 - 6 Total Page: 22

Reference No.: T120807D01

Date of Issue: November 15, 2012





A1 - 7 Total Page: 22











A1 - 9 Total Page: 22









A1 - 11 Total Page: 22

### **BT Module**





A1 - 12 Total Page: 22

Reference No.: T120807D01 Date of Issue: November 15, 2012

## **BT Antenna**





A1 - 13 Total Page: 22

#### Reference No.: T120807D01 Date of Issue: November 15, 2012

### **WLAN Module**





A1 - 14 Total Page: 22









# **RFID Module**



A1 - 16 Total Page: 22

# **WLAN Antenna**





A1 - 17 Total Page: 22













### **RFID Antenna**





A1 - 20 Total Page: 22

# **Battery**





A1 - 21 Total Page: 22

Li-POLYMER BATTERY **CAUTION:** Danger of explosion if battery is inc RECHARGEABLE BATTERY only with the same or equivalent ty 2ICP7/47/103 equipment manufacturer. Discard u manufacture's instructions. 7.4V == 3800mAh/28.12Wh 注意事项: **CONFORMS TO** ANSI/UL STD. 60950-1 请正确使用电池,受损电池可能导致爆炸或起火。 **CERTIFIED TO** 为避免起火燃烧,请勿拆卸、挤压或使外部接点短路。 CAN/CSASTD. 请勿抛于水中或火中。请勿放置于儿童易触摸处。 C22.2 NO. 60950-1 请使用指定的电池充电器。

A1 - 22 Total Page: 22

Rev.00

Reference No.: T120807D01

Date of Issue: November 15, 2012