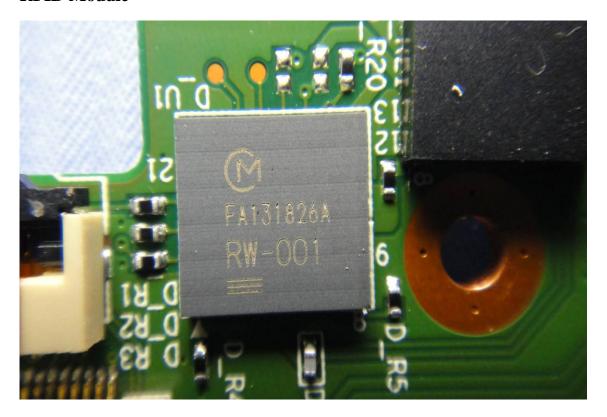

A1 - 6 Total Page: 22

Reference No.: T120807D01

Date of Issue: November 15, 2012





A1 - 7 Total Page: 22











A1 - 9 Total Page: 22









A1 - 11 Total Page: 22

### **BT Module**





A1 - 12 Total Page: 22

Reference No.: T120807D01 Date of Issue: November 15, 2012

## **BT Antenna**





A1 - 13 Total Page: 22

#### Reference No.: T120807D01 Date of Issue: November 15, 2012

### **WLAN Module**





A1 - 14 Total Page: 22









# **RFID Module**



A1 - 16 Total Page: 22

# **WLAN Antenna**





A1 - 17 Total Page: 22













### **RFID Antenna**





A1 - 20 Total Page: 22

# **Battery**





A1 - 21 Total Page: 22

Li-POLYMER BATTERY **CAUTION:** Danger of explosion if battery is inc RECHARGEABLE BATTERY only with the same or equivalent ty 2ICP7/47/103 equipment manufacturer. Discard u manufacture's instructions. 7.4V == 3800mAh/28.12Wh 注意事项: **CONFORMS TO** ANSI/UL STD. 60950-1 请正确使用电池,受损电池可能导致爆炸或起火。 **CERTIFIED TO** 为避免起火燃烧,请勿拆卸、挤压或使外部接点短路。 CAN/CSASTD. 请勿抛于水中或火中。请勿放置于儿童易触摸处。 C22.2 NO. 60950-1 请使用指定的电池充电器。

A1 - 22 Total Page: 22

Rev.00

Reference No.: T120807D01

Date of Issue: November 15, 2012