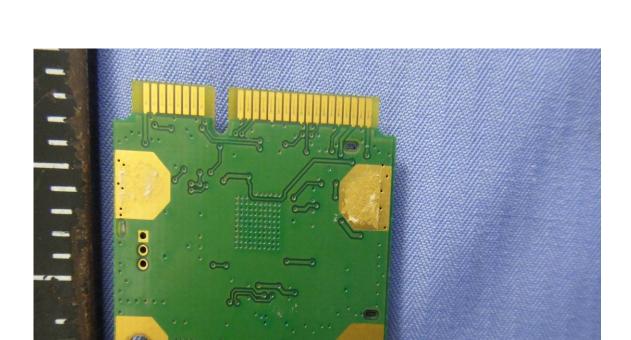

A1 - 6 Total Page: 22

Reference No.: T120807D01

Date of Issue: November 15, 2012





A1 - 7 Total Page: 22











A1 - 9 Total Page: 22









A1 - 11 Total Page: 22

### **BT Module**





A1 - 12 Total Page: 22

Reference No.: T120807D01 Date of Issue: November 15, 2012

## **BT Antenna**





A1 - 13 Total Page: 22

#### Reference No.: T120807D01 Date of Issue: November 15, 2012

### **WLAN Module**





A1 - 14 Total Page: 22









# **RFID Module**



A1 - 16 Total Page: 22

# **WLAN Antenna**





A1 - 17 Total Page: 22













### **RFID Antenna**





A1 - 20 Total Page: 22

# **Battery**





A1 - 21 Total Page: 22

Li-POLYMER BATTERY **CAUTION:** Danger of explosion if battery is inc RECHARGEABLE BATTERY only with the same or equivalent ty 2ICP7/47/103 equipment manufacturer. Discard u manufacture's instructions. 7.4V == 3800mAh/28.12Wh 注意事项: **CONFORMS TO** ANSI/UL STD. 60950-1 请正确使用电池,受损电池可能导致爆炸或起火。 **CERTIFIED TO** 为避免起火燃烧,请勿拆卸、挤压或使外部接点短路。 CAN/CSASTD. 请勿抛于水中或火中。请勿放置于儿童易触摸处。 C22.2 NO. 60950-1 请使用指定的电池充电器。

A1 - 22 Total Page: 22

Rev.00

Reference No.: T120807D01

Date of Issue: November 15, 2012