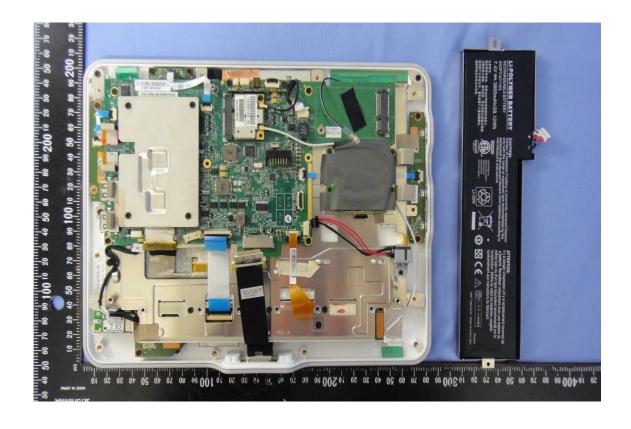

# **Battery**

A1 - 21 Total Page: 22

Li-POLYMER BATTERY **CAUTION:** Danger of explosion if battery is inc RECHARGEABLE BATTERY only with the same or equivalent ty 2ICP7/47/103 equipment manufacturer. Discard u manufacture's instructions. 7.4V == 3800mAh/28.12Wh 注意事项: **CONFORMS TO** ANSI/UL STD. 60950-1 请正确使用电池,受损电池可能导致爆炸或起火。 **CERTIFIED TO** 为避免起火燃烧,请勿拆卸、挤压或使外部接点短路。 CAN/CSASTD. 请勿抛于水中或火中。请勿放置于儿童易触摸处。 C22.2 NO. 60950-1 请使用指定的电池充电器。