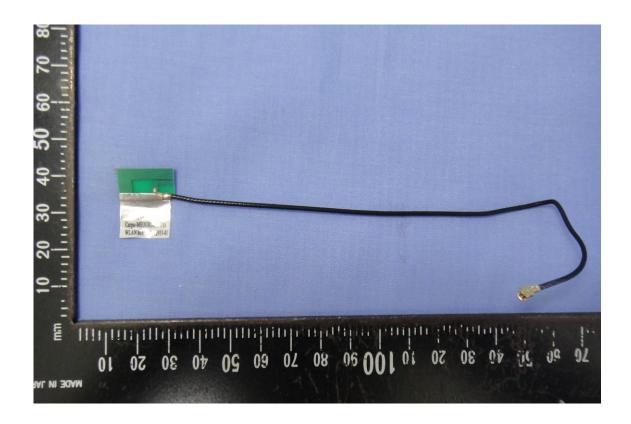

A1 - 6 Total Page: 22

Reference No.: T120807D01

Date of Issue: November 15, 2012





A1 - 7 Total Page: 22











A1 - 9 Total Page: 22









A1 - 11 Total Page: 22

### **BT Module**





A1 - 12 Total Page: 22

Reference No.: T120807D01 Date of Issue: November 15, 2012

## **BT Antenna**





A1 - 13 Total Page: 22

#### Reference No.: T120807D01 Date of Issue: November 15, 2012

### **WLAN Module**





A1 - 14 Total Page: 22









# **RFID Module**



A1 - 16 Total Page: 22

# **WLAN Antenna**





A1 - 17 Total Page: 22













### **RFID Antenna**





A1 - 20 Total Page: 22

# **Battery**





A1 - 21 Total Page: 22

Li-POLYMER BATTERY **CAUTION:** Danger of explosion if battery is inc RECHARGEABLE BATTERY only with the same or equivalent ty 2ICP7/47/103 equipment manufacturer. Discard u manufacture's instructions. 7.4V == 3800mAh/28.12Wh 注意事项: **CONFORMS TO** ANSI/UL STD. 60950-1 请正确使用电池,受损电池可能导致爆炸或起火。 **CERTIFIED TO** 为避免起火燃烧,请勿拆卸、挤压或使外部接点短路。 CAN/CSASTD. 请勿抛于水中或火中。请勿放置于儿童易触摸处。 C22.2 NO. 60950-1 请使用指定的电池充电器。

A1 - 22 Total Page: 22

Rev.00

Reference No.: T120807D01

Date of Issue: November 15, 2012