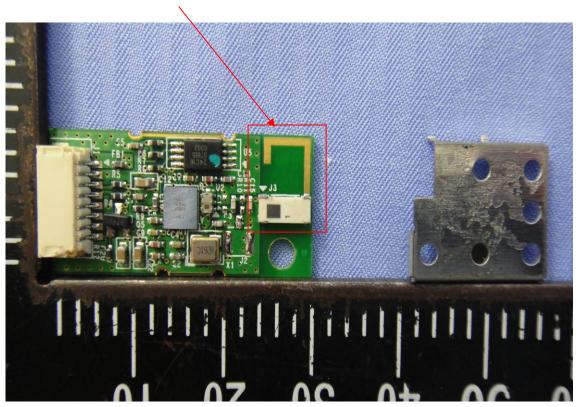

A1 - 6 Total Page: 22

Reference No.: T120807D01

Date of Issue: November 15, 2012





A1 - 7 Total Page: 22











A1 - 9 Total Page: 22









A1 - 11 Total Page: 22

### **BT Module**





A1 - 12 Total Page: 22

Reference No.: T120807D01 Date of Issue: November 15, 2012

## **BT Antenna**





A1 - 13 Total Page: 22

#### Reference No.: T120807D01 Date of Issue: November 15, 2012

### **WLAN Module**





A1 - 14 Total Page: 22









# **RFID Module**



A1 - 16 Total Page: 22

# **WLAN Antenna**





A1 - 17 Total Page: 22













### **RFID Antenna**





A1 - 20 Total Page: 22

# **Battery**





A1 - 21 Total Page: 22

Li-POLYMER BATTERY **CAUTION:** Danger of explosion if battery is inc RECHARGEABLE BATTERY only with the same or equivalent ty 2ICP7/47/103 equipment manufacturer. Discard u manufacture's instructions. 7.4V == 3800mAh/28.12Wh 注意事项: **CONFORMS TO** ANSI/UL STD. 60950-1 请正确使用电池,受损电池可能导致爆炸或起火。 **CERTIFIED TO** 为避免起火燃烧,请勿拆卸、挤压或使外部接点短路。 CAN/CSASTD. 请勿抛于水中或火中。请勿放置于儿童易触摸处。 C22.2 NO. 60950-1 请使用指定的电池充电器。

A1 - 22 Total Page: 22

Rev.00

Reference No.: T120