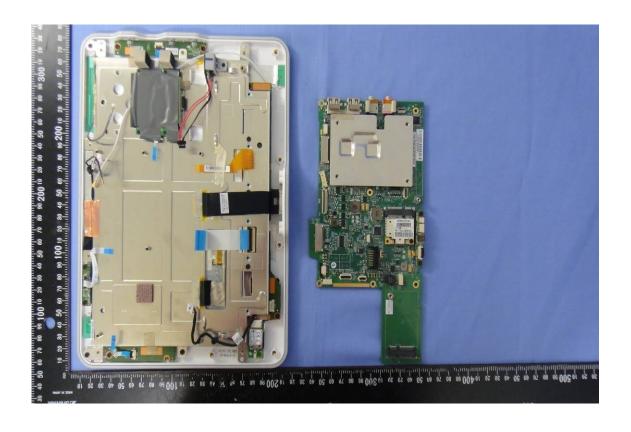

A1 - 6 Total Page: 22

Reference No.: T120807D01

Date of Issue: November 15, 2012

A1 - 7 Total Page: 22

A1 - 9 Total Page: 22

A1 - 11 Total Page: 22