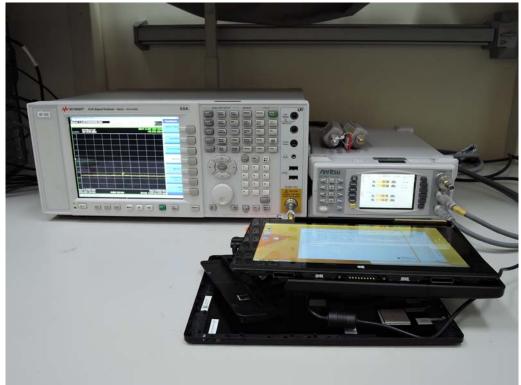

## **Conducted Setup Photo (Measurement at Antenna Port)**

Unless otherwise stated the results shown in this test report refer only to the sample(s) tested and such sample(s) are retained for 90 days only.