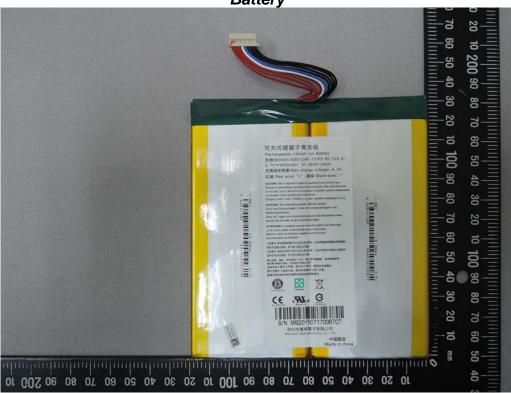

# INTERNAL PHOTOGRAPHS OF EUT

Battery

Open View of EUT - 1

Unless otherwise stated the results shown in this test report refer only to the sample(s) tested and such sample(s) are retained for 90 days only.