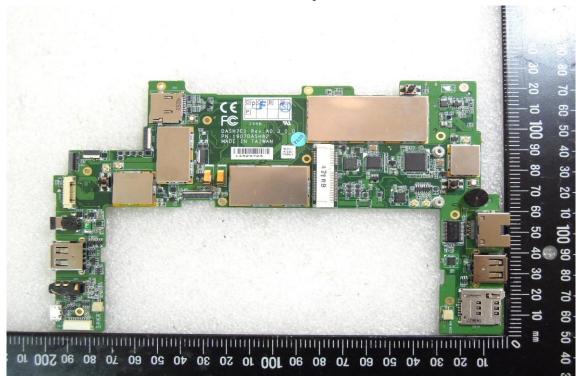

## Internal View of EUT-1

Internal View of EUT-2

Unless otherwise stated the results shown in this test report refer only to the sample(s) tested and such sample(s) are retained for 90 days only.