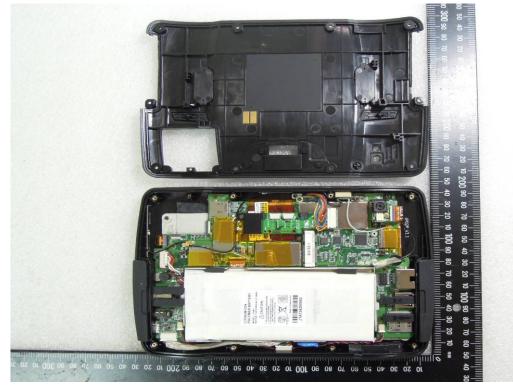

## Internal View of EUT-1

Internal View of EUT-2

Unless otherwise stated the results shown in this test report refer only to the sample(s) tested and such sample(s) are retained for 90 days only.