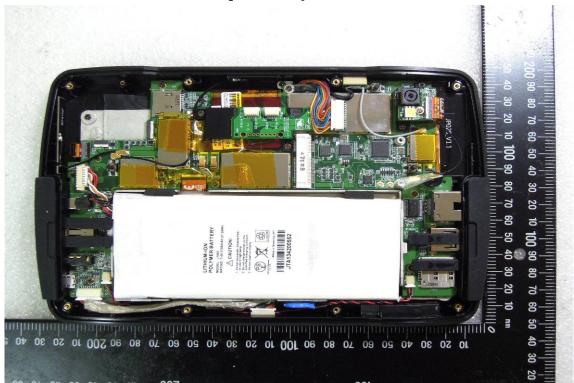

## Internal View of EUT-1

Internal View of EUT-2

Unless otherwise stated the results shown in this test report refer only to the sample(s) tested and such sample(s) are retained for 90 days only.