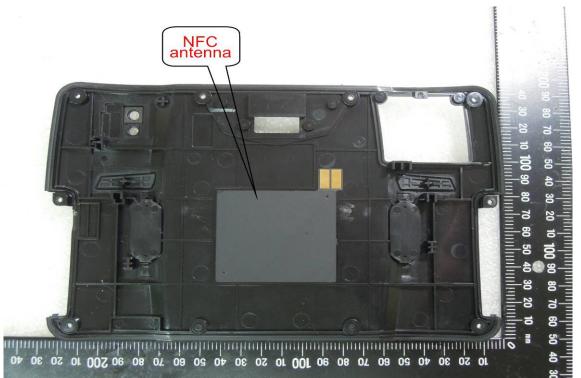

## NFC Antenna

**GPS** Antenna

Unless otherwise stated the results shown in this test report refer only to the sample(s) tested and such sample(s) are retained for 90 days only.