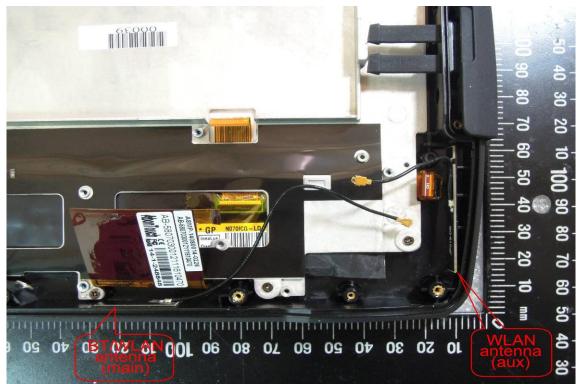

## Internal View of EUT-7

**BT/WLAN** Antenna

Unless otherwise stated the results shown in this test report refer only to the sample(s) tested and such sample(s) are retained for 90 days only.