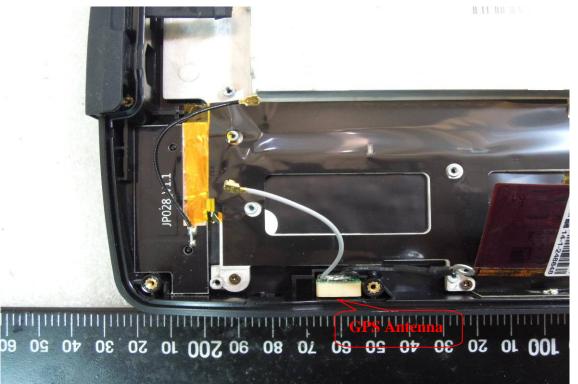

## NFC Antenna

**GPS** Antenna

Unless otherwise stated the results shown in this test report refer only to the sample(s) tested and such sample(s) are retained for 90 days only.