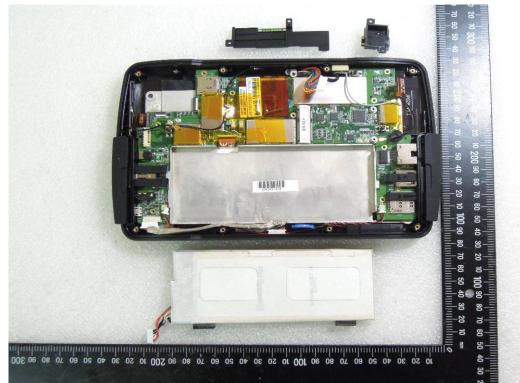

## Internal View of EUT-1

Internal View of EUT-2

Unless otherwise stated the results shown in this test report refer only to the sample(s) tested and such sample(s) are retained for 90 days only.