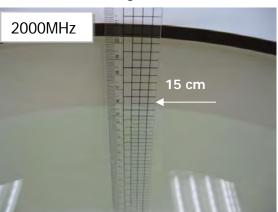

Photograph of the Tissue Simulant Fluid Liquid Depth

SGS Taiwan Ltd. No.134,Wu Kung Road, New Taipei Industrial Park, Wuku District, New Taipei City, Taiwan 24803/新北市五股區新北產業園區五工路 134 號

台灣檢驗科技股份有限公司 t (886-2) 2299-3279

#### Photograph of the Tissue Simulant Fluid Liquid Depth

Fig.2.7

Unless otherwise stated the results shown in this test report refer only to the sample(s) tested and such sample(s) are retained for 90 days only. 除非另有說明,此報告結果僅對測試之樣品負責,同時此樣品僅保留90天。本報告未經本公司書面許可,不可部份複製。