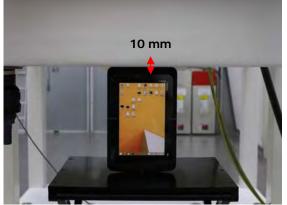

#### Body - distance between flat phantom and EUT is 0 mm

Fig.3 EUT Back side to flat phantom

Fig.4 EUT Back side (Curve) to flat phantom

Fig.5 EUT Top side to flat phantom

Unless otherwise stated the results shown in this test report refer only to the sample(s) tested and such sample(s) are retained for 90 days only. 除非另有說明,此報告結果僅對測試之樣品負責,同時此樣品僅保留90天。本報告未經本公司書面許可,不可部份複製。