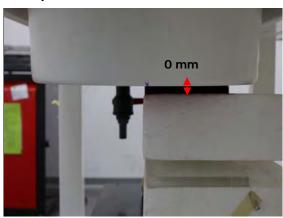

#### Body - distance between flat phantom and EUT is 0 mm

Fig.3 EUT Back side to flat phantom

Fig.4 EUT Back side (Curve) to flat phantom

Fig.5 EUT Top side to flat phantom

Unless otherwise stated the results shown in this test report refer only to the sample(s) tested and such sample(s) are retained for 90 days only. 除非另有說明,此報告結果僅對測試之樣品負責,同時此樣品僅保留90天。本報告未經本公司書面許可,不可部份複製。