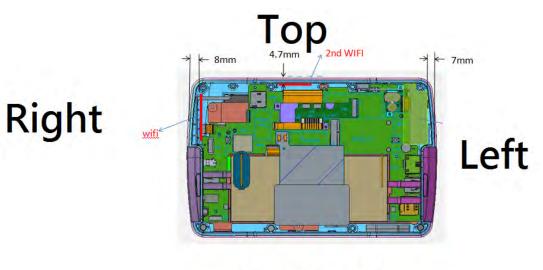

# Bottom

Fig.11 Antenna position of EUT (Back view)

Fig.12 Antenna separation distance of EUT (WLAN Main/BT antenna)

Unless otherwise stated the results shown in this test report refer only to the sample(s) tested and such sample(s) are retained for 90 days only.