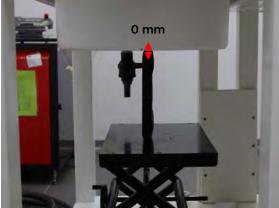

#### Body - distance between flat phantom and EUT is 0 mm

Fig.3 EUT Back side to flat phantom

Fig.4 EUT Back side (Curve) to flat phantom

Fig.5 EUT Top side to flat phantom

Unless otherwise stated the results shown in this test report refer only to the sample(s) tested and such sample(s) are retained for 90 days only. 除非另有說明,此報告結果僅對測試之樣品負責,同時此樣品僅保留90天。本報告未經本公司書面許可,不可部份複製。