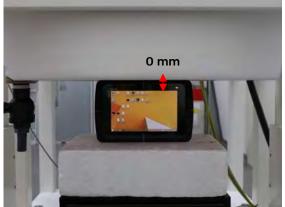

#### Body - distance between flat phantom and EUT is 0 mm

Fig.3 EUT Back side to flat phantom

Fig.4 EUT Back side (Curve) to flat phantom

Fig.5 EUT Top side to flat phantom

Unless otherwise stated the results shown in this test report refer only to the sample(s) tested and such sample(s) are retained for 90 days only. 除非另有說明,此報告結果僅對測試之樣品負責,同時此樣品僅保留90天。本報告未經本公司書面許可,不可部份複製。