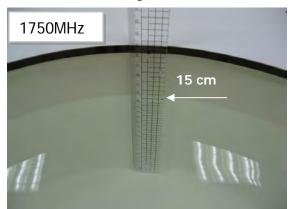

Photograph of the Tissue Simulant Fluid Liquid Depth

SGS Taiwan Ltd. No.134,Wu Kung Road, New Taipei Industrial Park, Wuku District, New Taipei City, Taiwan 24803/新北市五股區新北產業園區五工路 134 號

台灣檢驗科技股份有限公司 t (886-2) 2299-3279

#### Photograph of the Tissue Simulant Fluid Liquid Depth

Fig.2.7

Unless otherwise stated the results shown in this test report refer only to the sample(s) tested and such sample(s) are retained for 90 days only. 除非另有說明,此報告結果僅對測試之樣品負責,同時此樣品僅保留90天。本報告未經本公司書面許可,不可部份複製。