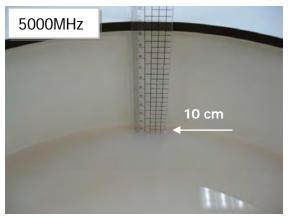

#### Body - distance between flat phantom and EUT is 0 mm

Fig.3 EUT Back side to flat phantom

Fig.4 EUT Back side (Curve) to flat phantom

Fig.5 EUT Top side to flat phantom

Unless otherwise stated the results shown in this test report refer only to the sample(s) tested and such sample(s) are retained for 90 days only. 除非另有說明,此報告結果僅對測試之樣品負責,同時此樣品僅保留90天。本報告未經本公司書面許可,不可部份複製。