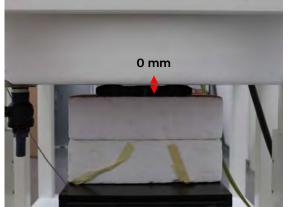

#### Body - distance between flat phantom and EUT is 0 mm

Fig.3 EUT Back side to flat phantom

Fig.4 EUT Back side (Curve) to flat phantom

Fig.5 EUT Top side to flat phantom

Unless otherwise stated the results shown in this test report refer only to the sample(s) tested and such sample(s) are retained for 90 days only. 除非另有說明,此報告結果僅對測試之樣品負責,同時此樣品僅保留90天。本報告未經本公司書面許可,不可部份複製。