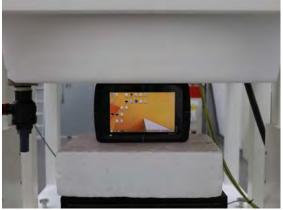

Photograph of the Tissue Simulant Fluid Liquid Depth

SGS Taiwan Ltd. No.134,Wu Kung Road, New Taipei Industrial Park, Wuku District, New Taipei City, Taiwan 24803/新北市五股區新北產業園區五工路 134 號

台灣檢驗科技股份有限公司 t (886-2) 2299-3279

#### Photograph of the Tissue Simulant Fluid Liquid Depth

Fig.2.7

Unless otherwise stated the results shown in this test report refer only to the sample(s) tested and such sample(s) are retained for 90 days only. 除非另有說明,此報告結果僅對測試之樣品負責,同時此樣品僅保留90天。本報告未經本公司書面許可,不可部份複製。