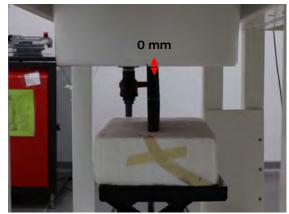

#### Body - distance between flat phantom and EUT is 0 mm

Fig.3 EUT Back side to flat phantom

Fig.4 EUT Back side (Curve) to flat phantom

Fig.5 EUT Top side to flat phantom

Unless otherwise stated the results shown in this test report refer only to the sample(s) tested and such sample(s) are retained for 90 days only. 除非另有說明,此報告結果僅對測試之樣品負責,同時此樣品僅保留90天。本報告未經本公司書面許可,不可部份複製。