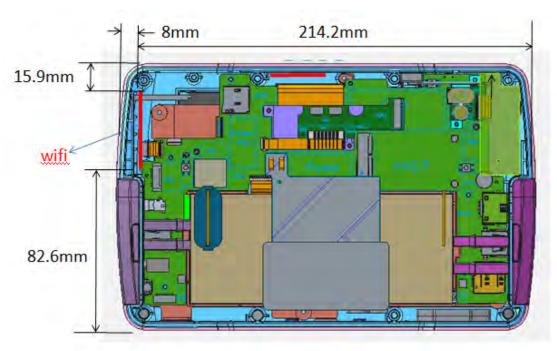

# Bottom

Fig.11 Antenna position of EUT (Back view)

Fig.12 Antenna separation distance of EUT (WLAN Main/BT antenna)

Unless otherwise stated the results shown in this test report refer only to the sample(s) tested and such sample(s) are retained for 90 days only.