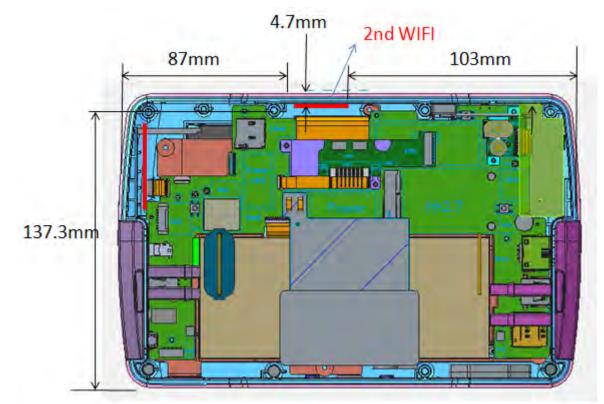

# Bottom

Fig.11 Antenna position of EUT (Back view)

Fig.12 Antenna separation distance of EUT (WLAN Main/BT antenna)

Unless otherwise stated the results shown in this test report refer only to the sample(s) tested and such sample(s) are retained for 90 days only.

Fig.13 Antenna separation distance of EUT (WLAN Aux antenna)

- End of Report -

Unless otherwise stated the results shown in this test report refer only to the sample(s) tested and such sample(s) are retained for 90 days only. 除非另有說明,此報告結果僅對測試之樣品負責,同時此樣品僅保留90天。本報告未經本公司書面許可,不可部份複製