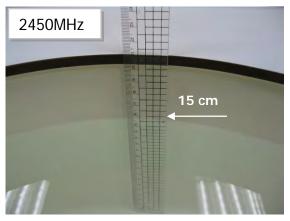

Photograph of the Tissue Simulant Fluid Liquid Depth

SGS Taiwan Ltd. No.134,Wu Kung Road, New Taipei Industrial Park, Wuku District, New Taipei City, Taiwan 24803/新北市五股區新北產業園區五工路 134 號

台灣檢驗科技股份有限公司 t (886-2) 2299-3279

#### Photograph of the Tissue Simulant Fluid Liquid Depth

Fig.2.7

Unless otherwise stated the results shown in this test report refer only to the sample(s) tested and such sample(s) are retained for 90 days only. 除非另有說明,此報告結果僅對測試之樣品負責,同時此樣品僅保留90天。本報告未經本公司書面許可,不可部份複製。