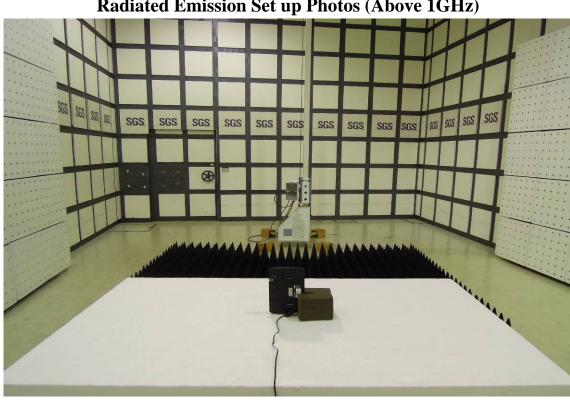

FCC ID: CPOD7E1-LTE

| Radiated | Emission | Set up | Photos ( | (Above 1GHz) |
|----------|----------|--------|----------|--------------|
| Illuuruu |          | Net up | I HOUD ( |              |

|     |   | - |           |         |   |           | • •        | • • •                                    | 1 |          |   | - 1 - |   |   |   |              |    |   |   |   |
|-----|---|---|-----------|---------|---|-----------|------------|------------------------------------------|---|----------|---|-------|---|---|---|--------------|----|---|---|---|
| *   | e |   |           |         | - | a         | H          | R                                        | Ħ |          |   |       |   |   | • |              |    |   |   |   |
|     |   |   |           |         |   |           |            |                                          |   |          |   |       | • | • |   |              |    |   | • | • |
| ×   |   |   |           |         | - | u         |            |                                          |   |          | - |       | • | • | - |              | -  | • | * | • |
|     |   |   | 100       |         |   |           |            |                                          |   |          |   |       |   | - |   |              |    |   |   |   |
| ×   |   |   | 8         |         | * | ×         | m          |                                          |   | *        |   | -     |   |   |   |              |    | - | 1 |   |
|     |   |   | SCIRIC ST | -       | - | C. Sandar |            | -                                        |   |          |   | -     |   |   |   |              | -  |   |   |   |
|     |   |   |           |         | - | H         |            | *                                        |   | -        | • | ×     |   |   |   |              |    |   |   |   |
|     |   |   |           | 11.75-5 |   |           |            |                                          |   |          |   |       |   |   |   |              |    |   |   |   |
|     |   |   |           | -       |   | *         |            |                                          | R |          | - | *     |   |   |   | <b>u</b> //# |    |   |   |   |
|     |   |   |           | 1.1     |   |           |            |                                          |   |          |   |       |   |   |   |              |    | • |   |   |
|     |   |   | =         |         |   |           |            | *                                        |   |          |   | M     |   |   |   |              | +  |   |   |   |
| 1   |   |   |           |         |   |           |            |                                          |   | (magent) |   |       |   |   |   |              |    |   | - |   |
|     |   | • |           | -       |   |           |            |                                          | * |          |   |       |   |   | - |              |    |   |   |   |
|     |   |   |           |         |   |           | the second |                                          |   |          |   |       |   |   | - |              |    |   |   |   |
|     |   |   | •         |         |   | -         |            |                                          |   | 100      |   |       |   |   |   |              |    |   |   |   |
|     |   |   |           |         |   |           |            |                                          |   |          |   | -     |   |   |   |              |    |   |   |   |
| - * |   | * |           |         |   |           |            |                                          |   |          | - |       |   |   |   |              |    |   |   |   |
|     |   |   |           |         |   |           |            |                                          |   |          |   |       |   |   |   | • •          |    |   | - | * |
|     |   | • |           |         |   |           |            |                                          |   |          |   |       |   |   | - |              | 1: |   |   |   |
|     |   |   |           |         |   |           |            |                                          |   |          |   |       |   |   |   |              | 1  |   | - |   |
| 1.  |   |   |           |         |   |           |            |                                          |   |          |   |       |   |   |   |              |    | 1 |   |   |
| 6   |   |   |           | -       |   |           | -          | 1.1.1.1.1.1.1.1.1.1.1.1.1.1.1.1.1.1.1.1. |   |          |   |       |   |   |   |              |    | - | - |   |
|     |   |   |           |         |   |           |            |                                          |   |          |   |       |   |   |   |              |    |   |   |   |