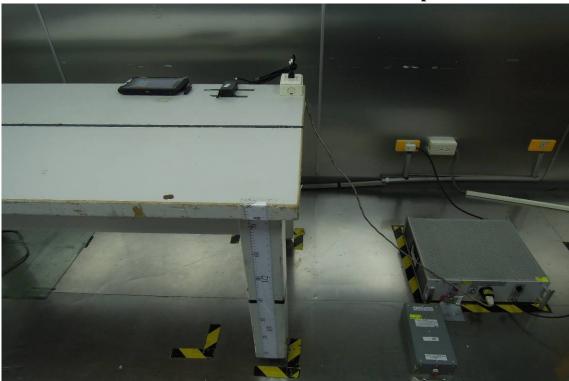

|   |   | - |              | 1: |   |   |   |
|     |   |   |           |         |   |           |            |                                          |   |          |   |       |   |   |   |              | 1  |   | - |   |
| 1.  |   |   |           |         |   |           |            |                                          |   |          |   |       |   |   |   |              |    | 1 |   |   |
| 6   |   |   |           | -       |   |           | -          | 1.1.1.1.1.1.1.1.1.1.1.1.1.1.1.1.1.1.1.1. |   |          |   |       |   |   |   |              |    | - | - |   |
|     |   |   |           |         |   |           |            |                                          |   |          |   |       |   |   |   |              |    |   |   |   |



FCC ID: CPOD7E1-LTE



## **AC Power-line Conducted Emission Set up Photo**







## **Conducted Setup Photo (Measurement at Antenna Port)**