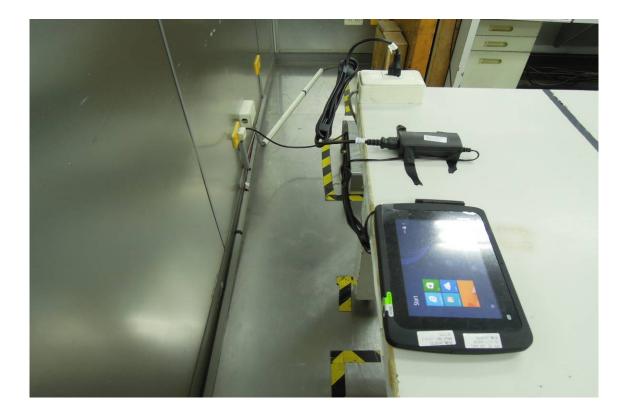

|   |   |           |         |   |           |            |                                          |   |          |   |       |   |   |   |              | 1  |   | - |   |
| 1.  |   |   |           |         |   |           |            |                                          |   |          |   |       |   |   |   |              |    | 1 |   |   |
| 6   |   |   |           | -       |   |           | -          | 1.1.1.1.1.1.1.1.1.1.1.1.1.1.1.1.1.1.1.1. |   |          |   |       |   |   |   |              |    | - | - |   |
|     |   |   |           |         |   |           |            |                                          |   |          |   |       |   |   |   |              |    |   |   |   |



FCC ID: CPOD7E1-LTE



## **AC Power-line Conducted Emission Set up Photo**







## **Conducted Setup Photo (Measurement at Antenna Port)**