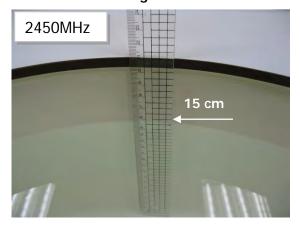

#### Photograph of the Tissue Simulant Fluid Liquid Depth

Fig.2.1

Fig.2.2

Fig.2.3

Fig.2.4

Fig.2.5

Fig.2.6

Unless otherwise stated the results shown in this test report refer only to the sample(s) tested and such sample(s) are retained for 90 days only. 除非另有說明,此報告結果僅對測試之樣品負責,同時此樣品僅保留90天。本報告未經本公司書面許可,不可部份複製。