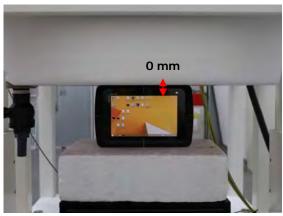

#### Photograph of the Tissue Simulant Fluid Liquid Depth

Fig.2.1

Fig.2.2

Fig.2.3

Fig.2.4

Fig.2.5

Fig.2.6

Unless otherwise stated the results shown in this test report refer only to the sample(s) tested and such sample(s) are retained for 90 days only. 除非另有說明,此報告結果僅對測試之樣品負責,同時此樣品僅保留90天。本報告未經本公司書面許可,不可部份複製。