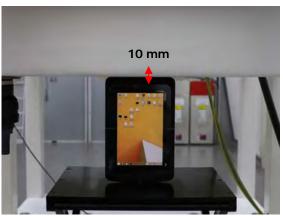

#### Photograph of the Tissue Simulant Fluid Liquid Depth

Fig.2.1

Fig.2.2

Fig.2.3

Fig.2.4

Fig.2.5

Fig.2.6

Unless otherwise stated the results shown in this test report refer only to the sample(s) tested and such sample(s) are retained for 90 days only. 除非另有說明,此報告結果僅對測試之樣品負責,同時此樣品僅保留90天。本報告未經本公司書面許可,不可部份複製。