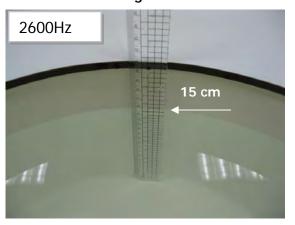

#### Photograph of the Tissue Simulant Fluid Liquid Depth

Fig.2.1

Fig.2.2

Fig.2.3

Fig.2.4

Fig.2.5

Fig.2.6

Unless otherwise stated the results shown in this test report refer only to the sample(s) tested and such sample(s) are retained for 90 days only. 除非另有說明,此報告結果僅對測試之樣品負責,同時此樣品僅保留90天。本報告未經本公司書面許可,不可部份複製。