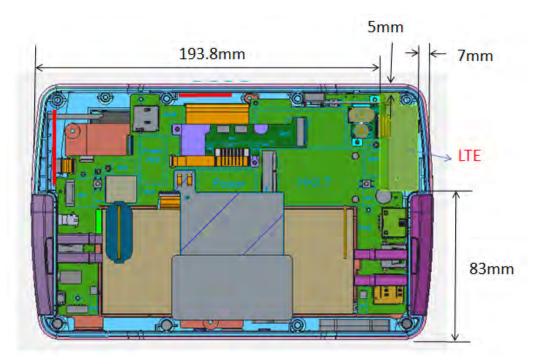

Page: 9 of 10

Fig.14 Antenna separation distance of EUT (WWAN antenna)

Fig.15 Antenna separation distance of EUT (WLAN Main/BT antenna)

Unless otherwise stated the results shown in this test report refer only to the sample(s) tested and such sample(s) are retained for 90 days only. 除非另有說明,此報告結果僅對測試之樣品負責,同時此樣品僅保留90天。本報告未經本公司書面許可,不可部份複製。

This document is issued by the Company subject to its General Conditions of Service printed overleaf, available on request or accessible at <a href="www.sgs.com/terms\_and\_conditions.htm">www.sgs.com/terms\_and\_conditions.htm</a> and, for electronic format

documents, subject to Terms and Conditions for Electronic Documents at <a href="www.sgs.com/terms\_e-document.htm">www.sgs.com/terms\_e-document.htm</a>. Attention is drawn to the limitation of liability, indemnification and jurisdiction issues defined therein. Any holder of this document is advised that information contained hereon reflects the Company's findings at the time of its intervention only and within the limits of Client's instructions, if any. The Company's sole responsibility is to its Client and this document does not exonerate parties to a transaction from exercising all their rights and obligations under the transaction documents. This document cannot be reproduced except in full, without prior written approval of the Company. Any unauthorized alteration, forgery or falsification of the content or appearance of this document is unlawful and offenders may be prosecuted to the fullest extent of the law.