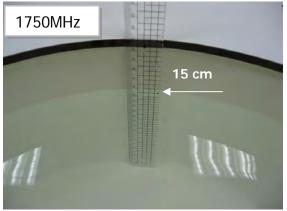

#### Photograph of the Tissue Simulant Fluid Liquid Depth

Fig.2.1

Fig.2.2

Fig.2.3

Fig.2.4

Fig.2.5

Fig.2.6

Unless otherwise stated the results shown in this test report refer only to the sample(s) tested and such sample(s) are retained for 90 days only. 除非另有說明,此報告結果僅對測試之樣品負責,同時此樣品僅保留90天。本報告未經本公司書面許可,不可部份複製。