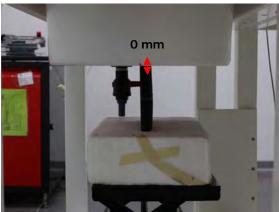

#### Photograph of the Tissue Simulant Fluid Liquid Depth

Fig.2.1

Fig.2.2

Fig.2.3

Fig.2.4

Fig.2.5

Fig.2.6

Unless otherwise stated the results shown in this test report refer only to the sample(s) tested and such sample(s) are retained for 90 days only. 除非另有說明,此報告結果僅對測試之樣品負責,同時此樣品僅保留90天。本報告未經本公司書面許可,不可部份複製。