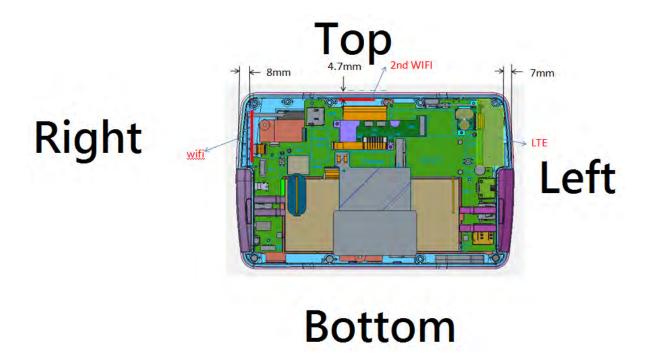

Page: 9 of 10

Fig.14 Antenna separation distance of EUT (WWAN antenna)

Fig.15 Antenna separation distance of EUT (WLAN Main/BT antenna)

Unless otherwise stated the results shown in this test report refer only to the sample(s) tested and such sample(s) are retained for 90 days only. 除非另有說明,此報告結果僅對測試之樣品負責,同時此樣品僅保留90天。本報告未經本公司書面許可,不可部份複製。

This document is issued by the Company subject to its General Conditions of Service printed overleaf, available on request or accessible at <a href="www.sgs.com/terms\_and\_conditions.htm">www.sgs.com/terms\_and\_conditions.htm</a> and, for electronic format

documents, subject to Terms and Conditions for Electronic Documents at <a href="www.sgs.com/terms\_e-document.htm">www.sgs.com/terms\_e-document.htm</a>. Attention is drawn to the limitation of liability, indemnification and jurisdiction issues defined therein. Any holder of this document is advised that information contained hereon reflects the Company's findings at the time of its intervention only and within the limits of Client's instructions, if any. The Company's sole responsibility is to its Client and this document does not exonerate parties to a transaction from exercising all their rights and obligations under the transaction documents. This document cannot be reproduced except in full, without prior written approval of the Company. Any unauthorized alteration, forgery or falsification of the content or appearance of this document is unlawful and offenders may be prosecuted to the fullest extent of the law.

SGS Taiwan Ltd.

Page: 10 of 10

Fig.16 Antenna separation distance of EUT (WLAN Aux antenna)

- End of Report -

Unless otherwise stated the results shown in this test report refer only to the sample(s) tested and such sample(s) are retained for 90 days only. 除非另有說明,此報告結果僅對測試之樣品負責,同時此樣品僅保留90天。本報告未經本公司書面許可,不可部份複製