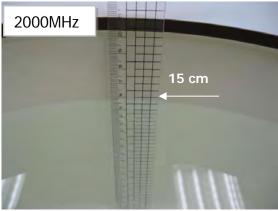

#### Photograph of the Tissue Simulant Fluid Liquid Depth

Fig.2.1

Fig.2.2

Fig.2.3

Fig.2.4

Fig.2.5

Fig.2.6

Unless otherwise stated the results shown in this test report refer only to the sample(s) tested and such sample(s) are retained for 90 days only. 除非另有說明,此報告結果僅對測試之樣品負責,同時此樣品僅保留90天。本報告未經本公司書面許可,不可部份複製。