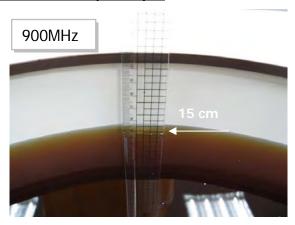

#### Photograph of the Tissue Simulant Fluid Liquid Depth

Fig.2.1

Fig.2.2

Fig.2.3

Fig.2.4

Fig.2.5

Fig.2.6

Unless otherwise stated the results shown in this test report refer only to the sample(s) tested and such sample(s) are retained for 90 days only. 除非另有說明,此報告結果僅對測試之樣品負責,同時此樣品僅保留90天。本報告未經本公司書面許可,不可部份複製。