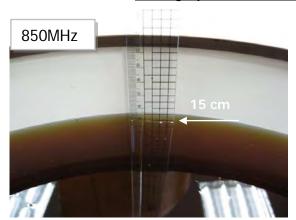

#### Photograph of the Tissue Simulant Fluid Liquid Depth

Fig.2.1

Fig.2.2

Fig.2.3

Fig.2.4

Fig.2.5

Fig.2.6

Unless otherwise stated the results shown in this test report refer only to the sample(s) tested and such sample(s) are retained for 90 days only. 除非另有說明,此報告結果僅對測試之樣品負責,同時此樣品僅保留90天。本報告未經本公司書面許可,不可部份複製。