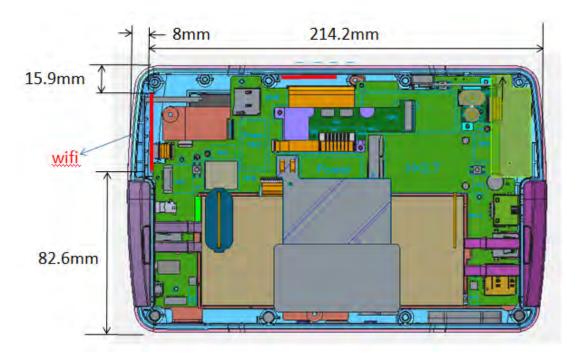

Page: 9 of 10

Fig.14 Antenna separation distance of EUT (WWAN antenna)

Fig.15 Antenna separation distance of EUT (WLAN Main/BT antenna)

Unless otherwise stated the results shown in this test report refer only to the sample(s) tested and such sample(s) are retained for 90 days only. 除非另有說明,此報告結果僅對測試之樣品負責,同時此樣品僅保留90天。本報告未經本公司書面許可,不可部份複製。