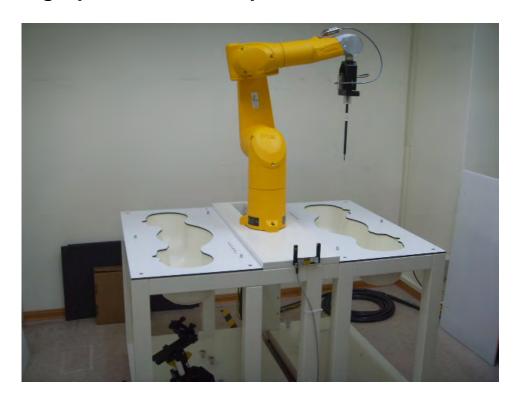

# 11. Photographs of Test Setup

Fig.1 Photograph of the SAR measurement system

Unless otherwise stated the results shown in this test report refer only to the sample(s) tested and such sample(s) are retained for 90 days only. 除非另有說明,此報告結果僅對測試之樣品負責,同時此樣品僅保留90天。本報告未經本公司書面許可,不可部份複製