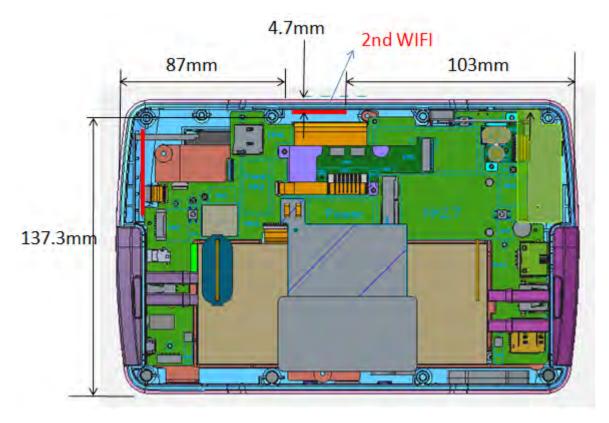

Page: 9 of 10

Fig.14 Antenna separation distance of EUT (WWAN antenna)

Fig.15 Antenna separation distance of EUT (WLAN Main/BT antenna)

Unless otherwise stated the results shown in this test report refer only to the sample(s) tested and such sample(s) are retained for 90 days only. 除非另有說明,此報告結果僅對測試之樣品負責,同時此樣品僅保留90天。本報告未經本公司書面許可,不可部份複製。