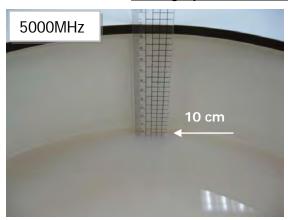

#### Photograph of the Tissue Simulant Fluid Liquid Depth

Fig.2.1

Fig.2.2

Fig.2.3

Fig.2.4

Fig.2.5

Fig.2.6

Unless otherwise stated the results shown in this test report refer only to the sample(s) tested and such sample(s) are retained for 90 days only. 除非另有說明,此報告結果僅對測試之樣品負責,同時此樣品僅保留90天。本報告未經本公司書面許可,不可部份複製。