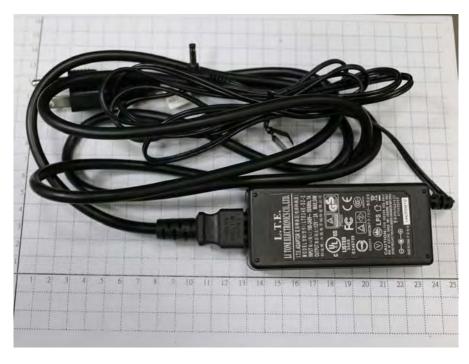

Page: 8 of 10

Fig.12 battery charger

Fig.13 Antenna position of EUT (Back view)

Unless otherwise stated the results shown in this test report refer only to the sample(s) tested and such sample(s) are retained for 90 days only. 除非另有說明,此報告結果僅對測試之樣品負責,同時此樣品僅保留90天。本報告未經本公司書面許可,不可部份複製