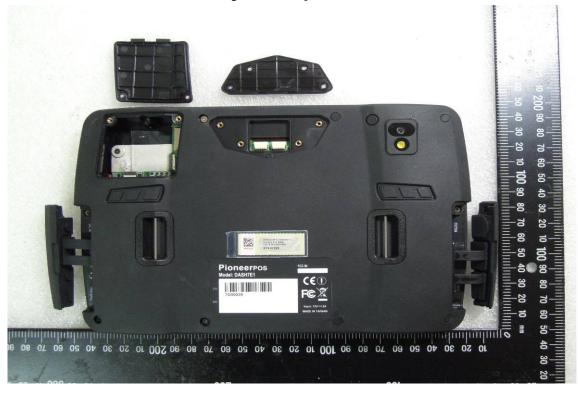

### INTERNAL PHOTOGRAPHS OF EUT

**Battery** 

Open View of EUT-1

Unless otherwise stated the results shown in this test report refer only to the sample(s) tested and such sample(s) are retained for 90 days only.