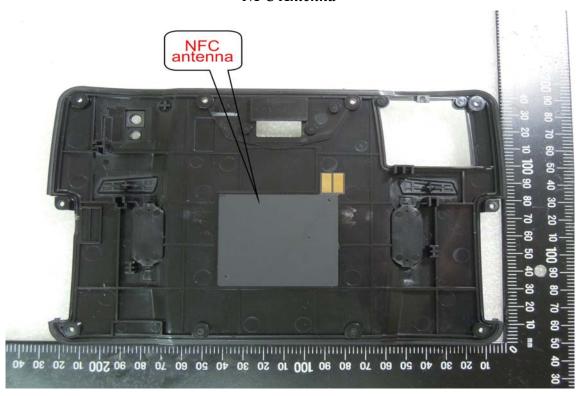

#### NFC Antenna

WWAN/GPS Antenna

Unless otherwise stated the results shown in this test report refer only to the sample(s) tested and such sample(s) are retained for 90 days only.

Unless otherwise stated the results shown in this test report refer only to the sample(s) tested and such sample(s) are retained for 90 days only. 