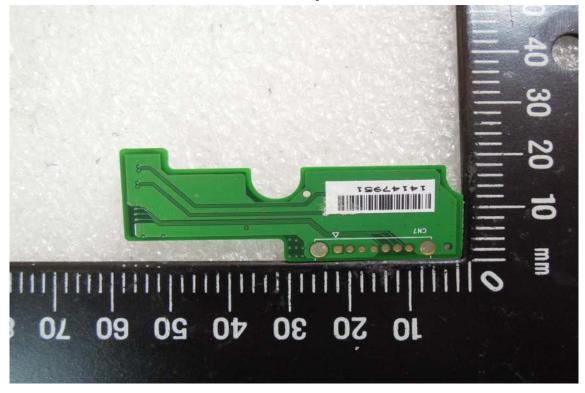

### Internal View of EUT-8

Internal View of EUT-9

Unless otherwise stated the results shown in this test report refer only to the sample(s) tested and such sample(s) are retained for 90 days only.

除非另有說明,此報告結果僅對測試之樣品負責,同時此樣品僅保留90天。本報告未經本公司書面許可,不可部份複製。