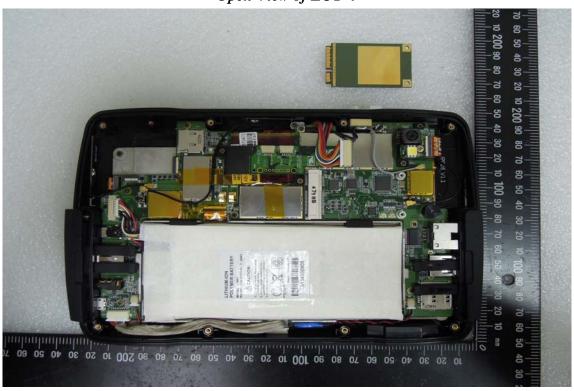

### INTERNAL PHOTOGRAPHS OF EUT

**Battery** 

Open View of EUT-1

Unless otherwise stated the results shown in this test report refer only to the sample(s) tested and such sample(s) are retained for 90 days only.