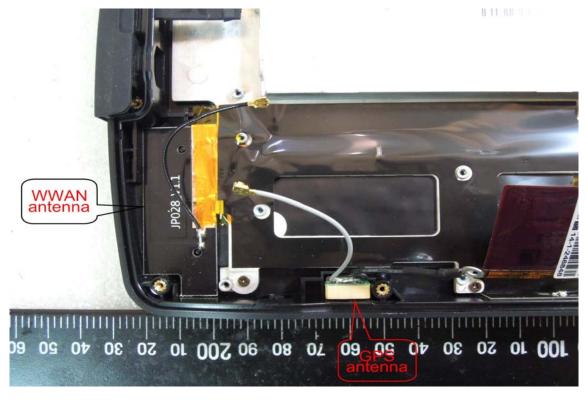

#### NFC Antenna

WWAN/GPS Antenna

Unless otherwise stated the results shown in this test report refer only to the sample(s) tested and such sample(s) are retained for 90 days only.

Unless otherwise stated the results shown in this test report refer only to the sample(s) tested and such sample(s) are retained for 90 days only. 