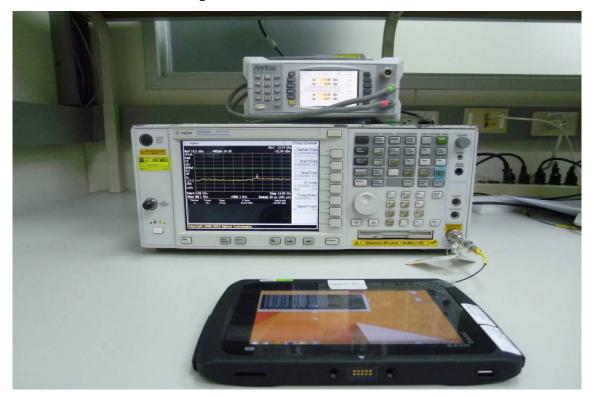

# **Conducted Setup Photo (Measurement at Antenna Port)**

Unless otherwise stated the results shown in this test report refer only to the sample(s) tested and such sample(s) are retained for 90 days only.