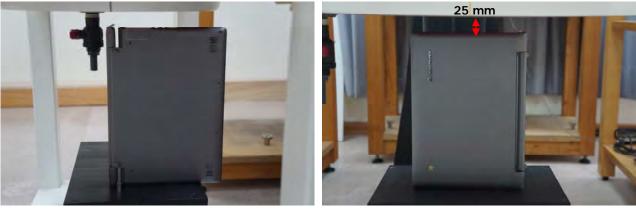

#### Body worn - distance between flat phantom and EUT is 0 mm

Fig.3 EUT Lap-held mode to flat phantom

Fig.4 EUT Right side to flat phantom

Fig.5 EUT Left side to flat phantom

Unless otherwise stated the results shown in this test report refer only to the sample(s) tested and such sample(s) are retained for 90 days only.