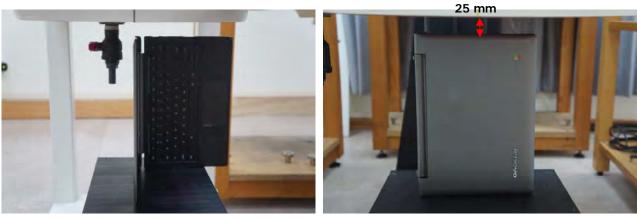

#### Body worn - distance between flat phantom and EUT is 0 mm

Fig.3 EUT Lap-held mode to flat phantom

Fig.4 EUT Right side to flat phantom

Fig.5 EUT Left side to flat phantom

Unless otherwise stated the results shown in this test report refer only to the sample(s) tested and such sample(s) are retained for 90 days only.