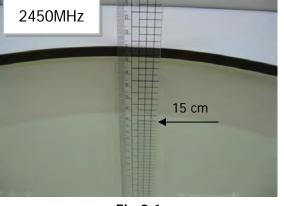

# 5000MHz 10 cm

Unless otherwise stated the results shown in this test report refer only to the sample(s) tested and such sample(s) are retained for 90 days only. 除非另有說明,此報告結果僅對測試之樣品負責,同時此樣品僅保留90天。本報告未經本公司書面許可,不可部份複製。

Photograph of the tissue simulant fluid liquid depth (Body)

SGS Taiwan Ltd. No.134,Wu Kung Road, New Taipei Industrial Park, Wuku District, New Taipei City, Taiwan 24803/新北市五股區新北產業園區五工路 134 號

f (886-2) 2298-0488