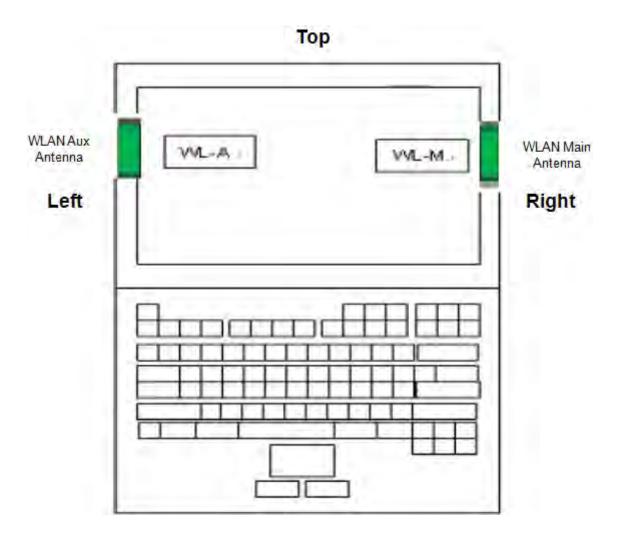

SGS Taiwan Ltd. No.134,Wu Kung Road, New Taipei Industrial Park, Wuku District, New Taipei City, Taiwan 24803/新北市五股區新北產業園區五工路 134 號

Fig.11 Antenna position of EUT (Front view)

- End of Report -

Unless otherwise stated the results shown in this test report refer only to the sample(s) tested and such sample(s) are retained for 90 days only. 除非另有說明,此報告結果僅對測試之樣品負責,同時此樣品僅保留90天。本報告未經本公司書面許可,不可部份複製。