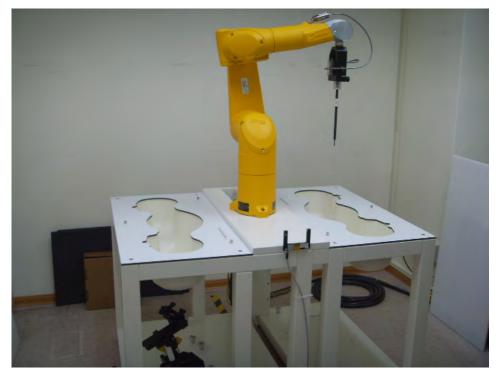

## 10. Photographs of Test Setup

Fig.1 Photograph of the SAR measurement system

Unless otherwise stated the results shown in this test report refer only to the sample(s) tested and such sample(s) are retained for 90 days only. 除非另有說明,此報告結果僅對測試之樣品負責,同時此樣品僅保留90天。本報告未經本公司書面許可,不可部份複製。