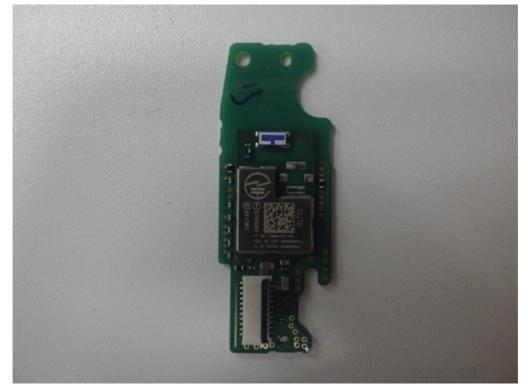

No.134,Wu Kung Road, New Taipei Industrial Park, Wuku District, New Taipei City, Taiwan/新北市五股區新北產業園區五工路 134 號 SGS Taiwan Ltd.

Internal View of EUT – 4

Antenna

t (886-2) 2299-3279

Unless otherwise stated the results shown in this test report refer only to the sample(s) tested and such sample(s) are retained for 90 days only. 除非另有說明,此報告結果僅對測試之樣品負責,同時此樣品僅保留90天。本報告未經本公司書面許可,不可部份複製。 This document is issued by the Company subject to its General Conditions of Service printed overleaf, available on request or accessible at <a href="http://www.sgs.com.tw/Terms-and-Conditions">http://www.sgs.com.tw/Terms-and-Conditions</a> and for electronic format documents, subject to Terms and Conditions for Electronic Documents at <a href="http://www.sgs.com.tw/Terms-and-Conditions">http://www.sgs.com.tw/Terms-and-Conditions</a> and for electronic issues defined therein. Any holder of this document is advised that information contained hereon reflects the Company's findings at the time of its intervention only and within the limits of Client's instructions, if any. The Company's sole responsibility is to its Client and this document does not exonerate parties to a transaction from exercising all their rights and obligations under the transaction documents. This docu-ment cannot be reproduced except in full, without prior written approval of the Company. Any unauthorized alteration, forgery or falsification of the content or appearance of this document is unlawful and offend-ere may be prosecuted to the full-extent of the law. ers may be prosecuted to the fullest extent of the law.